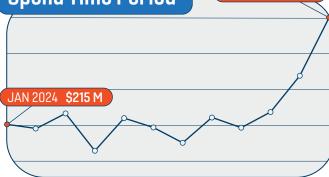

# WAVERLEY ECONOMIC SNAPSHOT

Please visit Waverley Council's (Resources for Businesses) web-page to get further

# **Total Local** Spend

Jan 2024 to Dec 2024 Source: Spendmapp

TOTAL SPEND

AVERAGE TRANSACTION VALUE

TRANSACTIONS

39,700,000

\$2,700,000,000

🖈 Visitor Spend 🕽

\$1,800,000,000

\*880,000,000

# **Top Spend Categories**



Specialised & **Luxury Goods** 

\$5**02**<sup>M</sup>

Department Stores & Clothing

Dining & Entertainment

**Professional** Services

\$**429**M

**Grocery Stores** & Supermarkets

# **Spend Time Period**



# Top Visitor Spend Origin

Vacluse \$65M

Paddington \$66M

Woollahra \$79M

Randwick \$121M Bellevue Hill \$115M



#### Consumer sentiment

Source: Westpac-Melbourne Institute

March 2025: **95.9** 

13.6% since March 2024

## **Night Time Spend**

**TOTAL SPEND** 

6 pm to 6 am

**TRANSACTIONS** 

Enquiries (business@waverley.nsw.gov.au)

# **Commercial Occupancy Audit**

Ground Floor Commercial Occupancy % (February 2025)
Source: Waverley Council

92.6%



95.8%

93.6%

100%

94.3%

89.2%

34.7

Charing Cross

**Macpherson St** 

Bondi Rd

**Bronte Beach** 

Old South Head Rd Bondi Junction Bondi Beach

| Oppose and all December Values        |                          |                                                                                     |