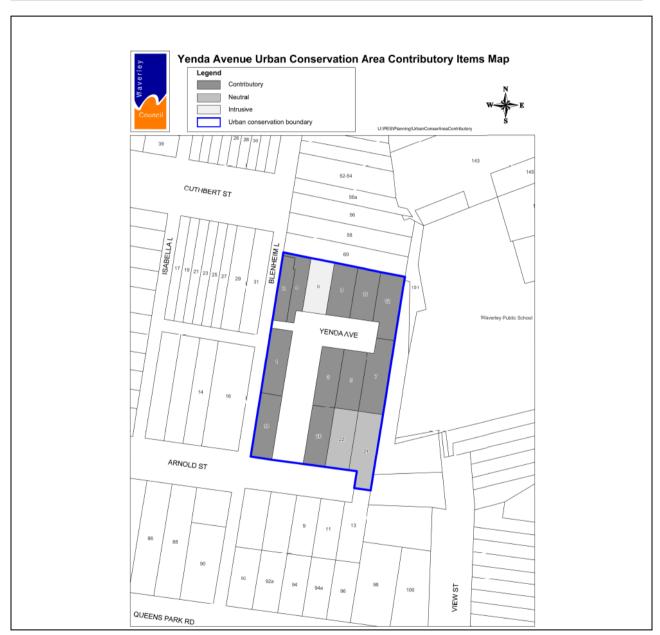

| ITEM DETAILS                       |                                                                                                                                                                                                                                                                                                                                                                                                                                                                                                                                                                                                                                                                                                                                                                                                                                                                                                                                                                                                                                                                                                                                                                                                                                                                                                                                                                                   |                            |               |              |                  |           |     |       |
|------------------------------------|-----------------------------------------------------------------------------------------------------------------------------------------------------------------------------------------------------------------------------------------------------------------------------------------------------------------------------------------------------------------------------------------------------------------------------------------------------------------------------------------------------------------------------------------------------------------------------------------------------------------------------------------------------------------------------------------------------------------------------------------------------------------------------------------------------------------------------------------------------------------------------------------------------------------------------------------------------------------------------------------------------------------------------------------------------------------------------------------------------------------------------------------------------------------------------------------------------------------------------------------------------------------------------------------------------------------------------------------------------------------------------------|----------------------------|---------------|--------------|------------------|-----------|-----|-------|
| Name of Item                       | Yenda Avenue Urban Conservation Area                                                                                                                                                                                                                                                                                                                                                                                                                                                                                                                                                                                                                                                                                                                                                                                                                                                                                                                                                                                                                                                                                                                                                                                                                                                                                                                                              |                            |               |              |                  |           |     |       |
| Other Name/s<br>Former Name/s      |                                                                                                                                                                                                                                                                                                                                                                                                                                                                                                                                                                                                                                                                                                                                                                                                                                                                                                                                                                                                                                                                                                                                                                                                                                                                                                                                                                                   |                            |               |              |                  |           |     |       |
| Item type                          | Conservatio                                                                                                                                                                                                                                                                                                                                                                                                                                                                                                                                                                                                                                                                                                                                                                                                                                                                                                                                                                                                                                                                                                                                                                                                                                                                                                                                                                       | n Area                     |               |              |                  |           |     |       |
| Item group                         | Residential                                                                                                                                                                                                                                                                                                                                                                                                                                                                                                                                                                                                                                                                                                                                                                                                                                                                                                                                                                                                                                                                                                                                                                                                                                                                                                                                                                       | buildings                  |               |              |                  |           |     |       |
| Item category                      | Free standir                                                                                                                                                                                                                                                                                                                                                                                                                                                                                                                                                                                                                                                                                                                                                                                                                                                                                                                                                                                                                                                                                                                                                                                                                                                                                                                                                                      | ng and semi-de             | etached resid | ences, and   | residential flat | buildings |     |       |
| Area, Group, or<br>Collection Name | Yenda Aven                                                                                                                                                                                                                                                                                                                                                                                                                                                                                                                                                                                                                                                                                                                                                                                                                                                                                                                                                                                                                                                                                                                                                                                                                                                                                                                                                                        | ue Urban Cor               | servation Are | a            |                  |           |     |       |
| Street number                      | All addresse                                                                                                                                                                                                                                                                                                                                                                                                                                                                                                                                                                                                                                                                                                                                                                                                                                                                                                                                                                                                                                                                                                                                                                                                                                                                                                                                                                      | es in Yenda Av             | enue and No   | s 18 to 24 / | Arnold Street.   |           |     |       |
| Street name                        |                                                                                                                                                                                                                                                                                                                                                                                                                                                                                                                                                                                                                                                                                                                                                                                                                                                                                                                                                                                                                                                                                                                                                                                                                                                                                                                                                                                   |                            |               |              |                  |           |     |       |
| Suburb/town                        | Queens Par                                                                                                                                                                                                                                                                                                                                                                                                                                                                                                                                                                                                                                                                                                                                                                                                                                                                                                                                                                                                                                                                                                                                                                                                                                                                                                                                                                        | k                          |               |              |                  | Posto     | ode | 2022  |
| Local Government<br>Area/s         | Waverley Co                                                                                                                                                                                                                                                                                                                                                                                                                                                                                                                                                                                                                                                                                                                                                                                                                                                                                                                                                                                                                                                                                                                                                                                                                                                                                                                                                                       | ouncil                     |               |              |                  |           |     |       |
| Property description               |                                                                                                                                                                                                                                                                                                                                                                                                                                                                                                                                                                                                                                                                                                                                                                                                                                                                                                                                                                                                                                                                                                                                                                                                                                                                                                                                                                                   |                            |               |              |                  |           |     |       |
| Location - Lat/long                | Latitude                                                                                                                                                                                                                                                                                                                                                                                                                                                                                                                                                                                                                                                                                                                                                                                                                                                                                                                                                                                                                                                                                                                                                                                                                                                                                                                                                                          |                            |               |              | Longitude        |           |     |       |
| Location - AMG                     | Zone                                                                                                                                                                                                                                                                                                                                                                                                                                                                                                                                                                                                                                                                                                                                                                                                                                                                                                                                                                                                                                                                                                                                                                                                                                                                                                                                                                              | MGA<br>Zone 56<br>(GDA 94) | Easting       |              |                  | Northing  |     |       |
| Owner                              | Multiple                                                                                                                                                                                                                                                                                                                                                                                                                                                                                                                                                                                                                                                                                                                                                                                                                                                                                                                                                                                                                                                                                                                                                                                                                                                                                                                                                                          | / /                        |               | •            |                  |           |     |       |
| Current use                        | Residential                                                                                                                                                                                                                                                                                                                                                                                                                                                                                                                                                                                                                                                                                                                                                                                                                                                                                                                                                                                                                                                                                                                                                                                                                                                                                                                                                                       |                            |               |              |                  |           |     |       |
| Former Use                         | Residential                                                                                                                                                                                                                                                                                                                                                                                                                                                                                                                                                                                                                                                                                                                                                                                                                                                                                                                                                                                                                                                                                                                                                                                                                                                                                                                                                                       |                            |               |              |                  |           |     |       |
| Statement of significance          | The Yenda Avenue Urban Conservation Area is significant as an attractive, relatively intact and consistent Inter-War speculative subdivision and residential development undertaken by a local builder, William Bartrop, between 1926 and 1928. The restrained California Bungalow style of housing in the Yenda Avenue Urban Conservation Area is significant as being represenative of modest housing developed for the lower middle class in the Inter-War period. The development demonstrates greater State and local governance of development following the introduction of various Local Government Acts, Ordinance 71, and Waverley Municipal Council building regulations. The Yenda Avenue Urban Conservation Area is significant as it illustrates the later stages of historical development of the area near Queens Park. Much of the surrounding area had already been developed by the Inter-War period and the steep gully of the Yenda Avenue area was likely to have remained undeveloped until 1926 due to its difficult topography.  The streetscape of the conservation area is significant for its distinctive aesthetic characteristics arising from its location in a shaded gully, the mature street tree plantings (eucalypts, jacarandas and bottle brush), and the front gardens, which give the area an attractive cool, green and leafy character. |                            |               |              |                  |           |     |       |
| Level of<br>Significance           | Na                                                                                                                                                                                                                                                                                                                                                                                                                                                                                                                                                                                                                                                                                                                                                                                                                                                                                                                                                                                                                                                                                                                                                                                                                                                                                                                                                                                | itional 🗌                  |               | State        |                  |           | Loc | cal 🗵 |

The land which comprises the current Yenda Avenue Urban Conservation Area was subdivided into housing allotments in 1926 by local builder William Bartrop. Yenda Avenue was created by this subdivision and Arnold Street extended, the roads being dedicated to Council. The subdivision was generally designed in accordance with Waverley Council regulations of 1920 which required a minimum allotment size of 3,500 square feet (12.86 perches or 325 m²) and a minimum frontage of 35 feet (10.7 metres) for double fronted dwellings. The minimum depth was required to be 100 feet (30.5 metres) with a requirement that the width of the property be increased if the depth was reduced. The size of the Yenda Avenue allotments is typical of the smaller block sizes following the Federation period, and reflects increased land and building costs following WW1 as well as the intended lower middle class purchasers or renters of the Yenda Avenue properties. The original subdivision pattern remains with the exception of Nos. 2 and 4 Yenda Avenue where the original allotment has been subdivided so that each semi-detached dwelling sits on its own allotment (DP 1027880).