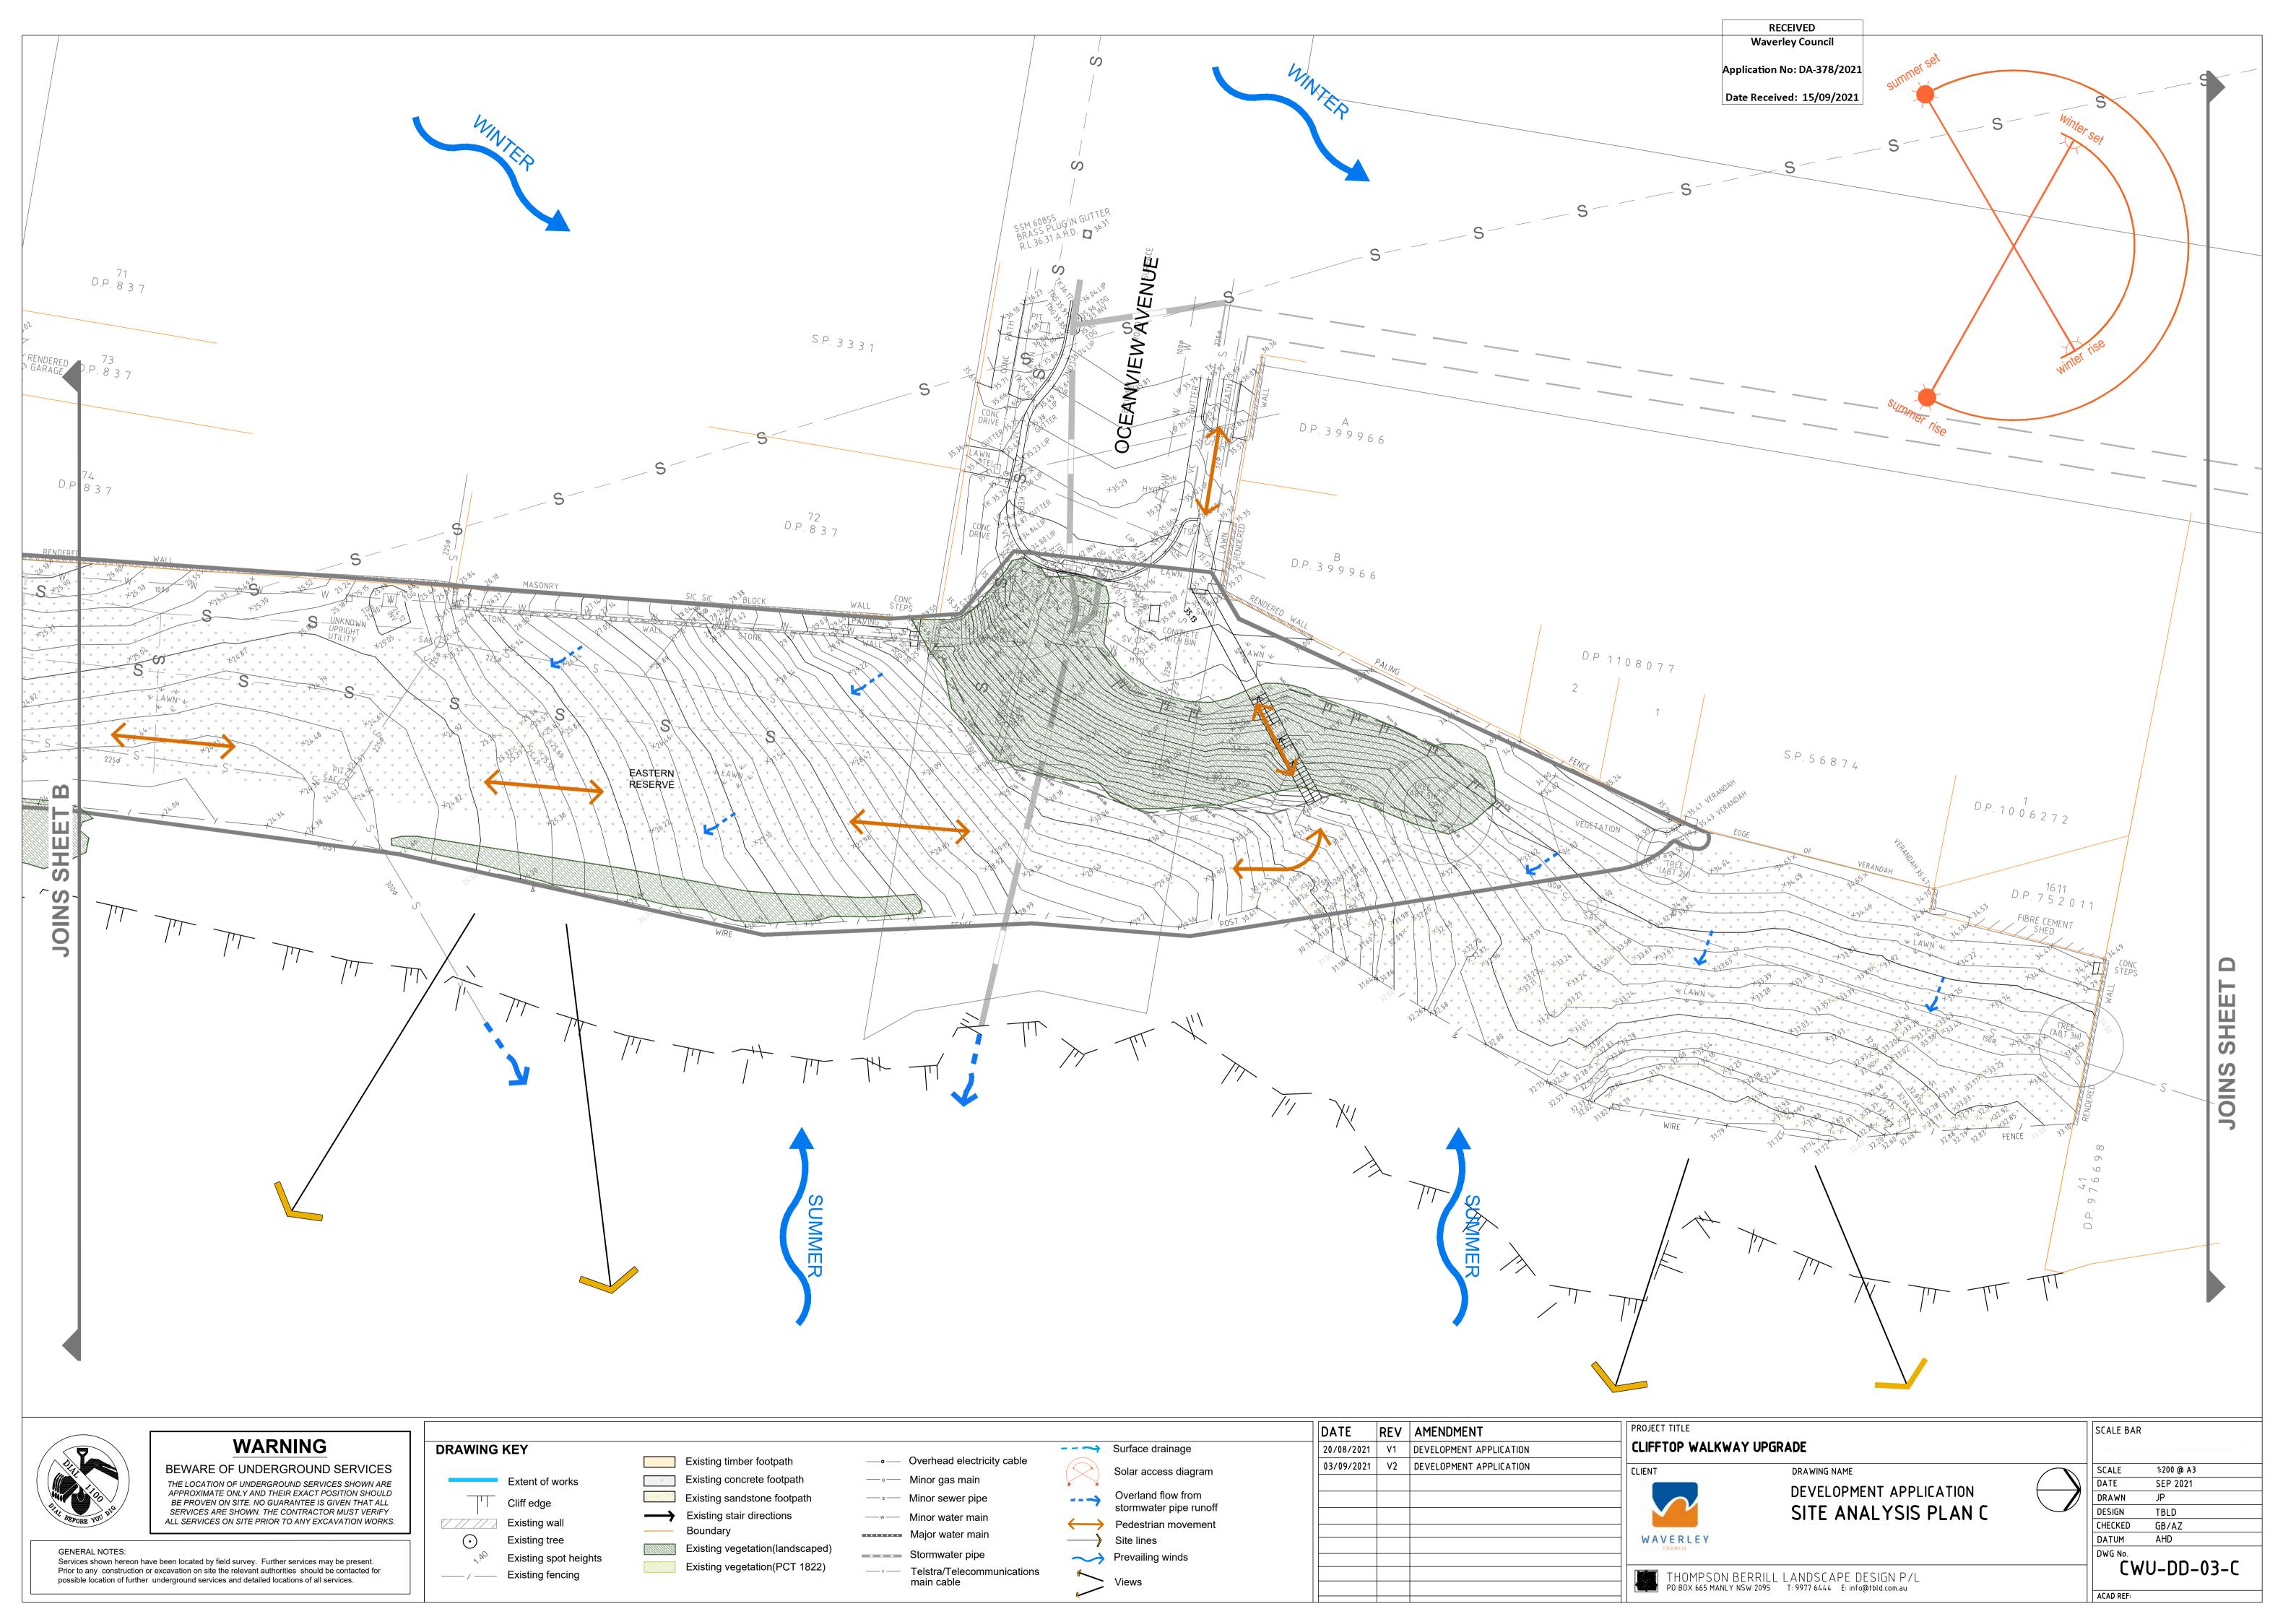

possible location of further underground services and detailed locations of all services.

Existing wall

Extent of works Cliff edge

Existing tree

Boundary

—— / —— Existing fencing

Existing spot heights

Existing vegetation(landscaped)

Existing vegetation(PCT 1822) Proposed native vegetation

DATE REV AMENDMENT 20/08/2021 V1 DEVELOPMENT APPLICATION 03/09/2021 V2 DEVELOPMENT APPLICATION

Services shown hereon have been located by field survey. Further services may be present.

Contour (200mm intervals) ---> Overland flow from stormwater pipe runoff Existing vegetation(landscaped) Existing timber footpath

Existing concrete footpath Existing sandstone footpath Existing stair directions ---- Boundary

Existing vegetation(PCT 1822) —ue— Underground electricity cable ── Overhead electricity cable
── Minor gas main

──<sup>w</sup>── Minor water main ----- Major water main ----- Stormwater pipe Telstra/Telecommunications main cable **ELIENT** WAVERLEY

DRAWING NAME DEVELOPMENT APPLICATION INFORMAL PEDESTRIAN ACCESS TYPICAL CROSS SECTION

— s — Minor sewer pipe

THOMPSON BERRILL LANDSCAPE DESIGN P/L PO BOX 665 MANLY NSW 2095 T: 9977 6444 E: info@tbld.com.au

ACAD REF:

BEWARE OF UNDERGROUND SERVICES THE LOCATION OF UNDERGROUND SERVICES SHOWN ARE APPROXIMATE ONLY AND THEIR EXACT POSITION SHOULD BE PROVEN ON SITE. NO GUARANTEE IS GIVEN THAT ALL SERVICES ARE SHOWN. THE CONTRACTOR MUST VERIFY ALL SERVICES ON SITE PRIOR TO ANY EXCAVATION WORKS.

Cliff edge Existing wall  $\odot$ Existing tree Existing spot heights —— / —— Existing fencing

Contour (200mm intervals) ---> Overland flow from stormwater pipe runoff Existing vegetation(landscaped) Existing timber footpath Existing concrete footpath Existing sandstone footpath Existing stair directions

---- Boundary

──<sup>w</sup>── Minor water main Existing vegetation(PCT 1822) \_\_\_\_\_ Underground electricity cable ─o Overhead electricity cable —∘— Minor gas main

— s — Minor sewer pipe

----- Major water main ----- Stormwater pipe Telstra/Telecommunications main cable 03/09/2021 | V2 | DEVELOPMENT APPLICATION WAVERLEY