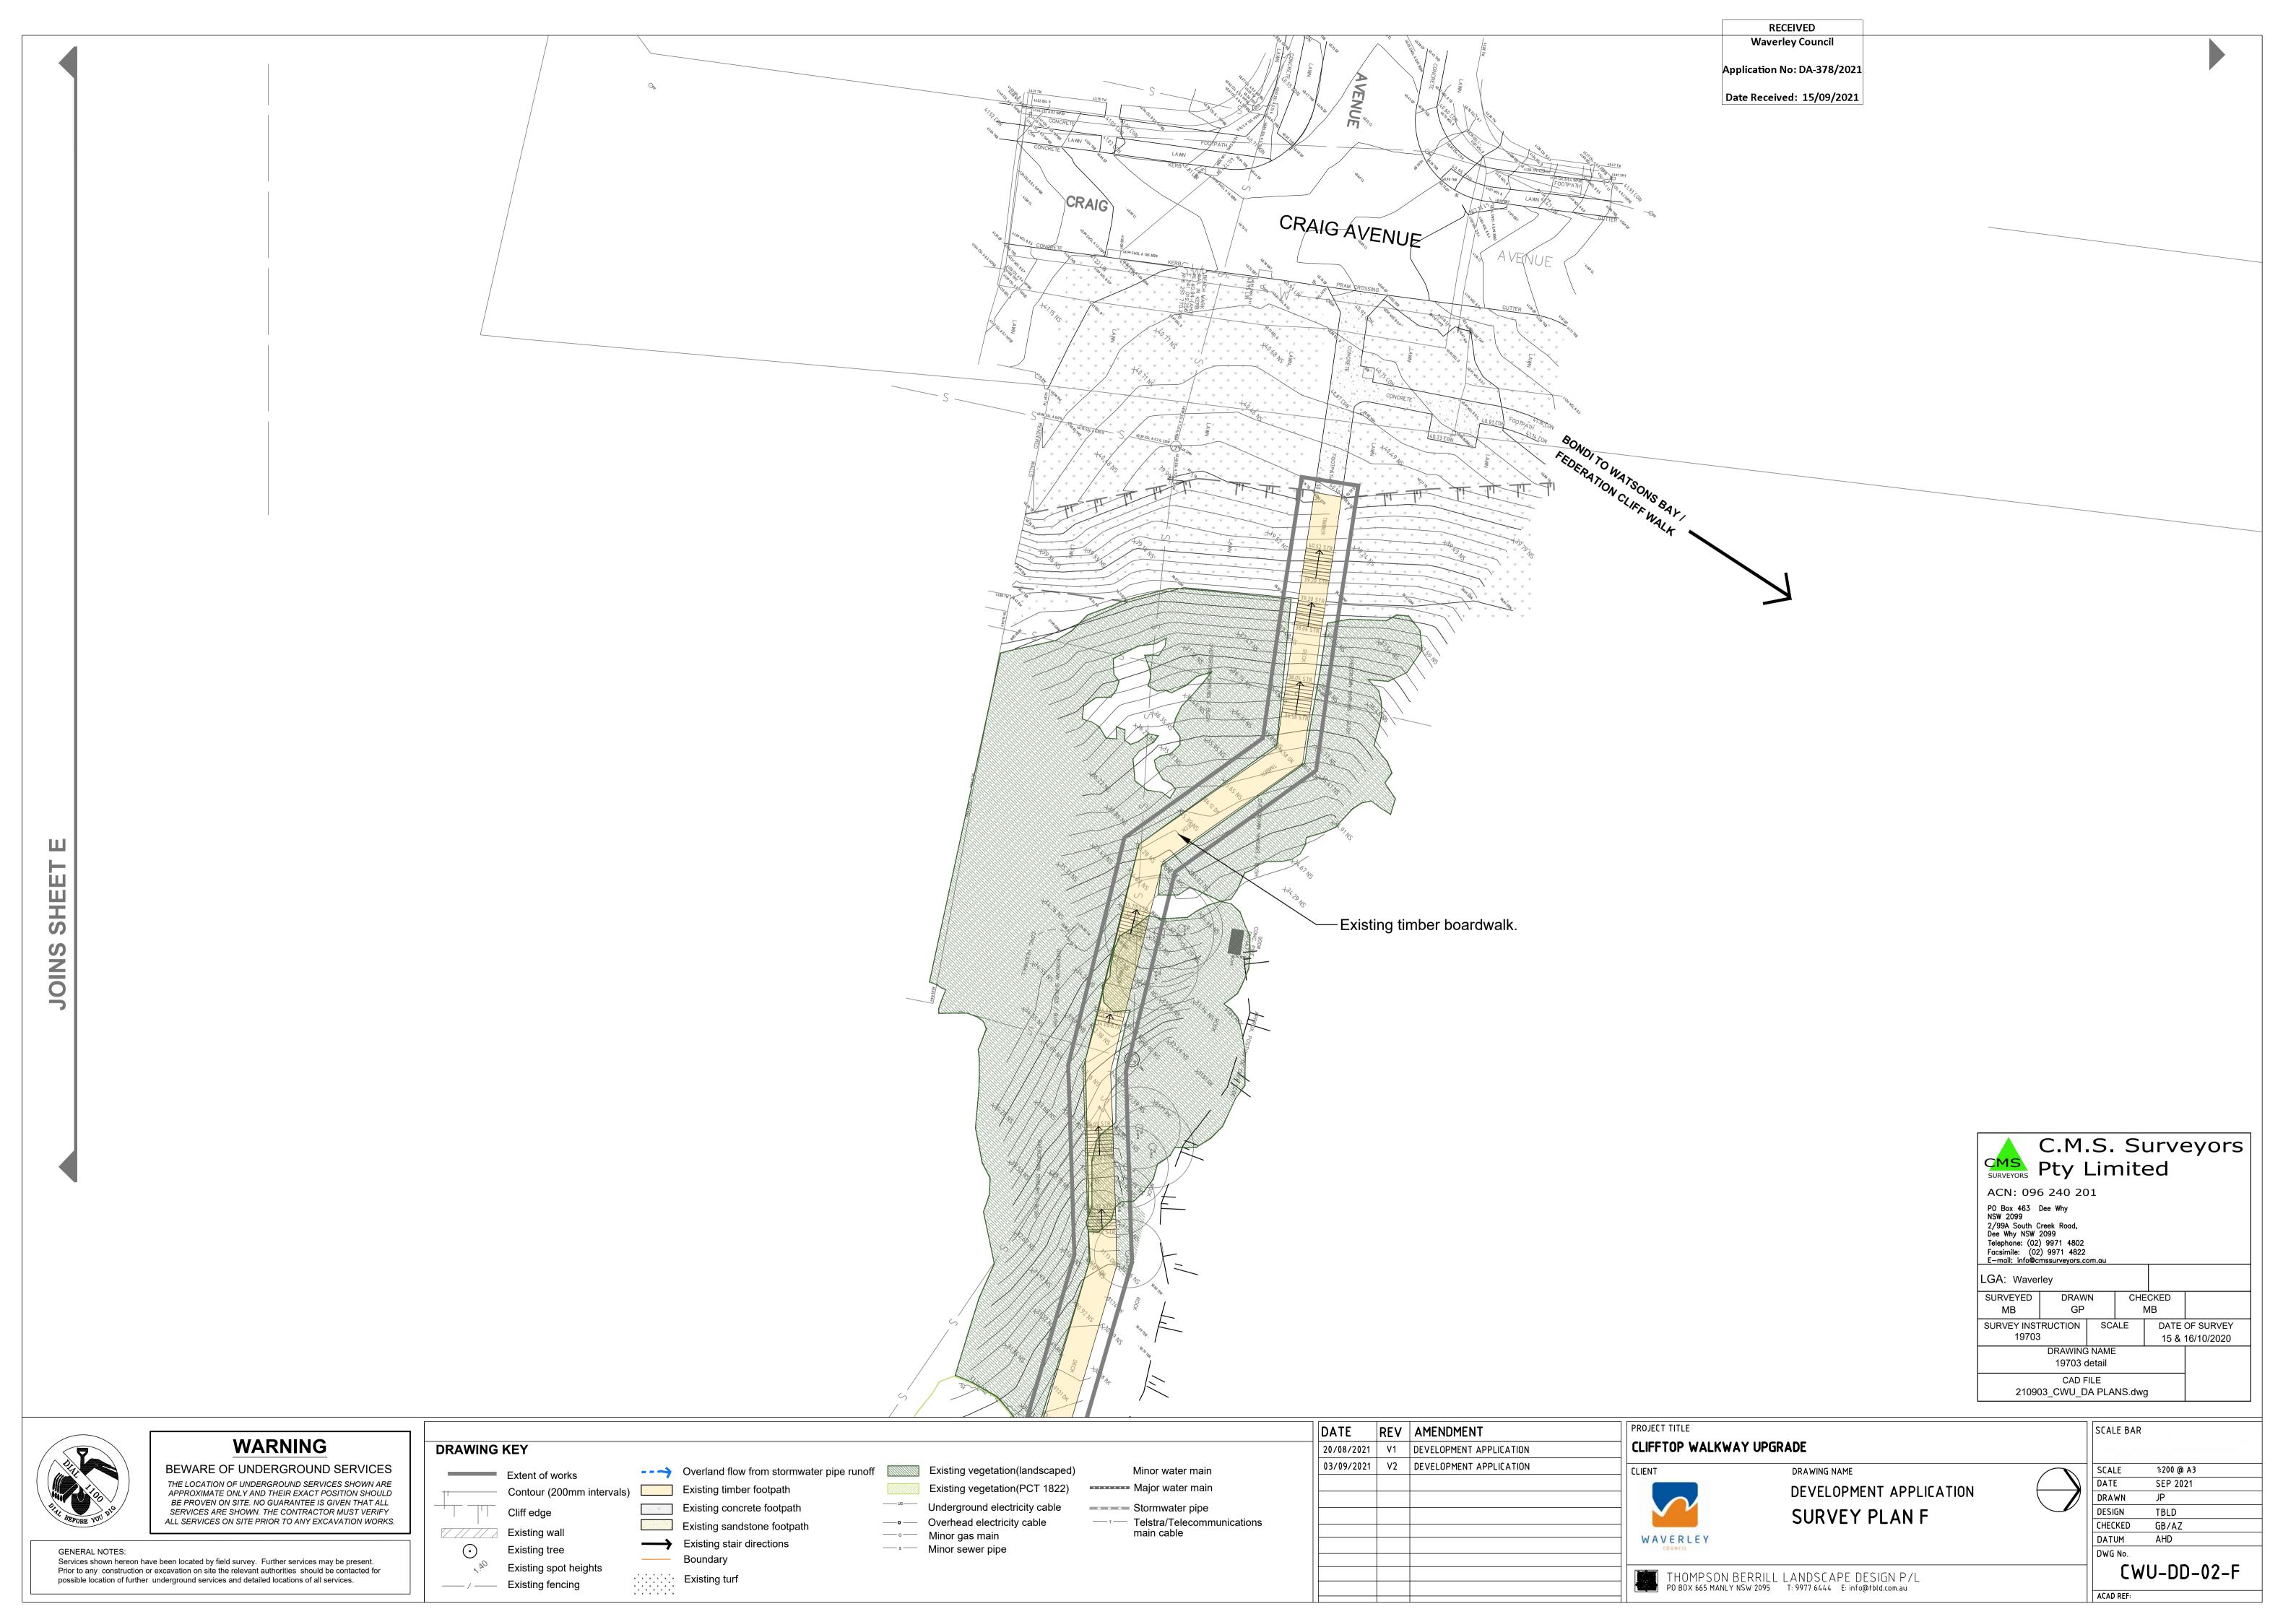

possible location of further underground services and detailed locations of all services.

Existing wall

Extent of works Cliff edge

Existing tree

Boundary

—— / —— Existing fencing

Existing spot heights

Existing vegetation(landscaped)

Existing vegetation(PCT 1822) Proposed native vegetation

DATE REV AMENDMENT 20/08/2021 V1 DEVELOPMENT APPLICATION 03/09/2021 V2 DEVELOPMENT APPLICATION

Services shown hereon have been located by field survey. Further services may be present.

Contour (200mm intervals) ---> Overland flow from stormwater pipe runoff Existing vegetation(landscaped) Existing timber footpath

Existing concrete footpath Existing sandstone footpath Existing stair directions ---- Boundary

Existing vegetation(PCT 1822) —ue— Underground electricity cable ── Overhead electricity cable
── Minor gas main

──<sup>w</sup>── Minor water main ----- Major water main ----- Stormwater pipe Telstra/Telecommunications main cable **ELIENT** WAVERLEY

DRAWING NAME DEVELOPMENT APPLICATION INFORMAL PEDESTRIAN ACCESS TYPICAL CROSS SECTION

— s — Minor sewer pipe

THOMPSON BERRILL LANDSCAPE DESIGN P/L PO BOX 665 MANLY NSW 2095 T: 9977 6444 E: info@tbld.com.au

ACAD REF:

BEWARE OF UNDERGROUND SERVICES THE LOCATION OF UNDERGROUND SERVICES SHOWN ARE APPROXIMATE ONLY AND THEIR EXACT POSITION SHOULD BE PROVEN ON SITE. NO GUARANTEE IS GIVEN THAT ALL SERVICES ARE SHOWN. THE CONTRACTOR MUST VERIFY ALL SERVICES ON SITE PRIOR TO ANY EXCAVATION WORKS.

Cliff edge Existing wall  $\odot$ Existing tree Existing spot heights —— / —— Existing fencing

Contour (200mm intervals) ---> Overland flow from stormwater pipe runoff Existing vegetation(landscaped) Existing timber footpath Existing concrete footpath Existing sandstone footpath Existing stair directions

---- Boundary

──<sup>w</sup>── Minor water main Existing vegetation(PCT 1822) \_\_\_\_\_ Underground electricity cable ─o Overhead electricity cable —∘— Minor gas main

— s — Minor sewer pipe

----- Major water main ----- Stormwater pipe Telstra/Telecommunications main cable 03/09/2021 | V2 | DEVELOPMENT APPLICATION WAVERLEY