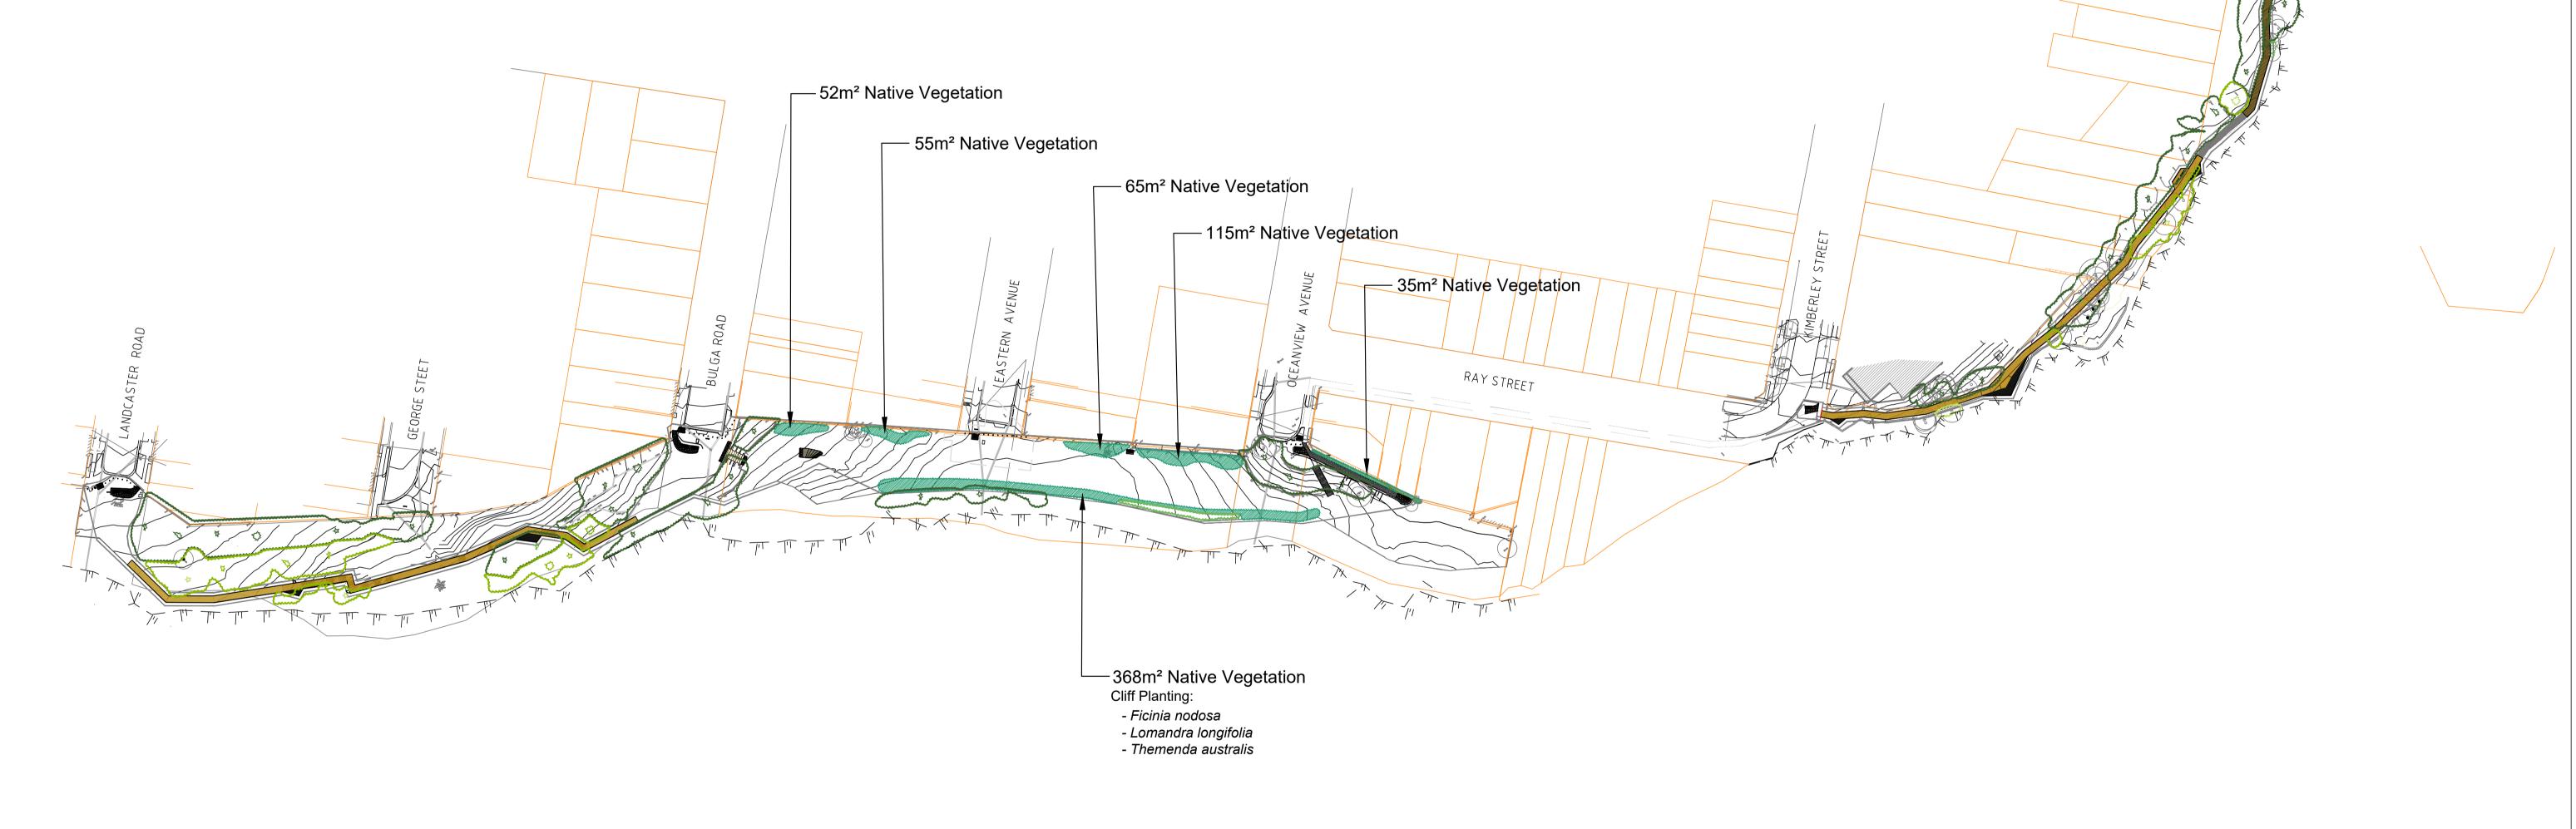

# PROJECT TITLE CLIFFTOP WALKWAY UPGRADE

**RECEIVED Waverley Council** 

Application No: DA-378/2021

Date Received: 15/09/2021

CRAIG AVE

CRAIG AVE

DRAWING NAME DEVELOPMENT APPLICATION LANDSCAPE PLAN

1:2000 @ A3 DATE SEP 2021 DRAWN DESIGN CHECKED GB/AZ DATUM

SCALE BAR

AHD DWG No.

CWU-DD-06 THOMPSON BERRILL LANDSCAPE DESIGN P/L PO BOX 665 MANLY NSW 2095 T: 9977 6444 E: info@fbld.com.au ACAD REF:

BEWARE OF UNDERGROUND SERVICES THE LOCATION OF UNDERGROUND SERVICES SHOWN ARE APPROXIMATE ONLY AND THEIR EXACT POSITION SHOULD BE PROVEN ON SITE. NO GUARANTEE IS GIVEN THAT ALL SERVICES ARE SHOWN. THE CONTRACTOR MUST VERIFY ALL SERVICES ON SITE PRIOR TO ANY EXCAVATION WORKS.

Services shown hereon have been located by field survey. Further services may be present.

Contour (200mm intervals) ---> Overland flow from stormwater pipe runoff Existing vegetation(landscaped) Existing timber footpath

Existing concrete footpath Existing sandstone footpath Existing stair directions ---- Boundary

Existing vegetation(PCT 1822) —ue— Underground electricity cable ── Overhead electricity cable
── Minor gas main