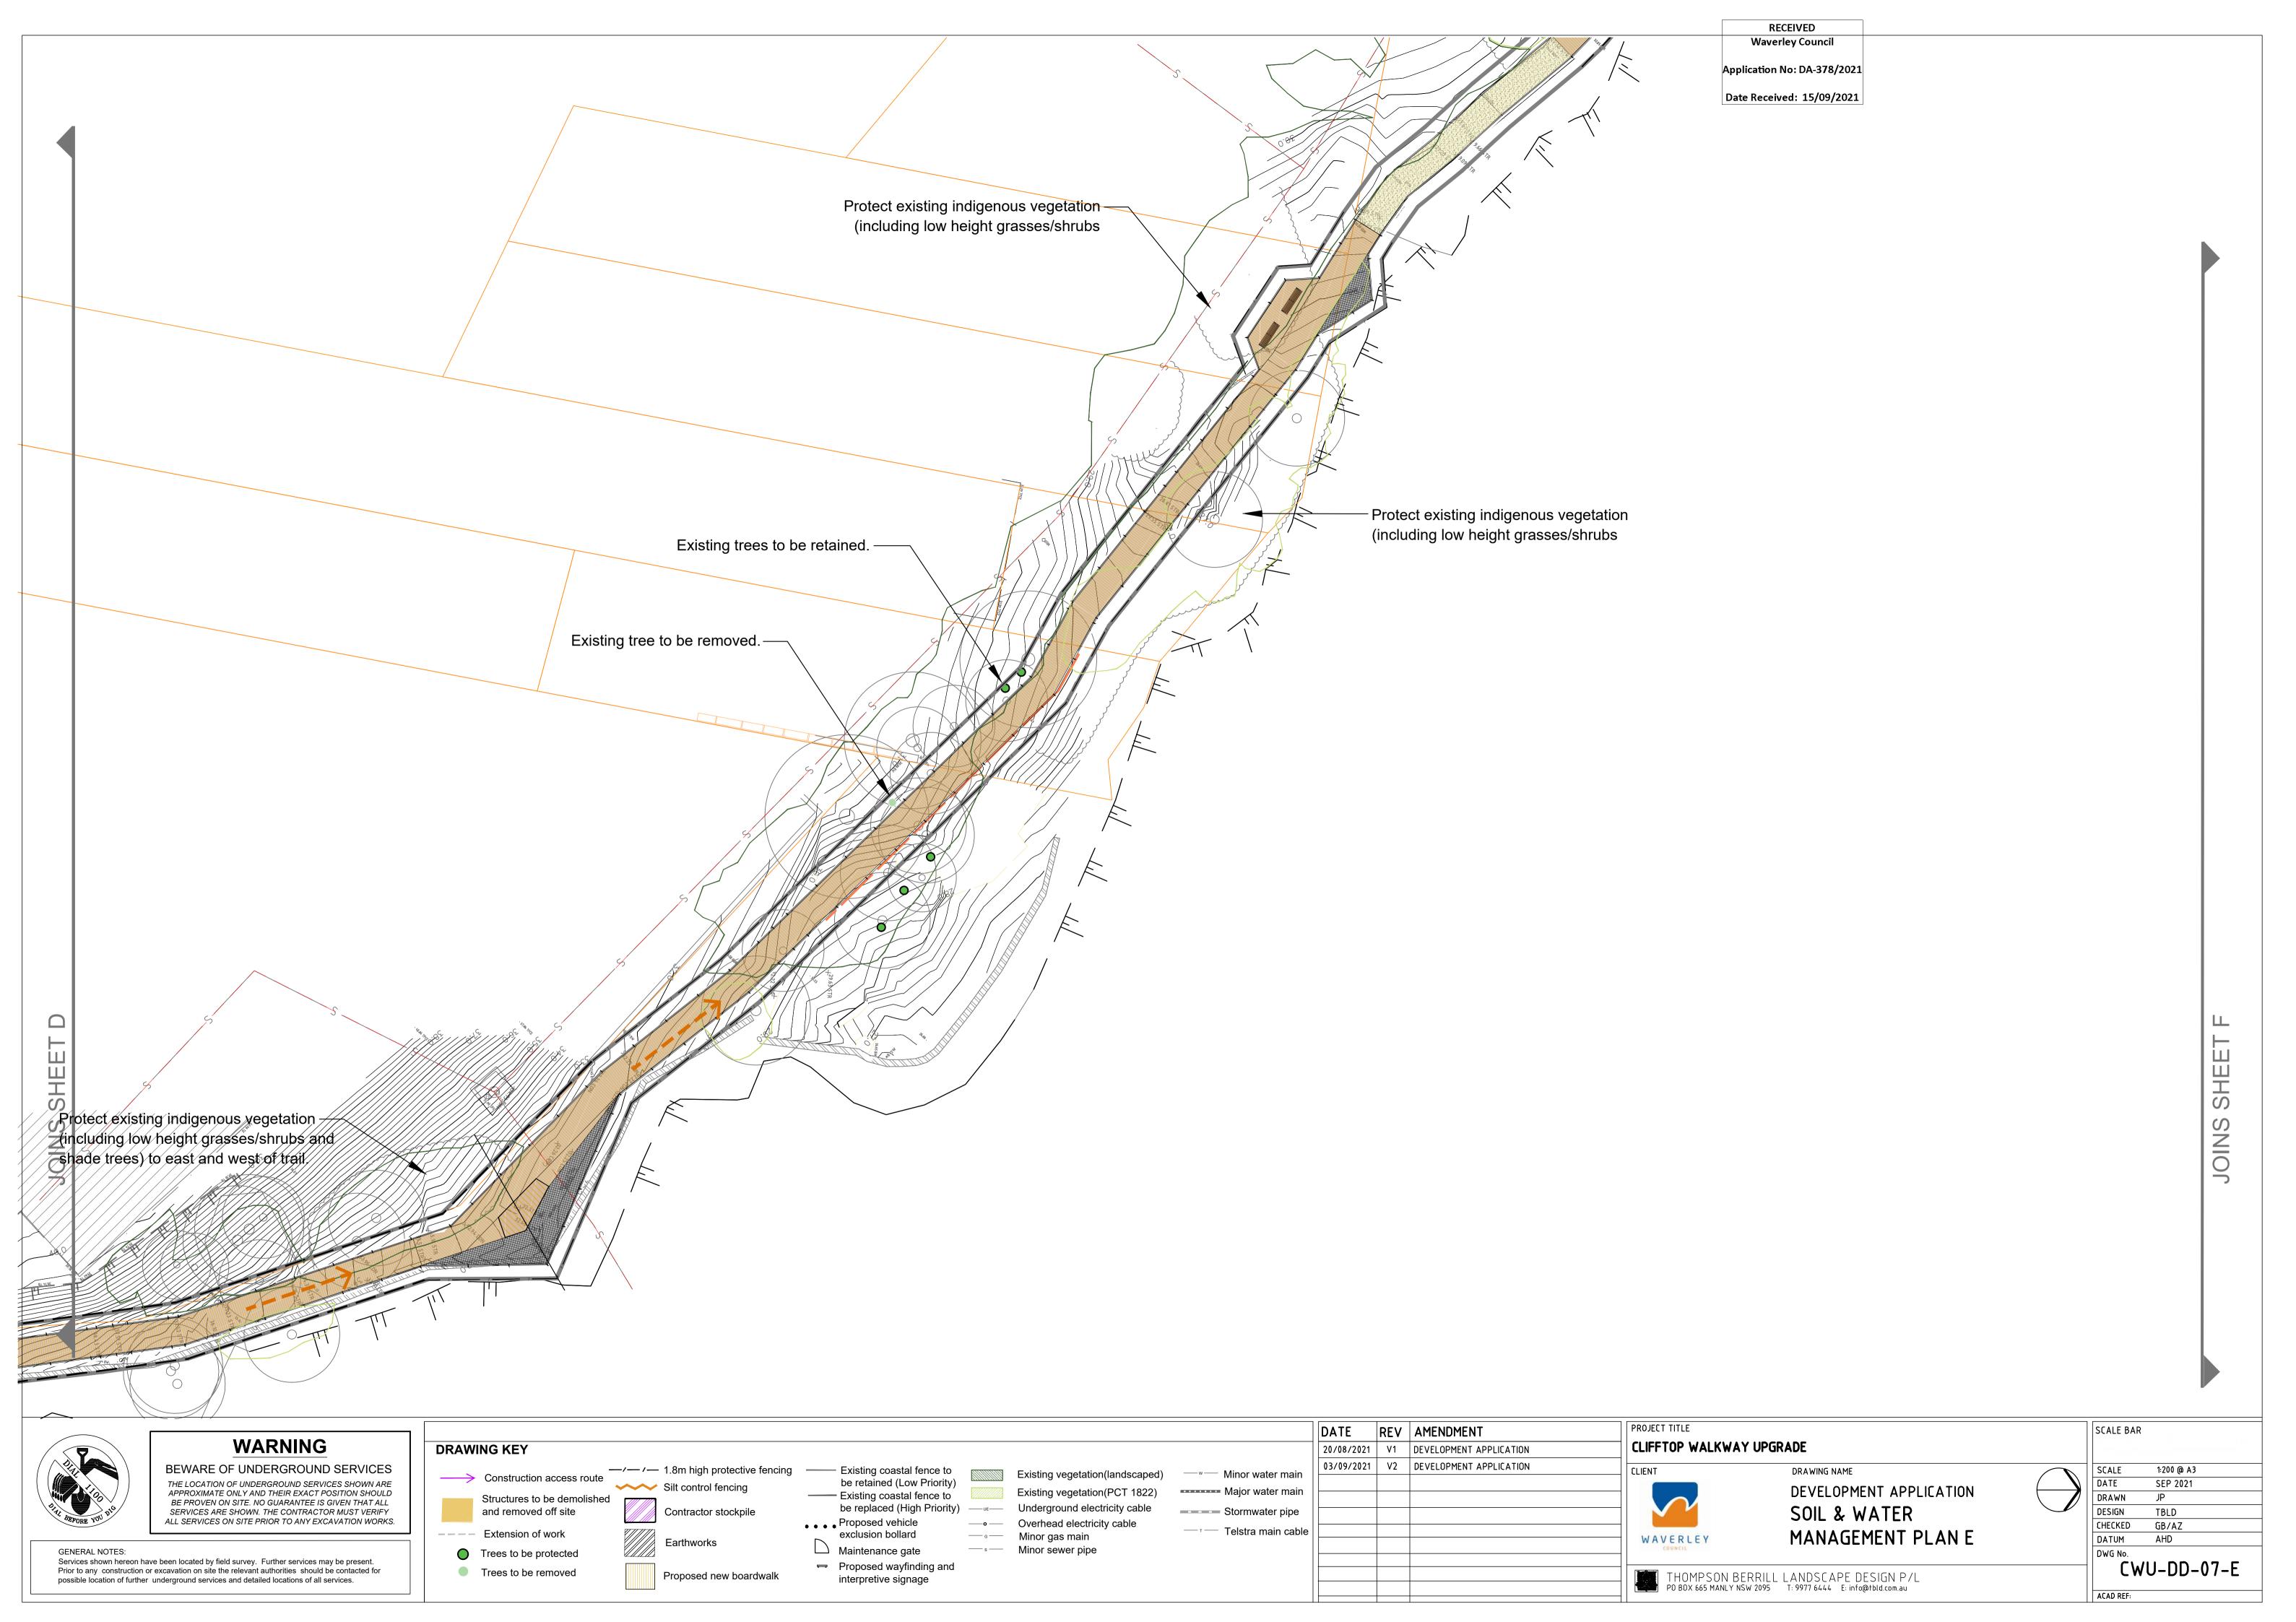

possible location of further underground services and detailed locations of all services.

Existing wall

Extent of works Cliff edge

Existing tree

Boundary

—— / —— Existing fencing

Existing spot heights

Existing vegetation(landscaped)

Existing vegetation(PCT 1822) Proposed native vegetation

DATE REV AMENDMENT 20/08/2021 V1 DEVELOPMENT APPLICATION 03/09/2021 V2 DEVELOPMENT APPLICATION

Services shown hereon have been located by field survey. Further services may be present.

Contour (200mm intervals) ---> Overland flow from stormwater pipe runoff Existing vegetation(landscaped) Existing timber footpath

Existing concrete footpath Existing sandstone footpath Existing stair directions ---- Boundary

Existing vegetation(PCT 1822) —ue— Underground electricity cable ── Overhead electricity cable
── Minor gas main

──<sup>w</sup>── Minor water main ----- Major water main ----- Stormwater pipe Telstra/Telecommunications main cable **ELIENT** WAVERLEY

DRAWING NAME DEVELOPMENT APPLICATION INFORMAL PEDESTRIAN ACCESS TYPICAL CROSS SECTION

— s — Minor sewer pipe

THOMPSON BERRILL LANDSCAPE DESIGN P/L PO BOX 665 MANLY NSW 2095 T: 9977 6444 E: info@tbld.com.au

ACAD REF:

BEWARE OF UNDERGROUND SERVICES THE LOCATION OF UNDERGROUND SERVICES SHOWN ARE APPROXIMATE ONLY AND THEIR EXACT POSITION SHOULD BE PROVEN ON SITE. NO GUARANTEE IS GIVEN THAT ALL SERVICES ARE SHOWN. THE CONTRACTOR MUST VERIFY ALL SERVICES ON SITE PRIOR TO ANY EXCAVATION WORKS.

---- Boundary

──<sup>w</sup>── Minor water main Existing vegetation(PCT 1822) \_\_\_\_\_ Underground electricity cable ─o Overhead electricity cable —∘— Minor gas main

— s — Minor sewer pipe

----- Major water main ----- Stormwater pipe Telstra/Telecommunications main cable 03/09/2021 | V2 | DEVELOPMENT APPLICATION WAVERLEY