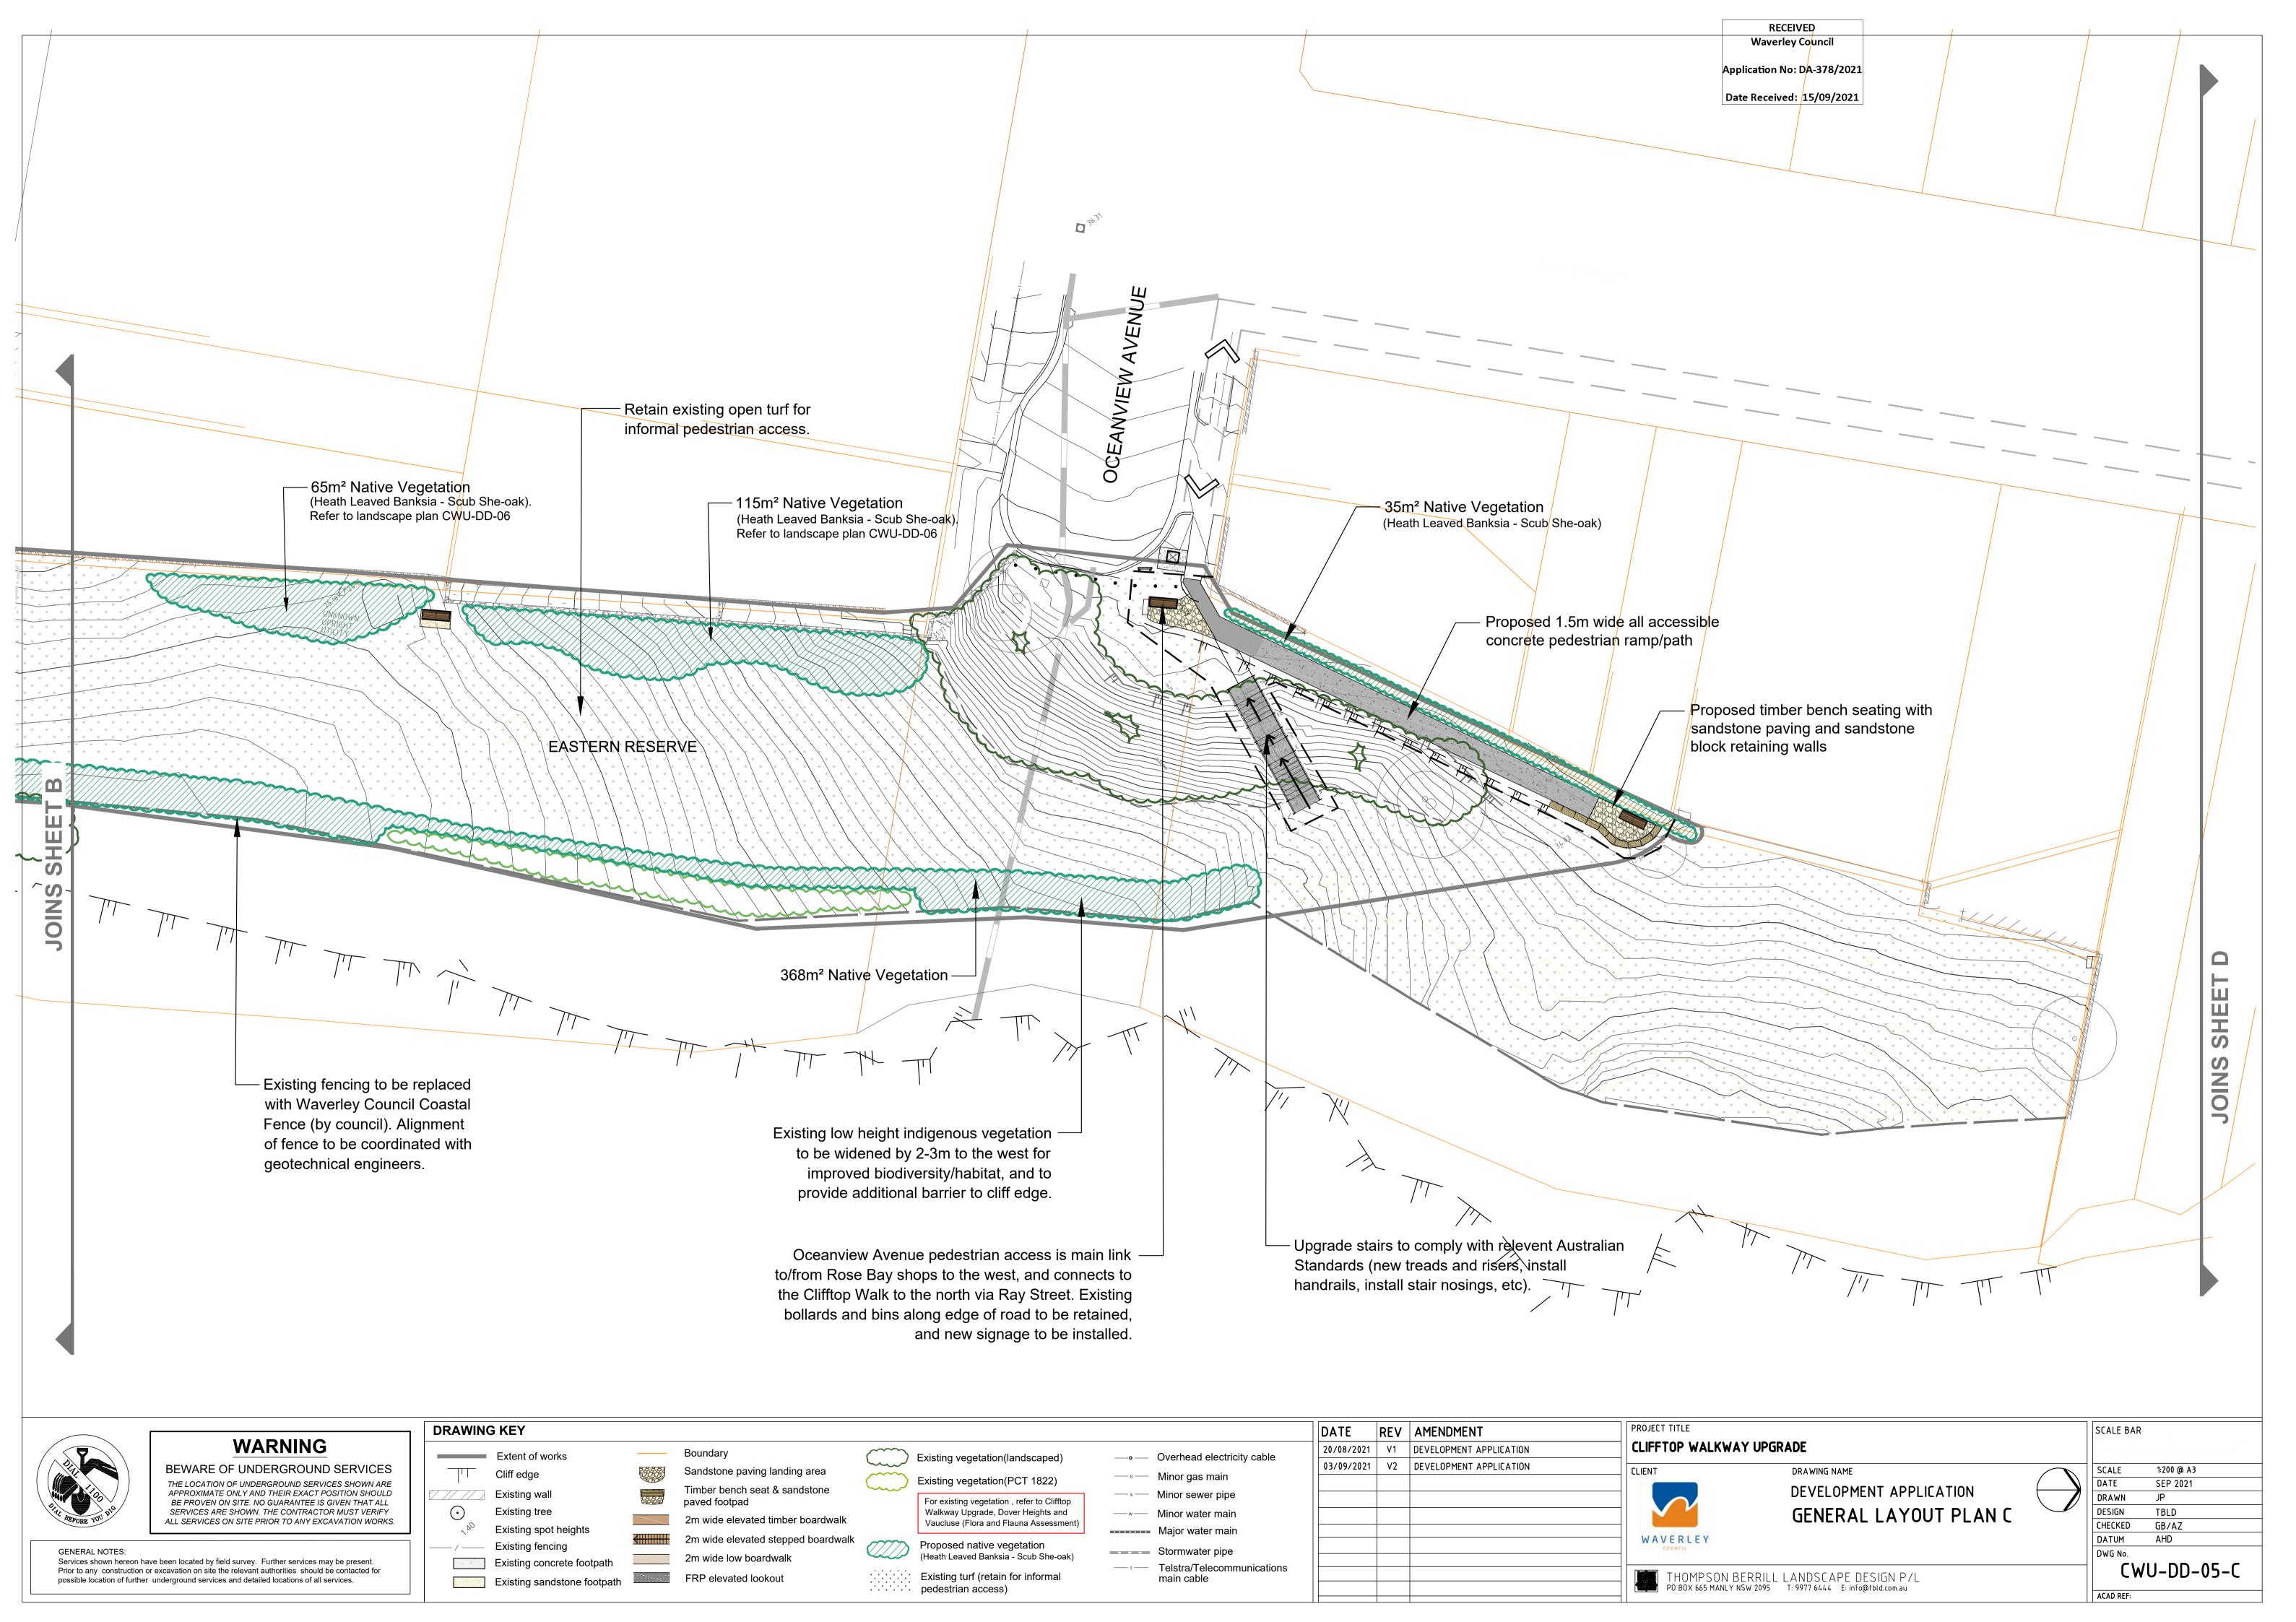

| 03/09/2021 | V2  | DEVELOPMENT APPLICATION | CLIENT DRA               | W  |
|            |     |                         | DE'                      | ٧  |
|            |     |                         | co                       | ۱( |
|            |     |                         | WAVERLEY                 |    |
|            |     |                         |                          |    |

| DRAWING NAME            |  |  |
|-------------------------|--|--|
| DEVELOPMENT APPLICATION |  |  |
| COVER SHEET             |  |  |

SCALE BAR

SCALE

DATE

DRAWN

DESIGN

CHECKED

ACAD REF:

RAWN JP
ESIGN TBLD
HECKED GB/AZ
ATUM AHD
WG No.

DATUM AHD
DWG No.

CWU-DD-01

THOMPSON BERRILL LANDSCAPE DESIGN P/L PO BOX 665 MANLY NSW 2095 T: 9977 6444 E: info@tbld.com.au













































# **WARNING**

BEWARE OF UNDERGROUND SERVICES THE LOCATION OF UNDERGROUND SERVICES SHOWN ARE APPROXIMATE ONLY AND THEIR EXACT POSITION SHOULD BE PROVEN ON SITE. NO GUARANTEE IS GIVEN THAT ALL

Prior to any construction or excavation on site the relevant authorities should be contacted for

| on Die | SERVICES ARE SHOWN. THE CONTRACTOR MUST VERIFY ALL SERVICES ON SITE PRIOR TO ANY EXCAVATION WORKS. |
|--------|----------------------------------------------------------------------------------------------------|
|        |                                                                                                    |
| NOTES: | ve been located by field survey. Further services may be present                                   |

possible location of further underground servi