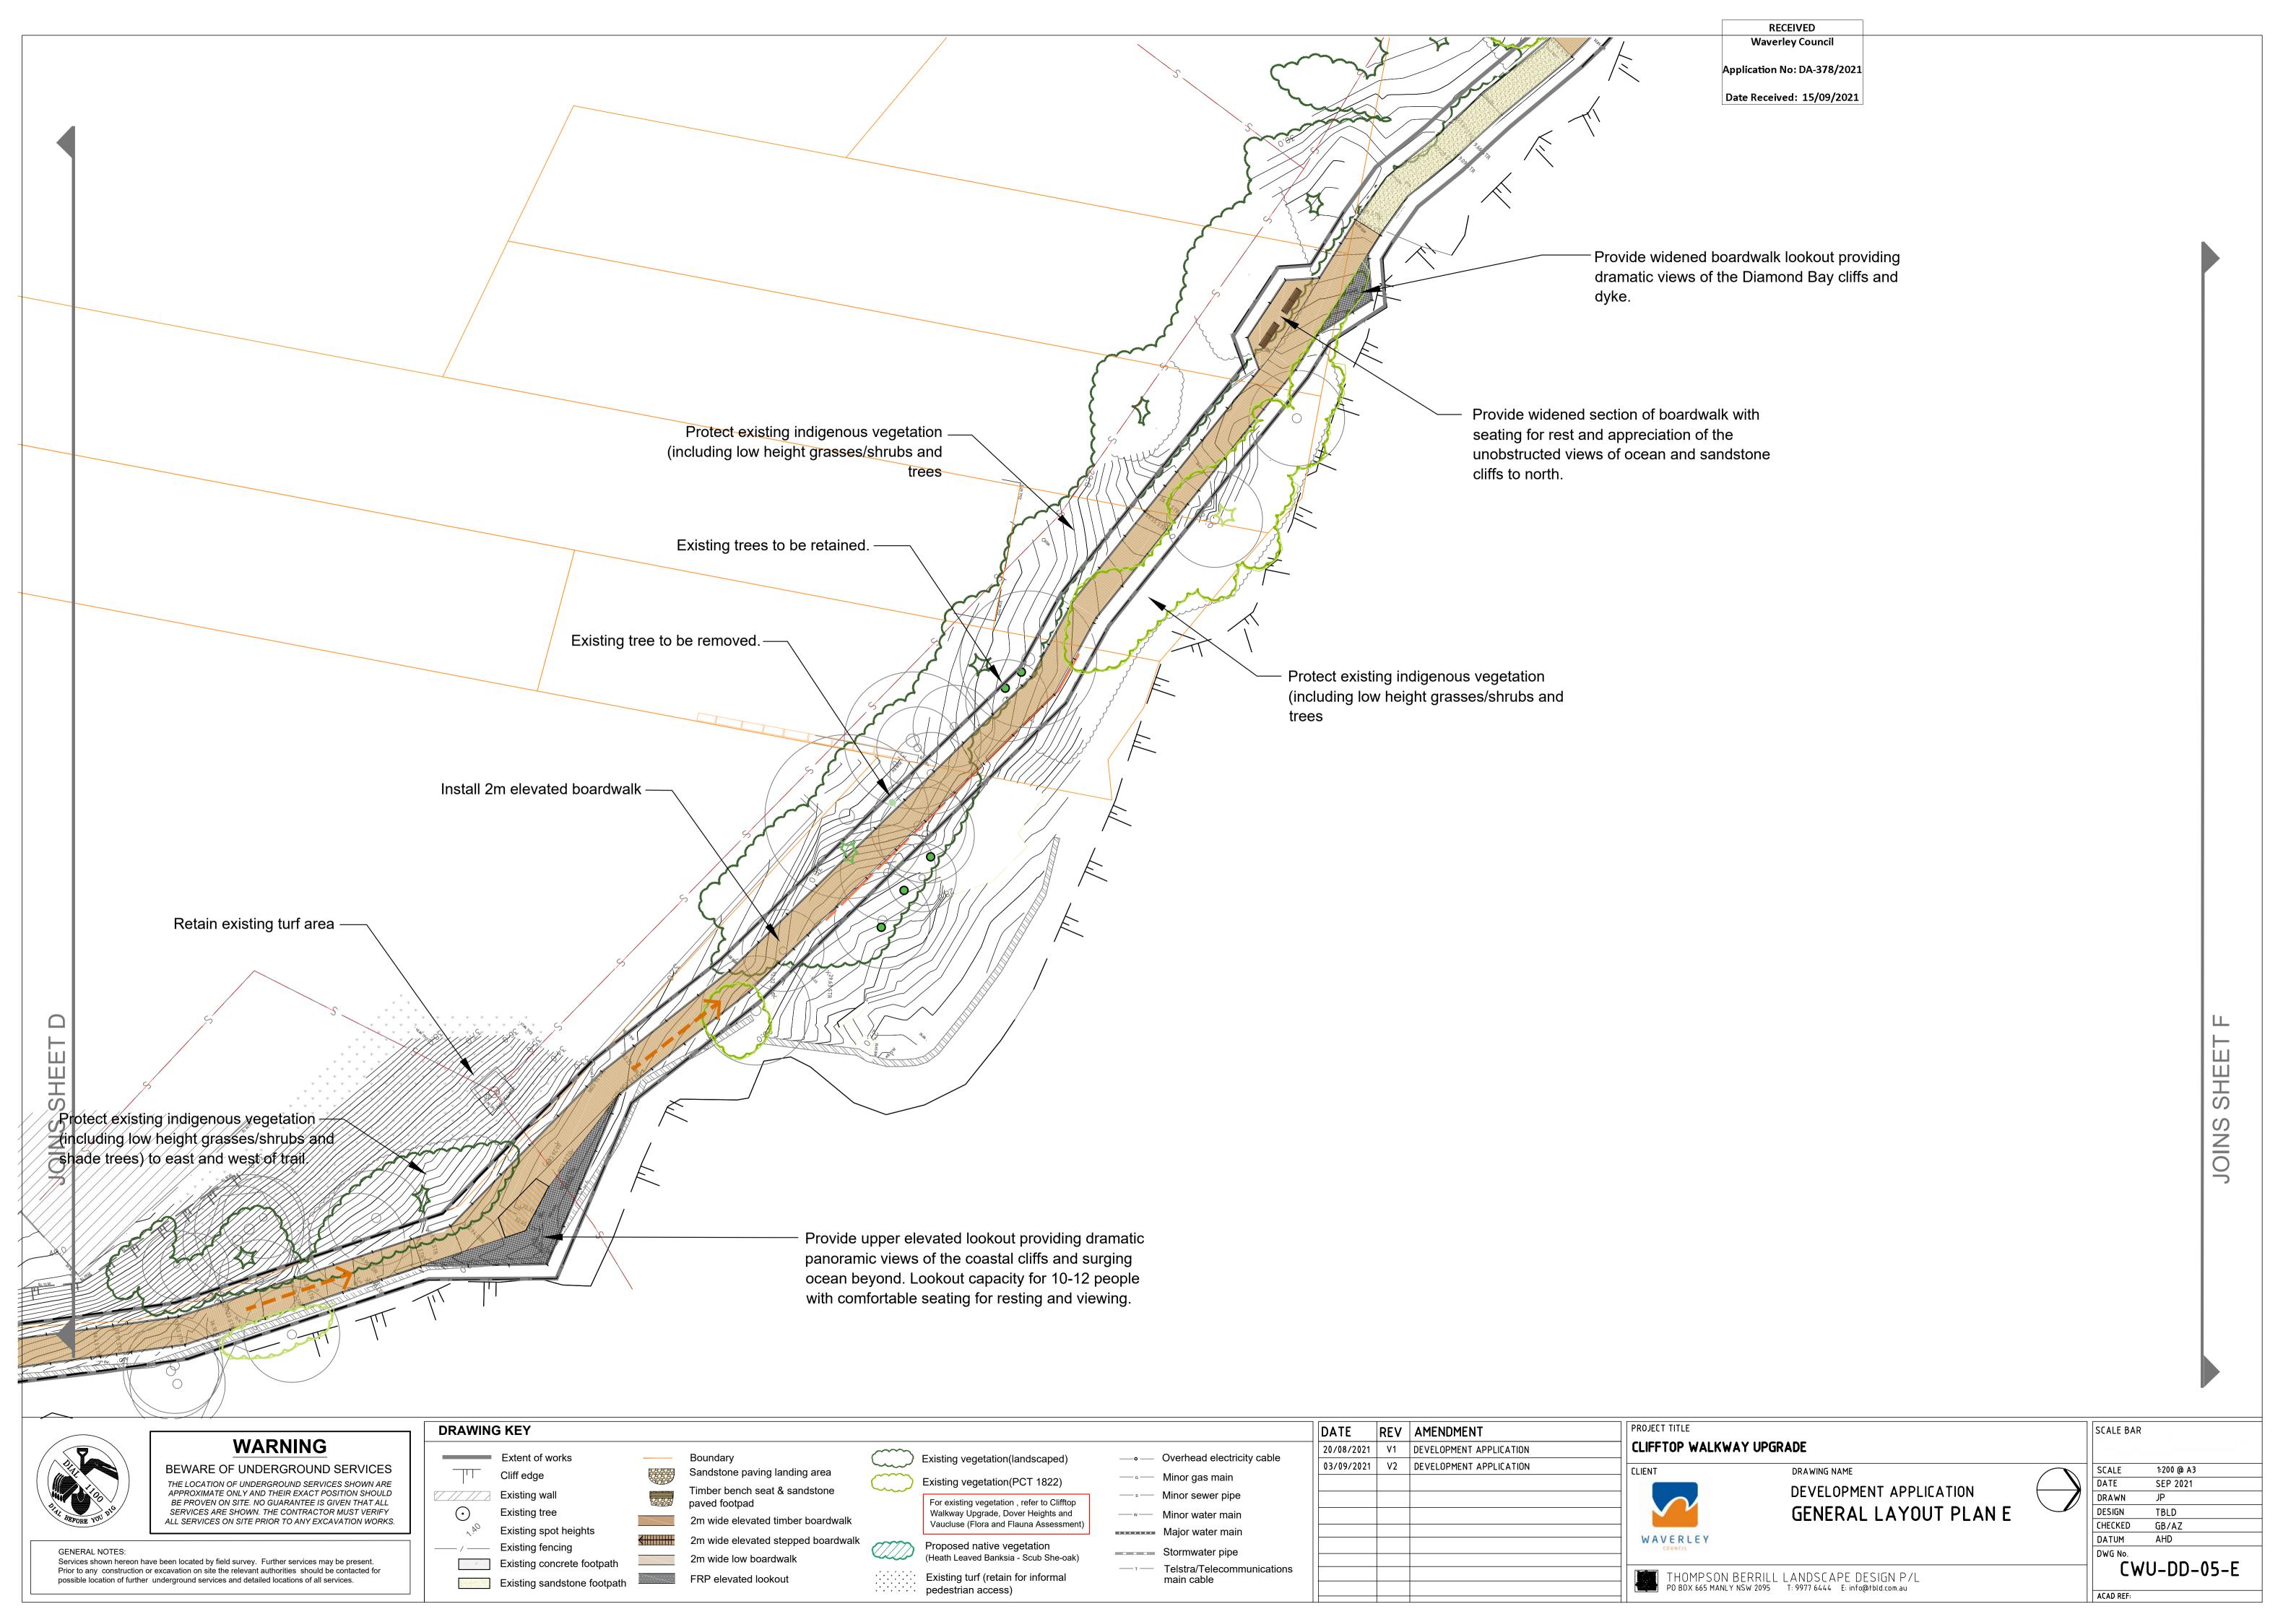

possible location of further underground services and detailed locations of all services.

Existing wall

Extent of works Cliff edge

Existing tree

Boundary

—— / —— Existing fencing

Existing spot heights

Existing vegetation(landscaped)

Existing vegetation(PCT 1822) Proposed native vegetation

DATE REV AMENDMENT 20/08/2021 V1 DEVELOPMENT APPLICATION 03/09/2021 V2 DEVELOPMENT APPLICATION