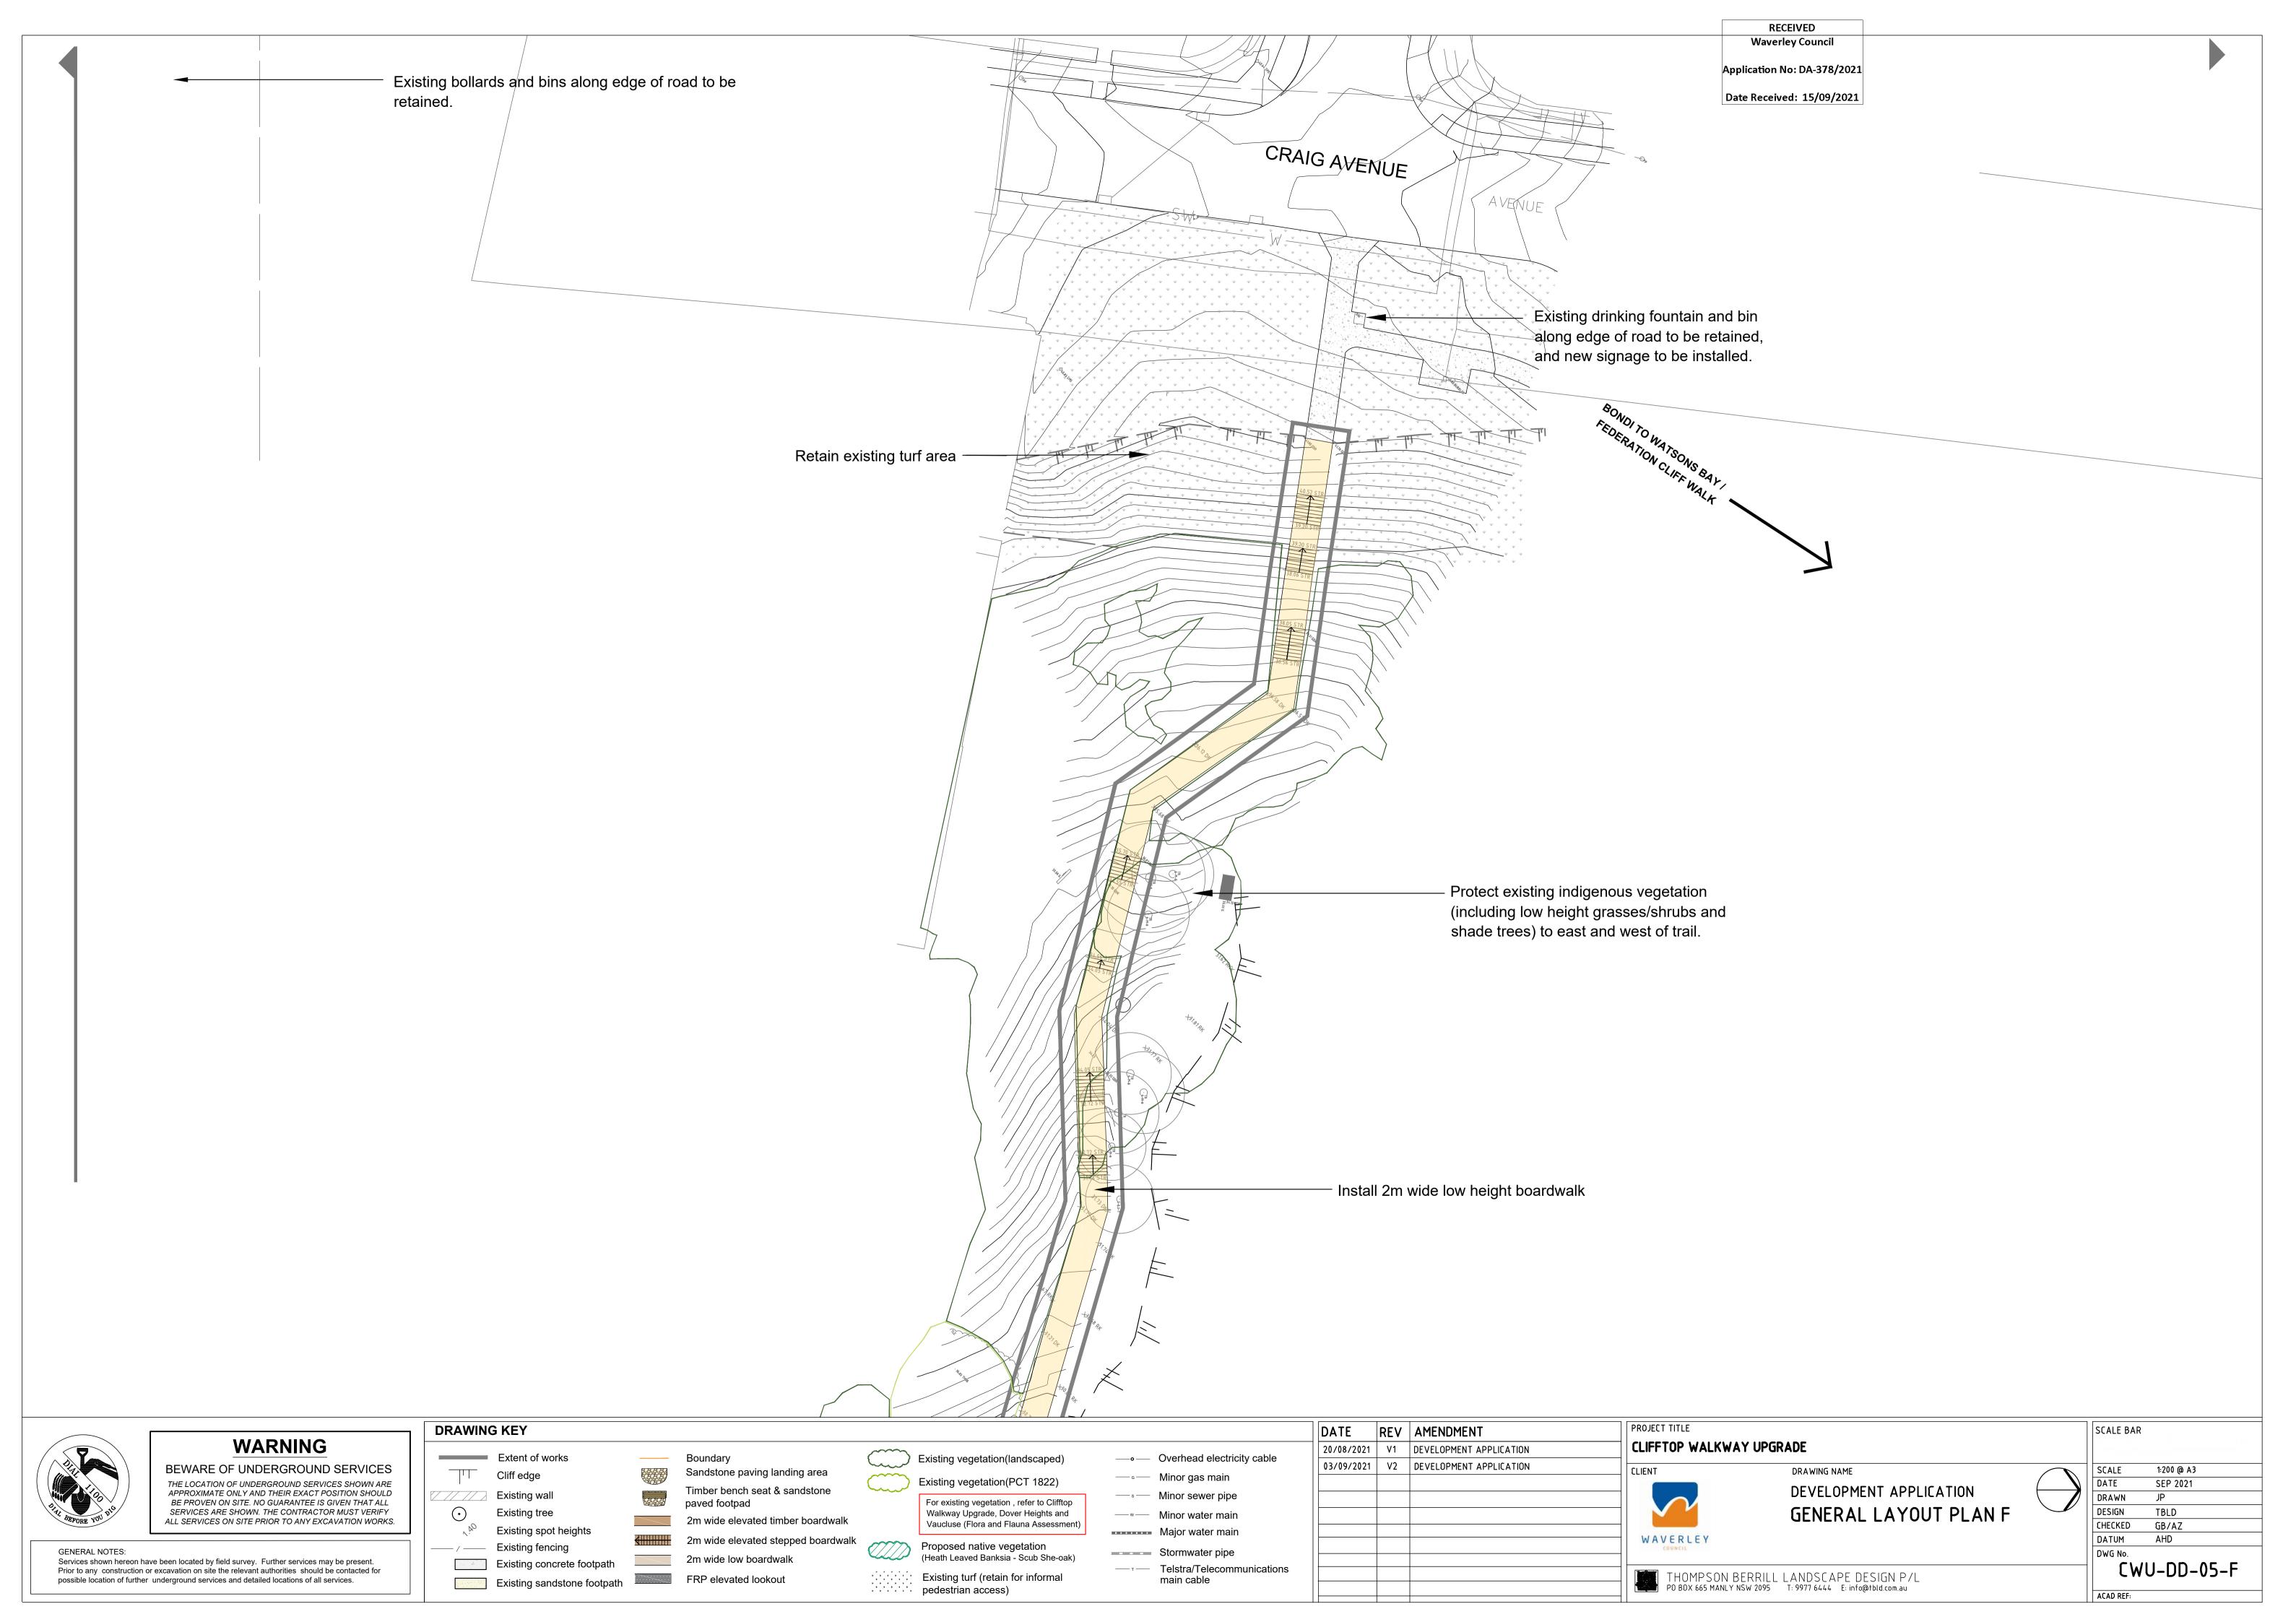

possible location of further underground services and detailed locations of all services.

Existing wall

Extent of works Cliff edge

Existing tree

Boundary

—— / —— Existing fencing

Existing spot heights

Existing vegetation(landscaped)

Existing vegetation(PCT 1822) Proposed native vegetation

DATE REV AMENDMENT 20/08/2021 V1 DEVELOPMENT APPLICATION 03/09/2021 V2 DEVELOPMENT APPLICATION