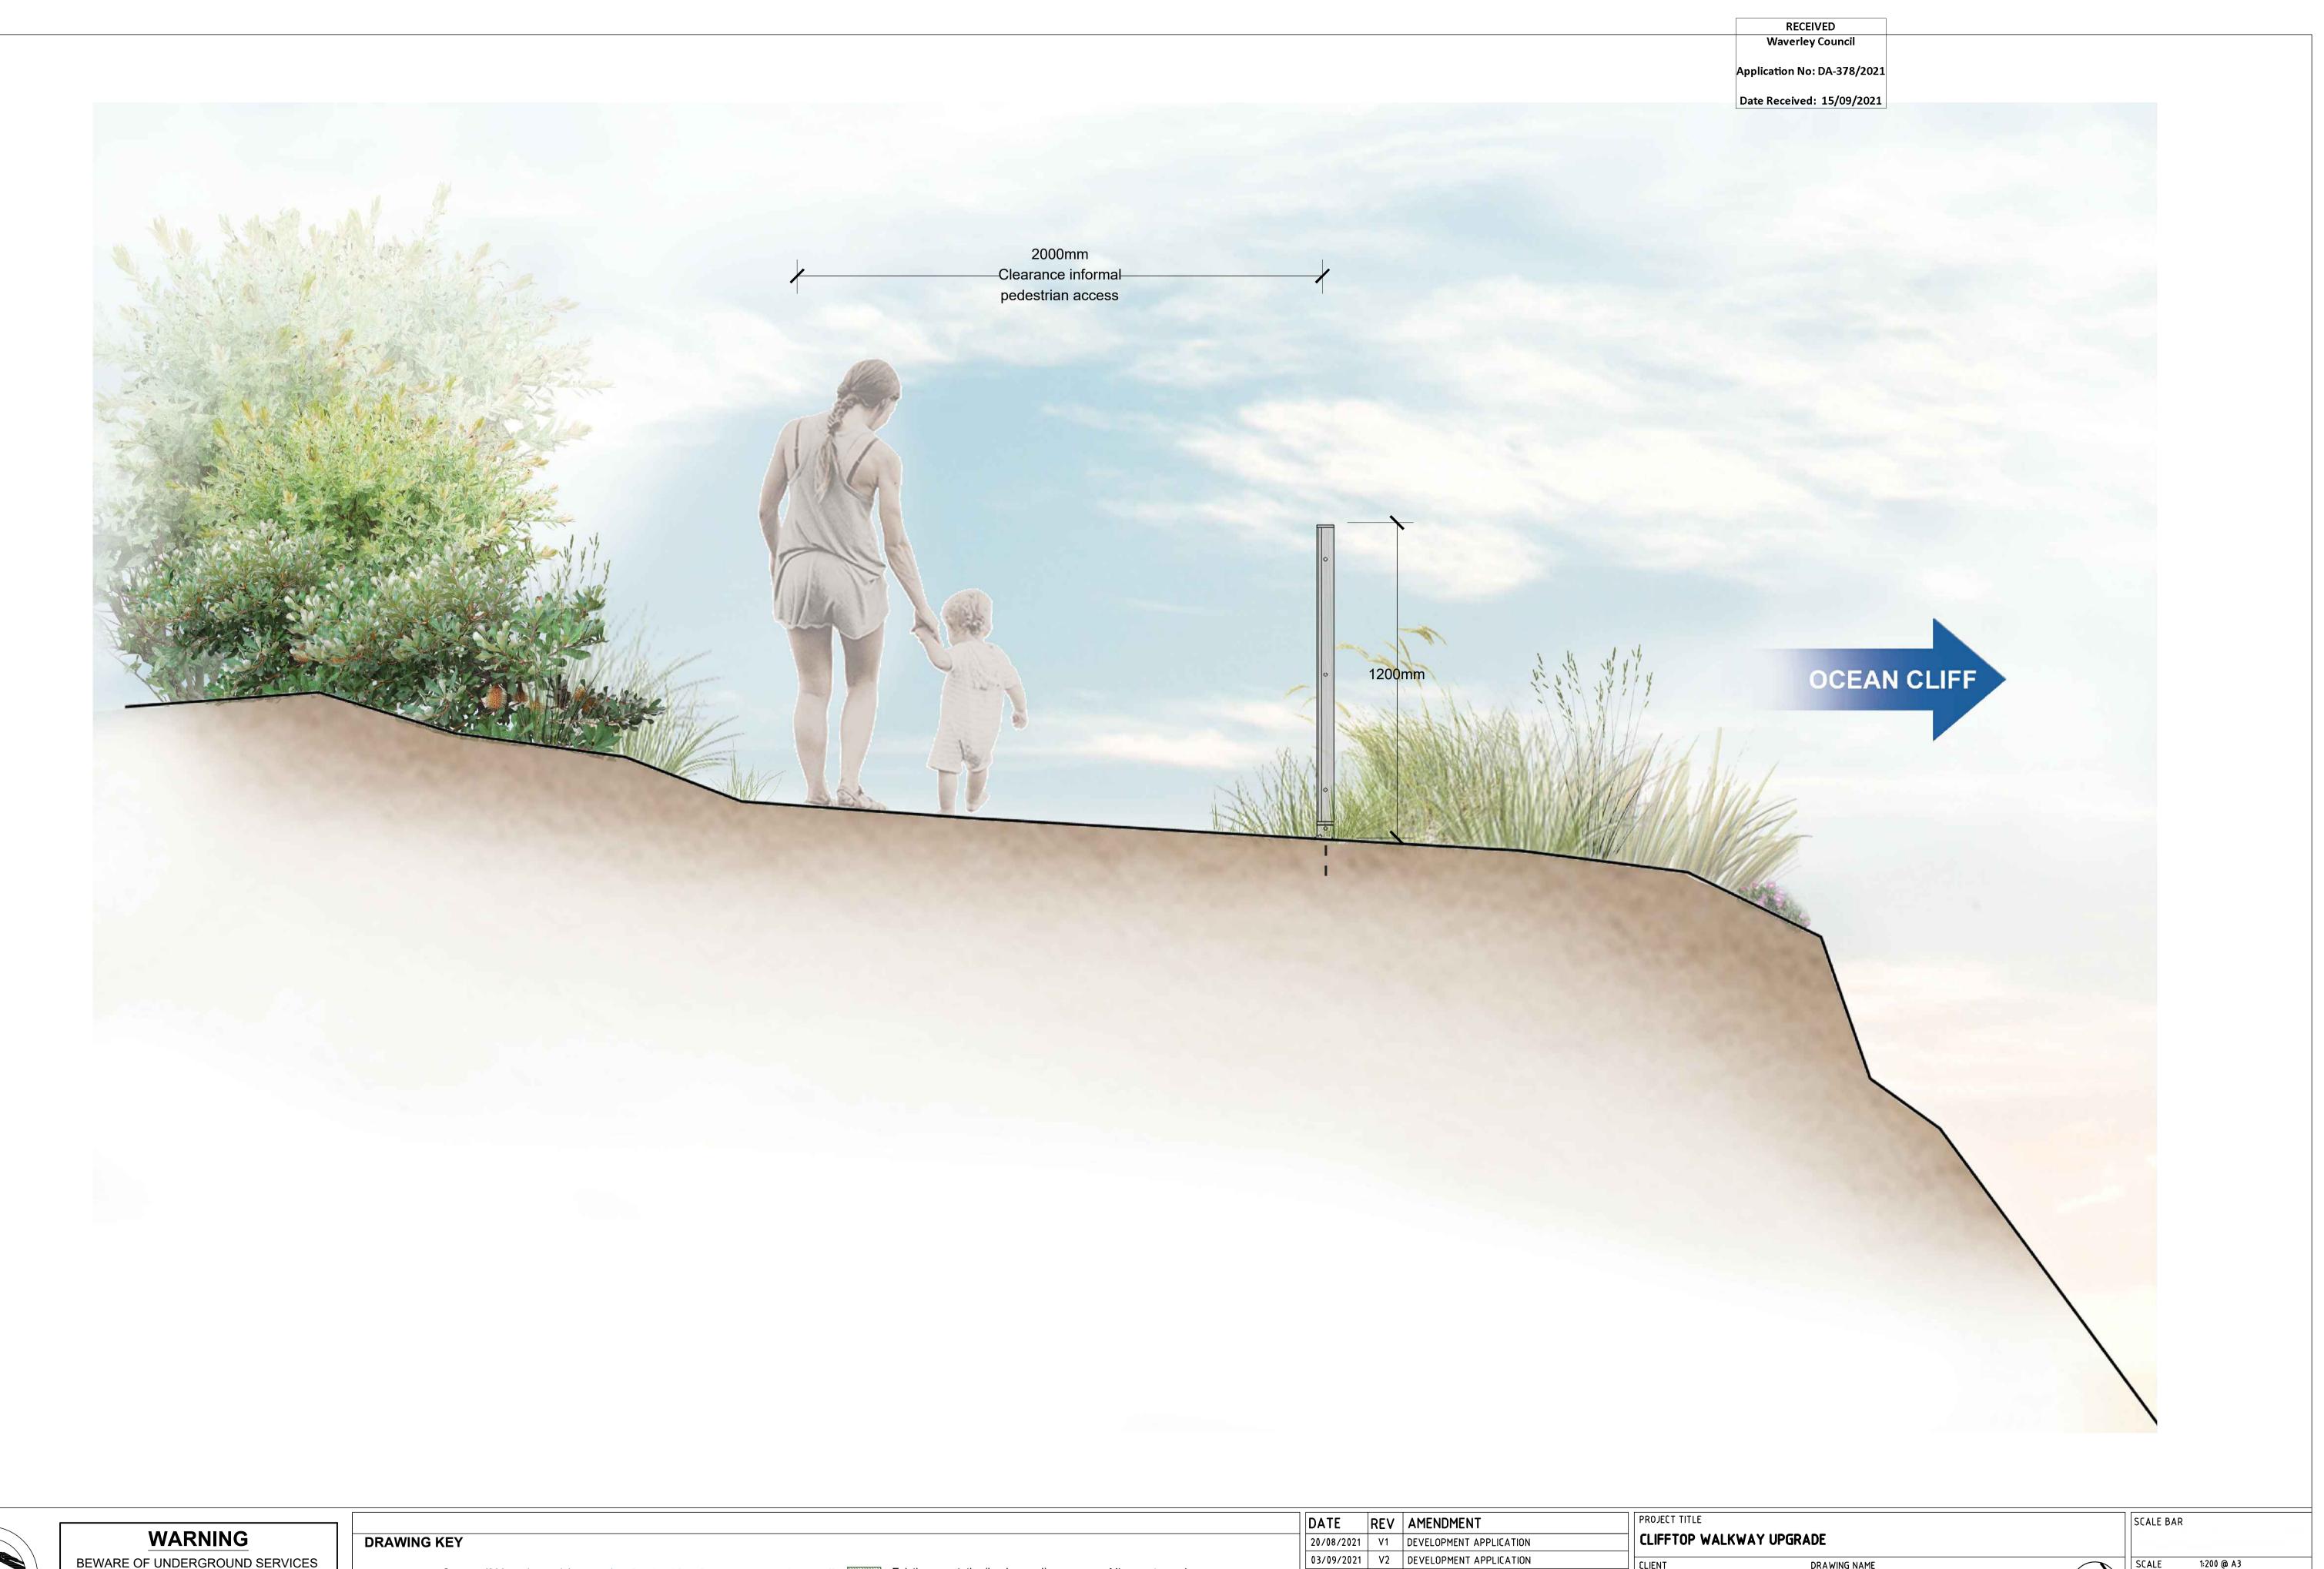

## **DRAWING INDEX**

| DWG#        | TITLE                                            |
|-------------|--------------------------------------------------|
| CWU-DD-01   | COVER SHEET                                      |
| CWU-DD-02-A | SURVEY PLAN A                                    |
| CWU-DD-02-B | SURVEY PLAN B                                    |
| CWU-DD-02-C | SURVEY PLAN C                                    |
| CWU-DD-02-D | SURVEY PLAN D                                    |
| CWU-DD-02-E | SURVEY PLAN E                                    |
| CWU-DD-02-F | SURVEY PLAN F                                    |
| CWU-DD-03-A | SITE ANALYSIS PLAN A                             |
| CWU-DD-03-B | SITE ANALYSIS PLAN B                             |
| CWU-DD-03-C | SITE ANALYSIS PLAN C                             |
| CWU-DD-03-D | SITE ANALYSIS PLAN D                             |
| CWU-DD-03-E | SITE ANALYSIS PLAN E                             |
| CWU-DD-03-F | SITE ANALYSIS PLAN F                             |
| CWU-DD-04   | CONTEXT ANALYSIS PLAN                            |
| CWU-DD-05-A | GENERAL LAYOUT PLAN A                            |
| CWU-DD-05-B | GENERAL LAYOUT PLAN B                            |
| CWU-DD-05-C | GENERAL LAYOUT PLAN C                            |
| CWU-DD-05-D | GENERAL LAYOUT PLAN D                            |
| CWU-DD-05-E | GENERAL LAYOUT PLAN E                            |
| CWU-DD-05-F | GENERAL LAYOUT PLAN F                            |
| CWU-DD-06   | LANDSCAPE PLAN                                   |
| CWU-DD-07-A | SOIL & WATER MANAGEMENT PLAN A                   |
| CWU-DD-07-B | SOIL & WATER MANAGEMENT PLAN B                   |
| CWU-DD-07-C | SOIL & WATER MANAGEMENT PLAN C                   |
| CWU-DD-07-D | SOIL & WATER MANAGEMENT PLAN D                   |
| CWU-DD-07-E | SOIL & WATER MANAGEMENT PLAN E                   |
| CWU-DD-07-F | SOIL & WATER MANAGEMENT PLAN E                   |
| CWU-DD-08-A | ELEVATED BOARDWALK TYPICAL CROSS SECTION         |
| CWU-DD-08-B | INFORMAL PEDESTRIAN ACCESS TYPICAL CROSS SECTION |
| CWU-DD-08-C | LOW BOARDWALK TYPICAL CROSS SECTION              |
|             |                                                  |
|             |                                                  |
|             |                                                  |
|             |                                                  |

──<sup>w</sup>── Minor water main ----- Major water main ----- Stormwater pipe Telstra/Telecommunications main cable **ELIENT** WAVERLEY

DRAWING NAME DEVELOPMENT APPLICATION INFORMAL PEDESTRIAN ACCESS TYPICAL CROSS SECTION