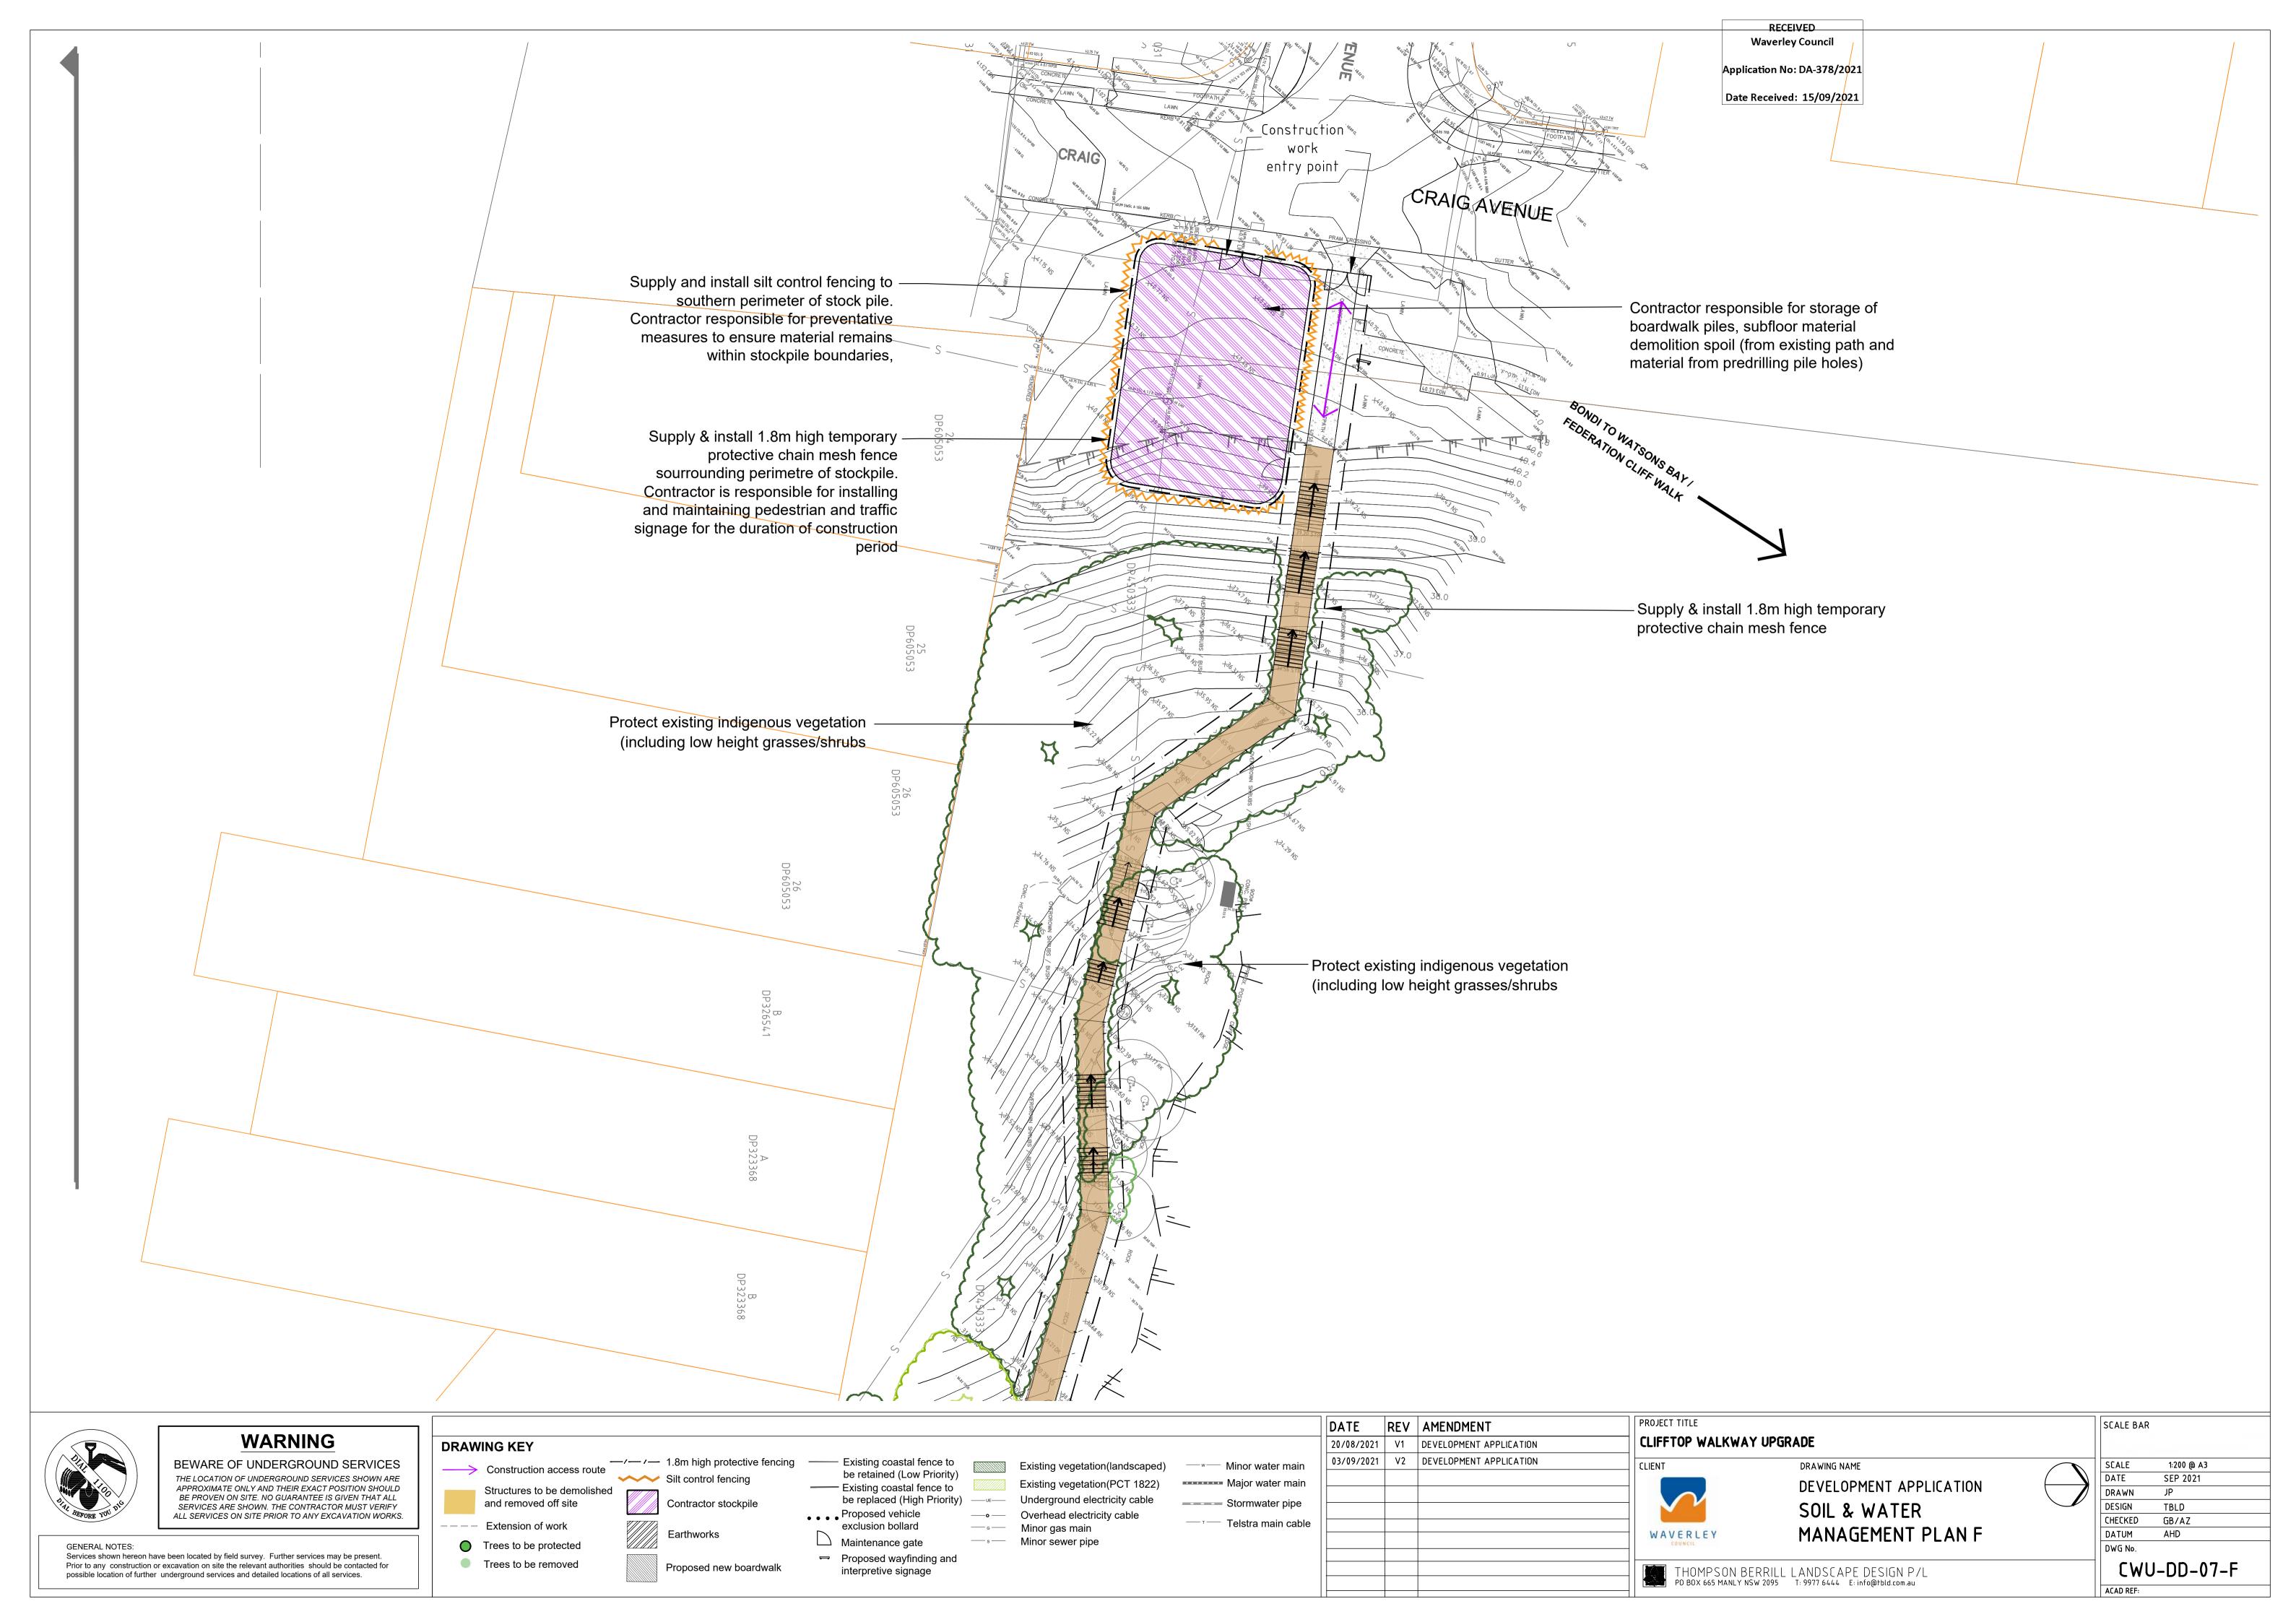

possible location of further underground services and detailed locations of all services.

Existing wall

Extent of works Cliff edge

Existing tree

Boundary

—— / —— Existing fencing

Existing spot heights

Existing vegetation(landscaped)

Existing vegetation(PCT 1822) Proposed native vegetation

DATE REV AMENDMENT 20/08/2021 V1 DEVELOPMENT APPLICATION 03/09/2021 V2 DEVELOPMENT APPLICATION

Services shown hereon have been located by field survey. Further services may be present.

Contour (200mm intervals) ---> Overland flow from stormwater pipe runoff Existing vegetation(landscaped) Existing timber footpath

Existing concrete footpath Existing sandstone footpath Existing stair directions ---- Boundary

Existing vegetation(PCT 1822) —ue— Underground electricity cable ── Overhead electricity cable
── Minor gas main

──<sup>w</sup>── Minor water main ----- Major water main ----- Stormwater pipe Telstra/Telecommunications main cable **ELIENT** WAVERLEY

DRAWING NAME DEVELOPMENT APPLICATION INFORMAL PEDESTRIAN ACCESS TYPICAL CROSS SECTION

— s — Minor sewer pipe

THOMPSON BERRILL LANDSCAPE DESIGN P/L PO BOX 665 MANLY NSW 2095 T: 9977 6444 E: info@tbld.com.au

ACAD REF:

BEWARE OF UNDERGROUND SERVICES THE LOCATION OF UNDERGROUND SERVICES SHOWN ARE APPROXIMATE ONLY AND THEIR EXACT POSITION SHOULD BE PROVEN ON SITE. NO GUARANTEE IS GIVEN THAT ALL SERVICES ARE SHOWN. THE CONTRACTOR MUST VERIFY ALL SERVICES ON SITE PRIOR TO ANY EXCAVATION WORKS.

---- Boundary

──<sup>w</sup>── Minor water main Existing vegetation(PCT 1822) \_\_\_\_\_ Underground electricity cable ─o Overhead electricity cable —∘— Minor gas main

— s — Minor sewer pipe

----- Major water main ----- Stormwater pipe Telstra/Telecommunications main cable 03/09/2021 | V2 | DEVELOPMENT APPLICATION WAVERLEY