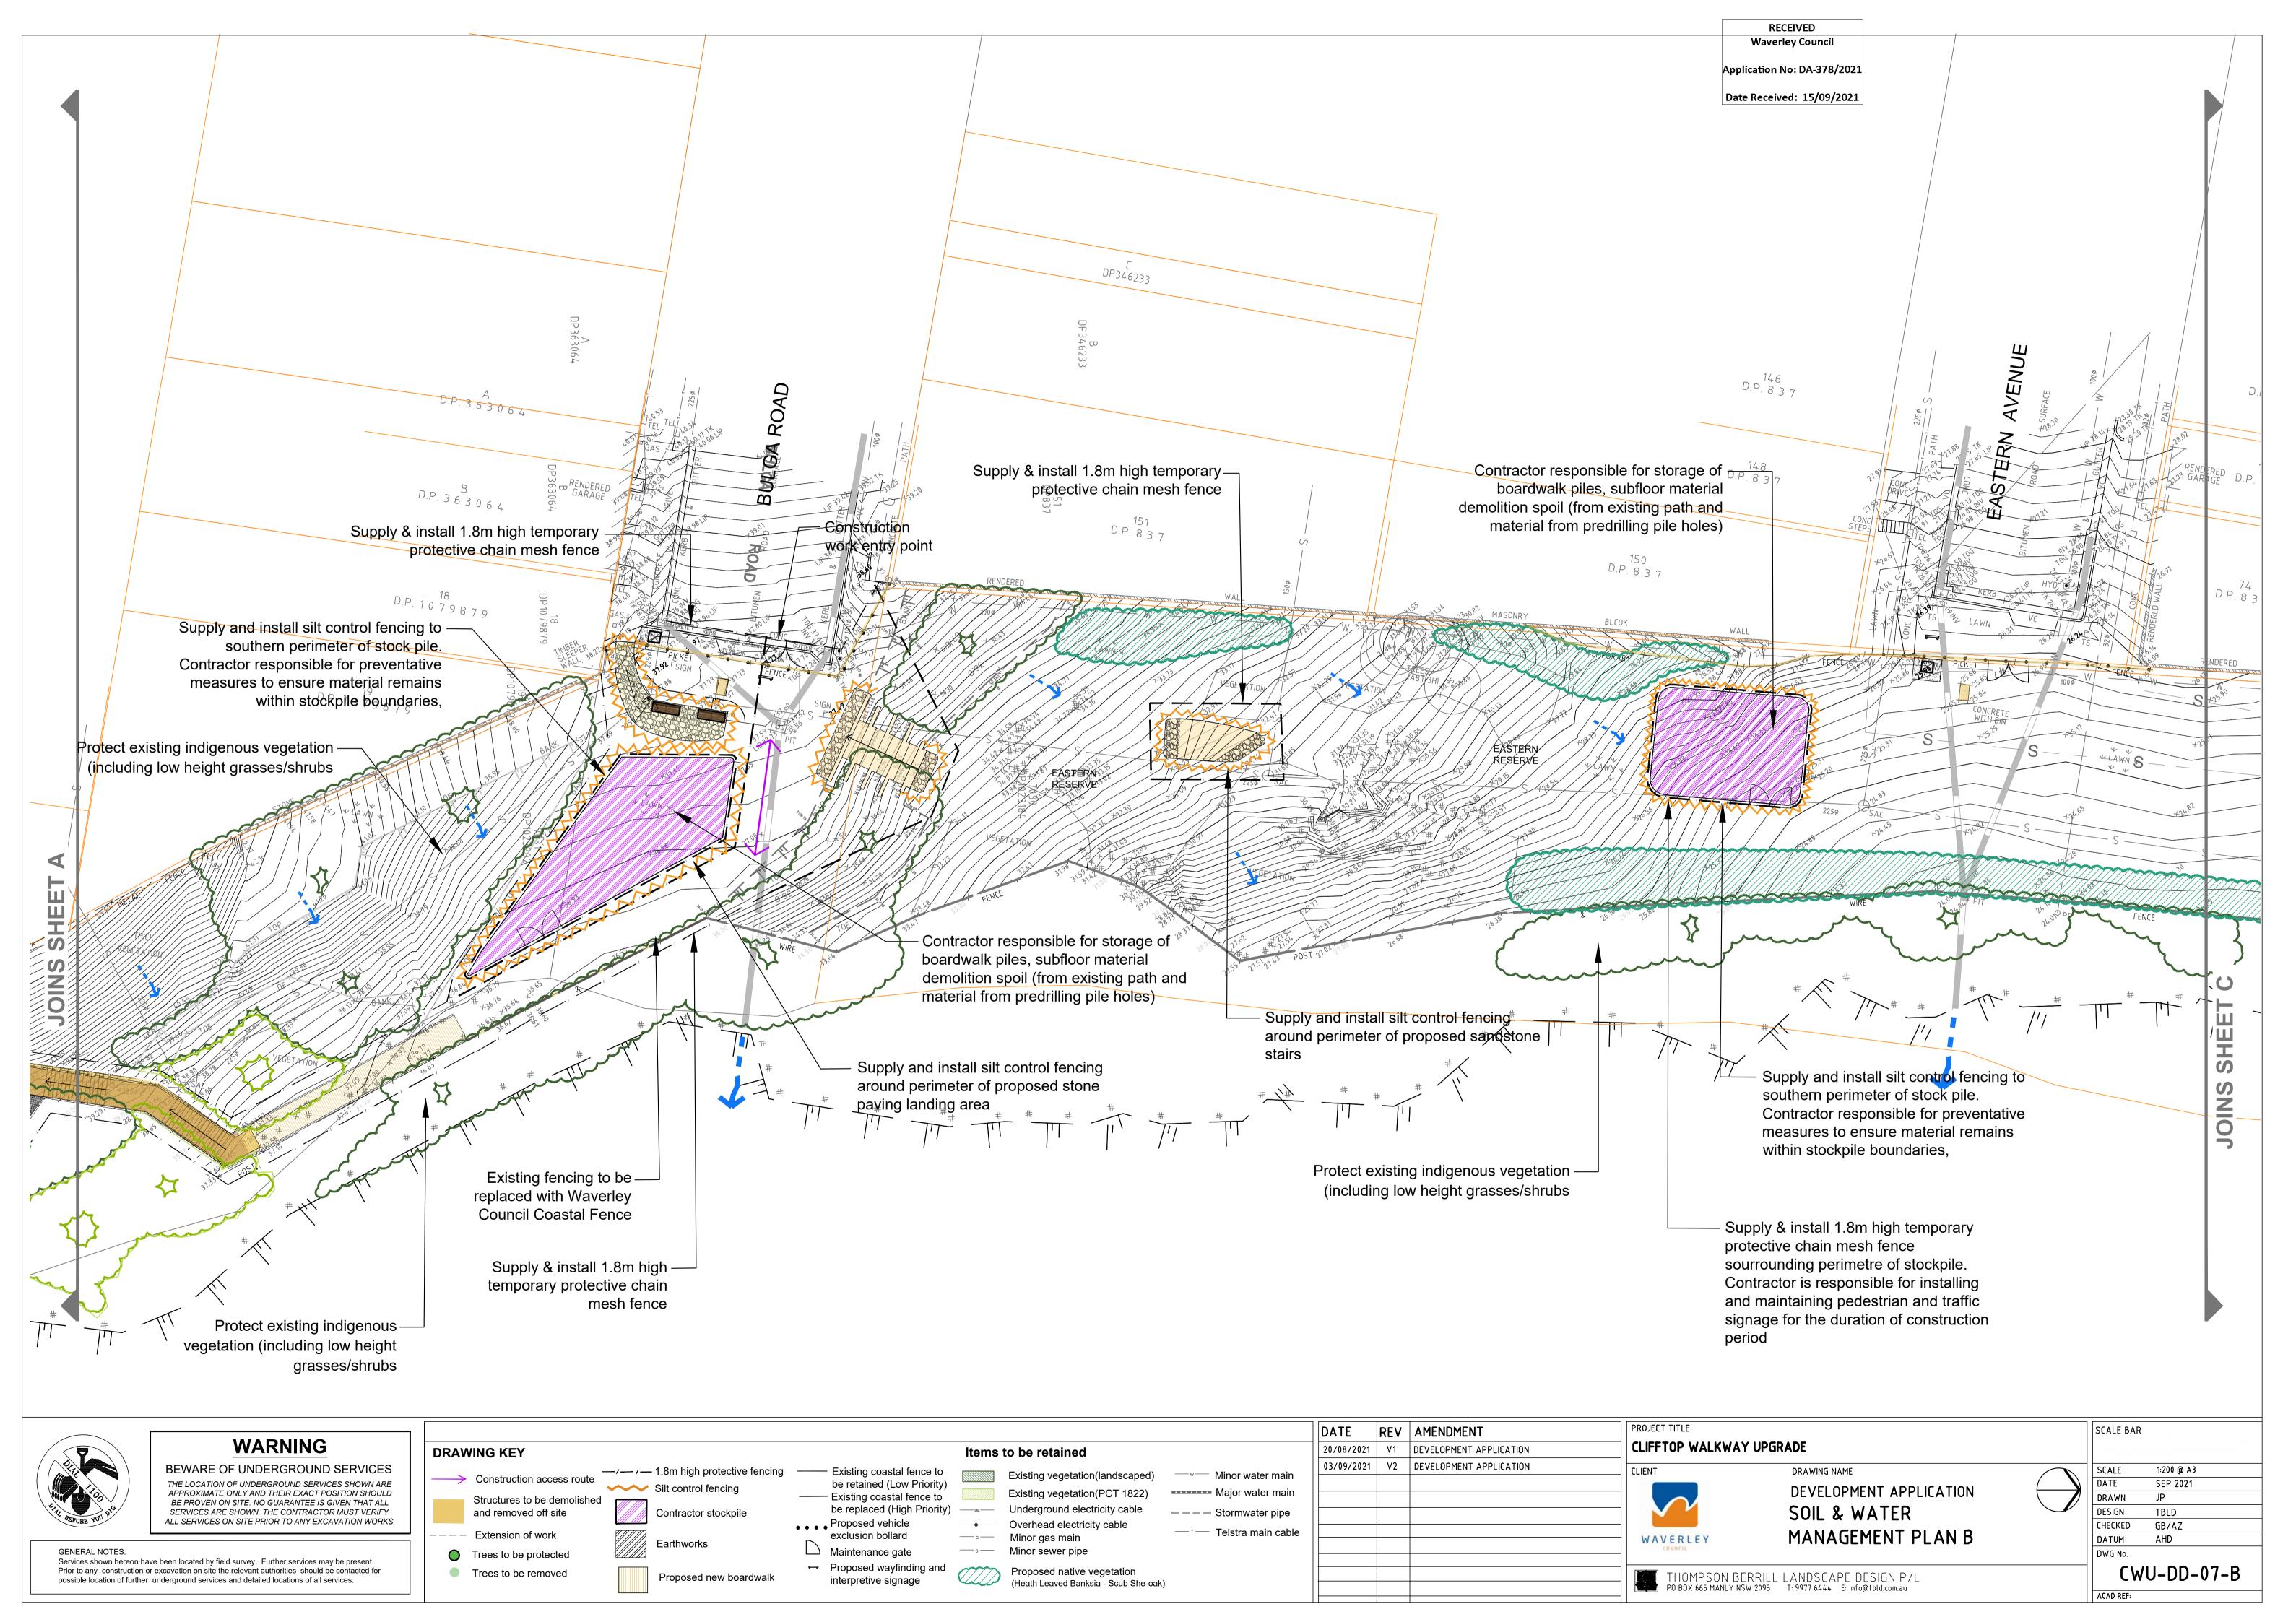

possible location of further underground services and detailed locations of all services.

Existing wall

Extent of works Cliff edge

Existing tree

Boundary

—— / —— Existing fencing

Existing spot heights

Existing vegetation(landscaped)

Existing vegetation(PCT 1822) Proposed native vegetation

DATE REV AMENDMENT 20/08/2021 V1 DEVELOPMENT APPLICATION 03/09/2021 V2 DEVELOPMENT APPLICATION

Services shown hereon have been located by field survey. Further services may be present.

Contour (200mm intervals) ---> Overland flow from stormwater pipe runoff Existing vegetation(landscaped) Existing timber footpath

Existing concrete footpath Existing sandstone footpath Existing stair directions ---- Boundary

Existing vegetation(PCT 1822) —ue— Underground electricity cable ── Overhead electricity cable
── Minor gas main

──<sup>w</sup>── Minor water main ----- Major water main ----- Stormwater pipe Telstra/Telecommunications main cable **ELIENT** WAVERLEY

DRAWING NAME DEVELOPMENT APPLICATION INFORMAL PEDESTRIAN ACCESS TYPICAL CROSS SECTION