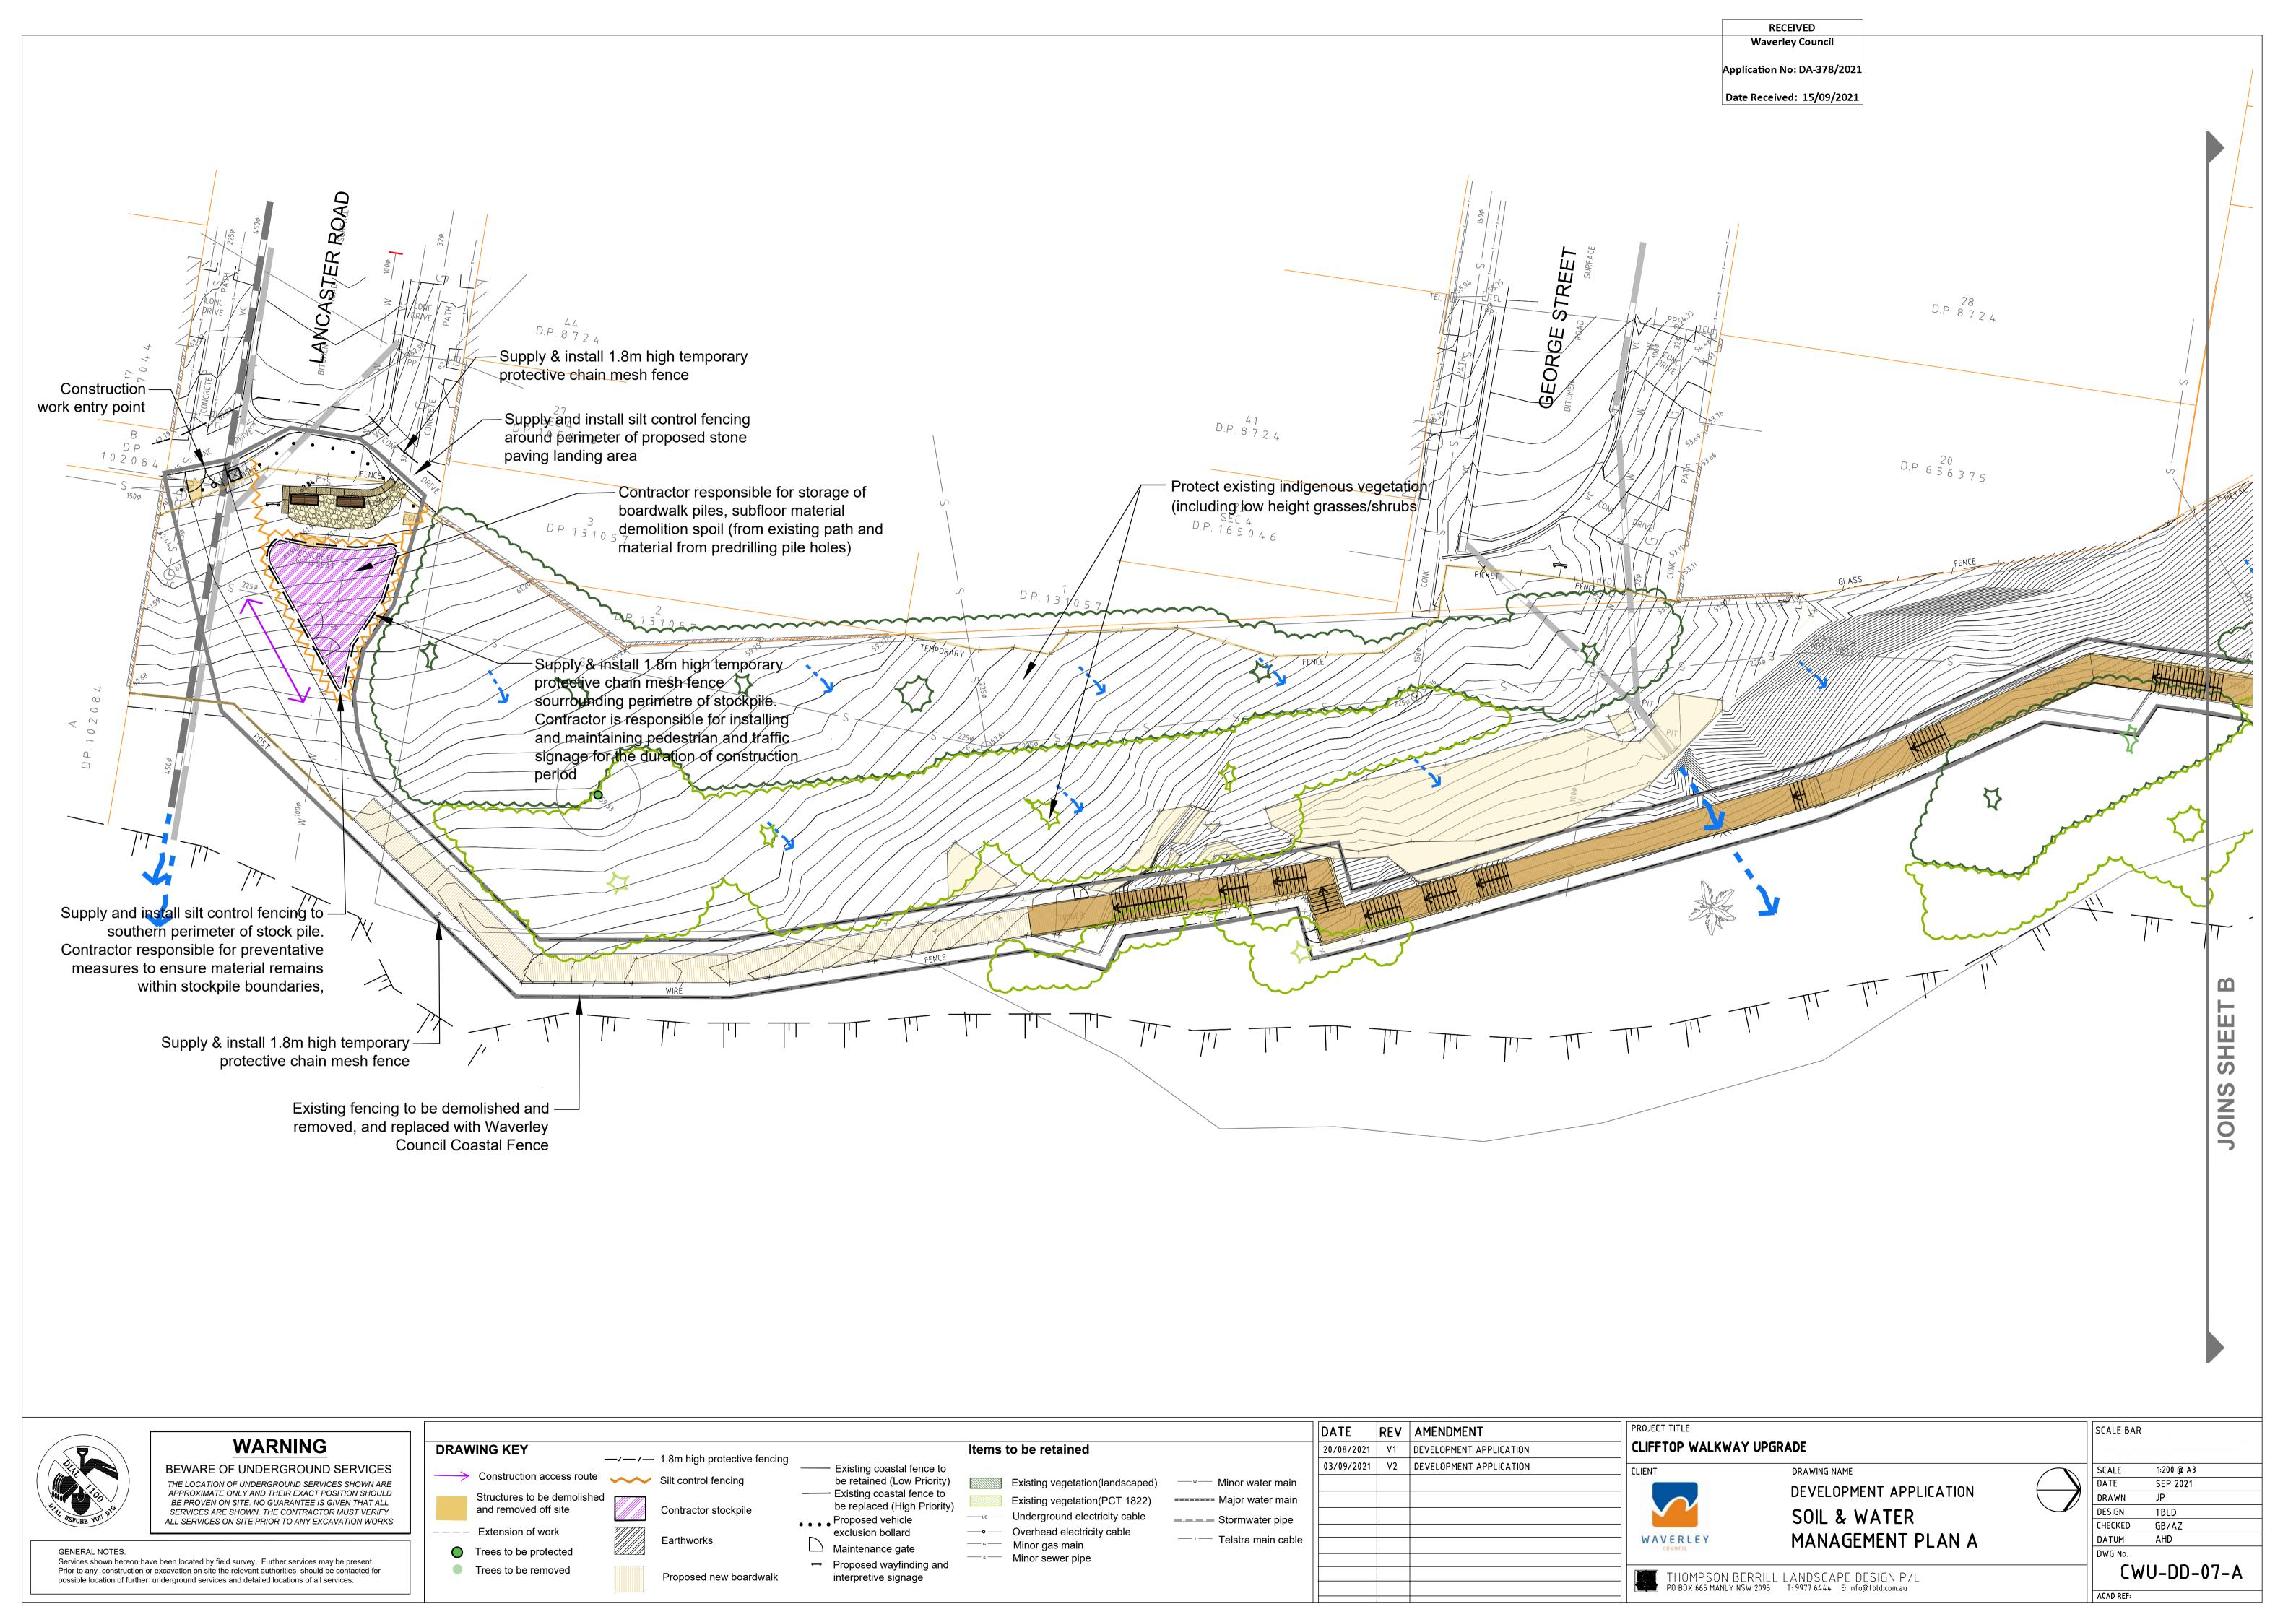

possible location of further underground services and detailed locations of all services.

Existing wall

Extent of works Cliff edge

Existing tree

Boundary

—— / —— Existing fencing

Existing spot heights

Existing vegetation(landscaped)

Existing vegetation(PCT 1822) Proposed native vegetation

DATE REV AMENDMENT 20/08/2021 V1 DEVELOPMENT APPLICATION 03/09/2021 V2 DEVELOPMENT APPLICATION

Services shown hereon have been located by field survey. Further services may be present.

Contour (200mm intervals) ---> Overland flow from stormwater pipe runoff Existing vegetation(landscaped) Existing timber footpath

Existing concrete footpath Existing sandstone footpath Existing stair directions ---- Boundary

Existing vegetation(PCT 1822) —ue— Underground electricity cable ── Overhead electricity cable
── Minor gas main

──<sup>w</sup>── Minor water main ----- Major water main ----- Stormwater pipe Telstra/Telecommunications main cable **ELIENT** WAVERLEY

DRAWING NAME DEVELOPMENT APPLICATION INFORMAL PEDESTRIAN ACCESS TYPICAL CROSS SECTION