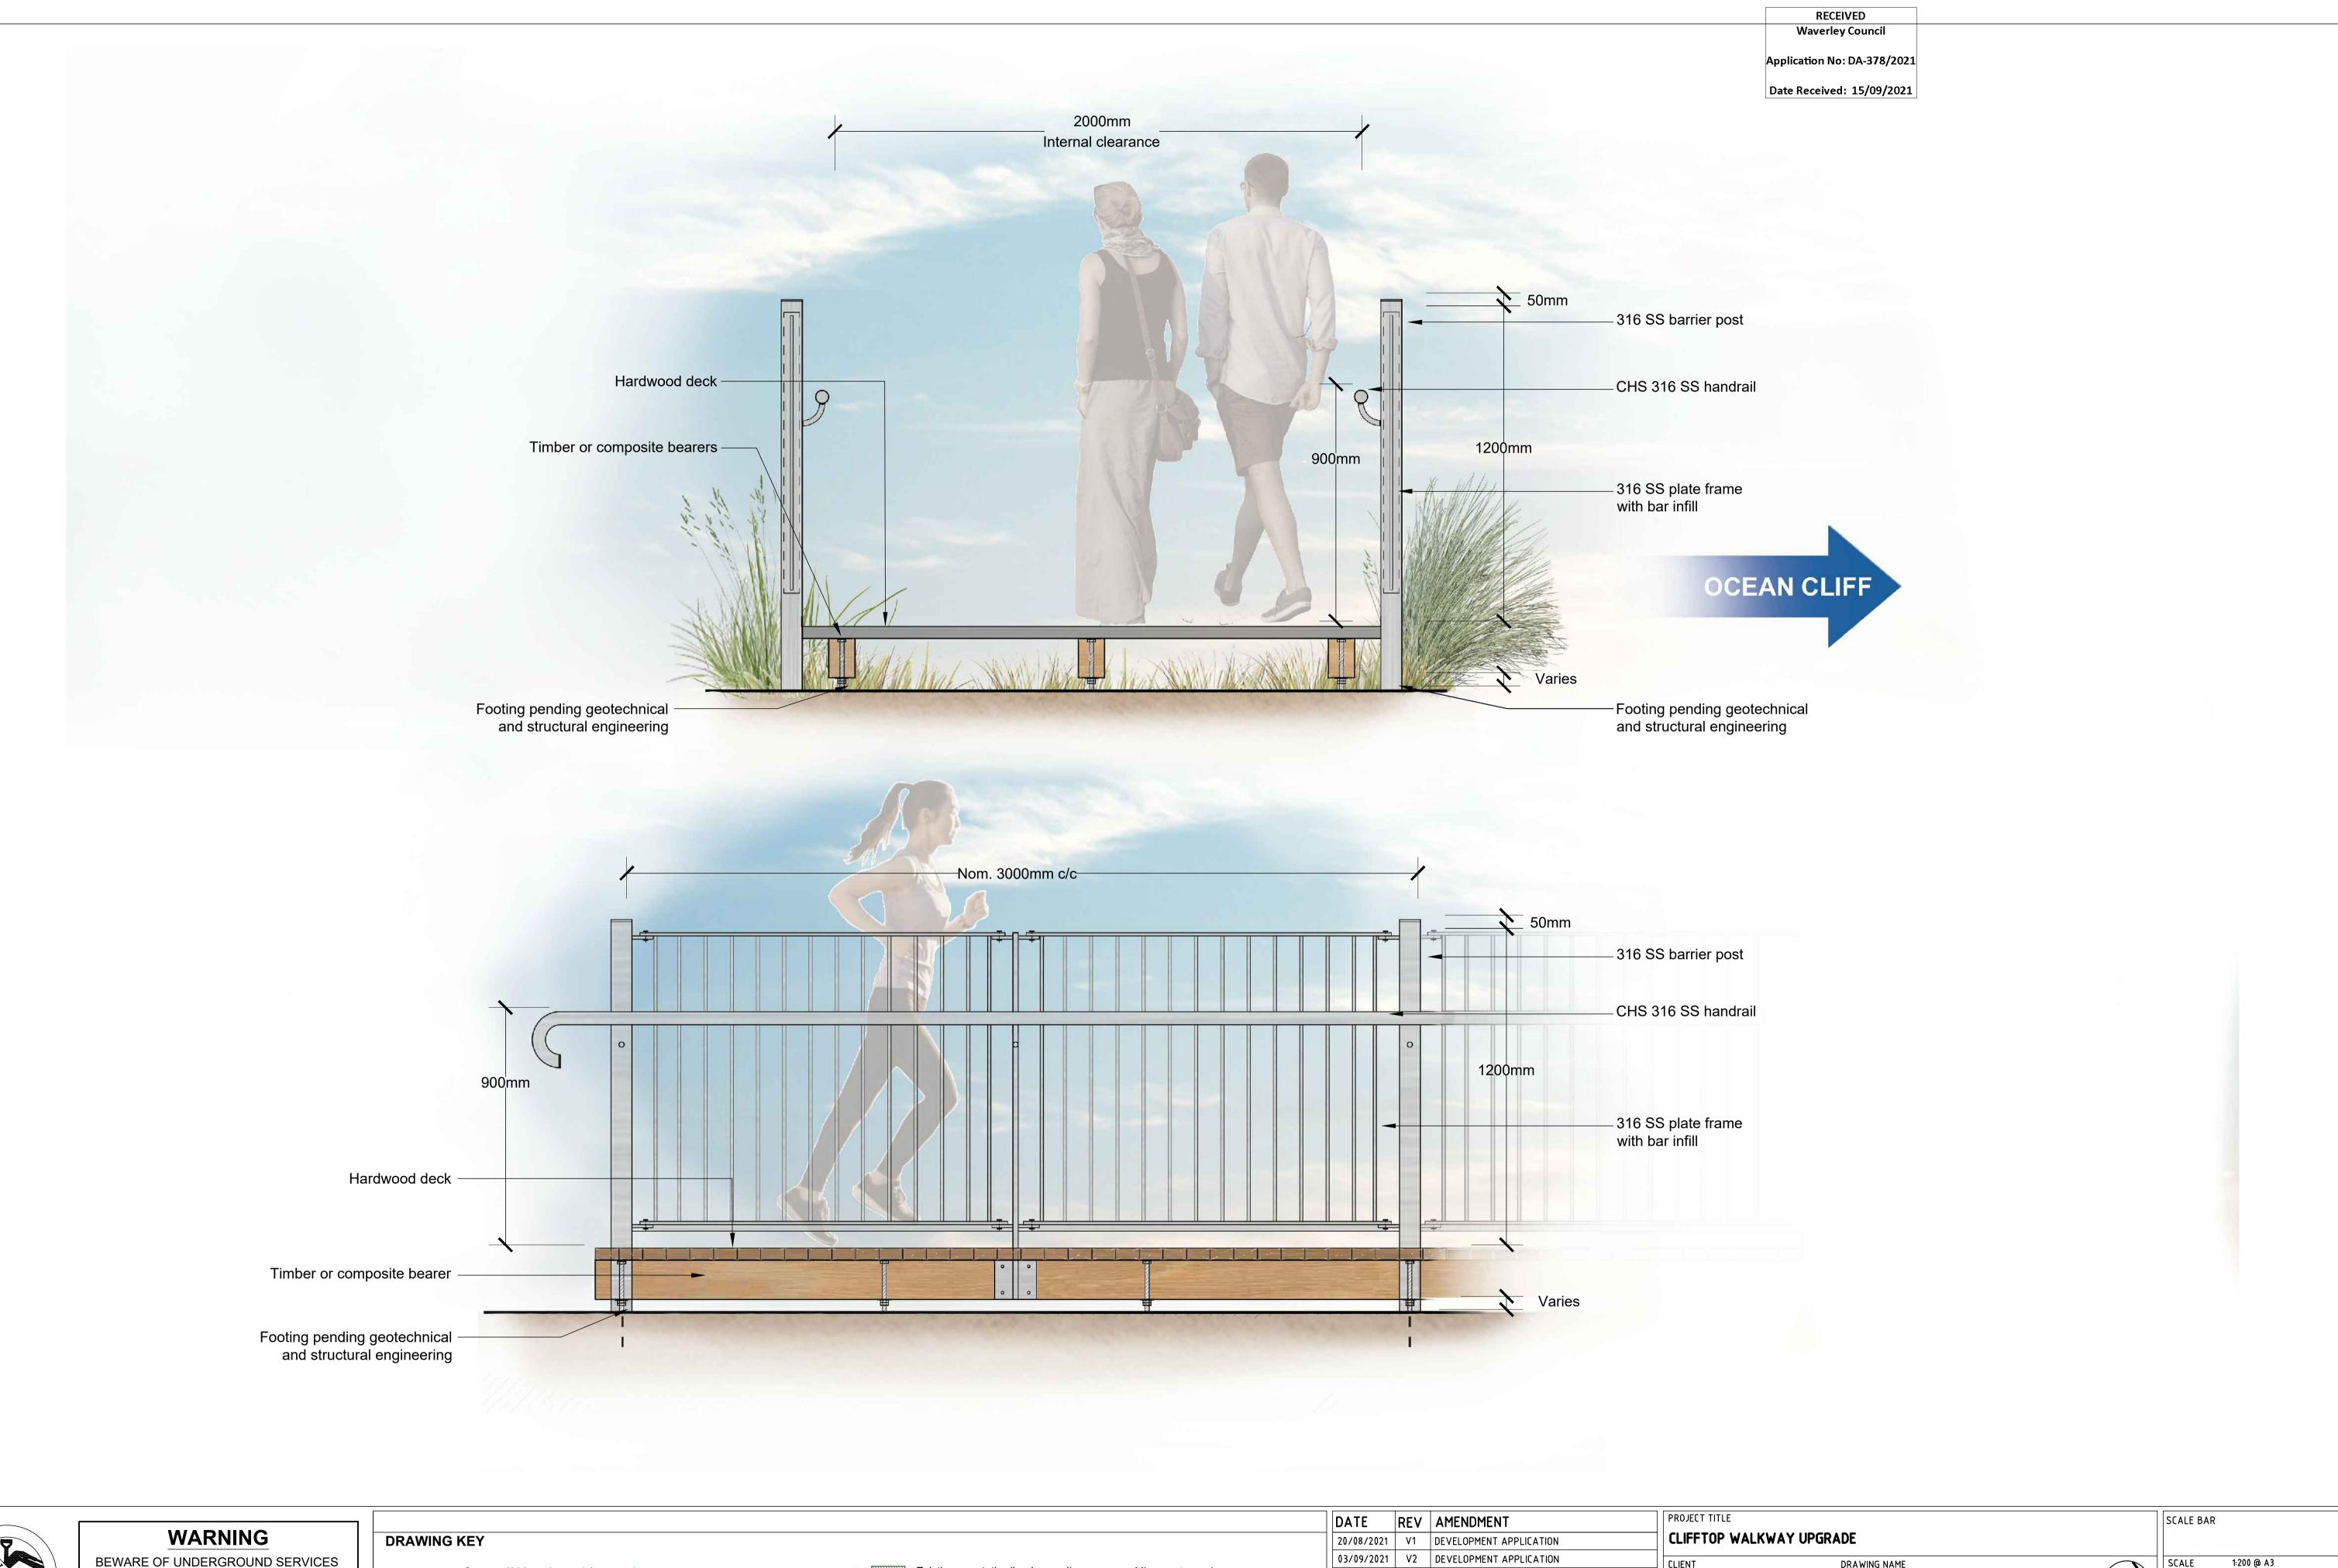

──<sup>w</sup>── Minor water main ----- Major water main ----- Stormwater pipe Telstra/Telecommunications main cable **ELIENT** WAVERLEY

DRAWING NAME DEVELOPMENT APPLICATION INFORMAL PEDESTRIAN ACCESS TYPICAL CROSS SECTION