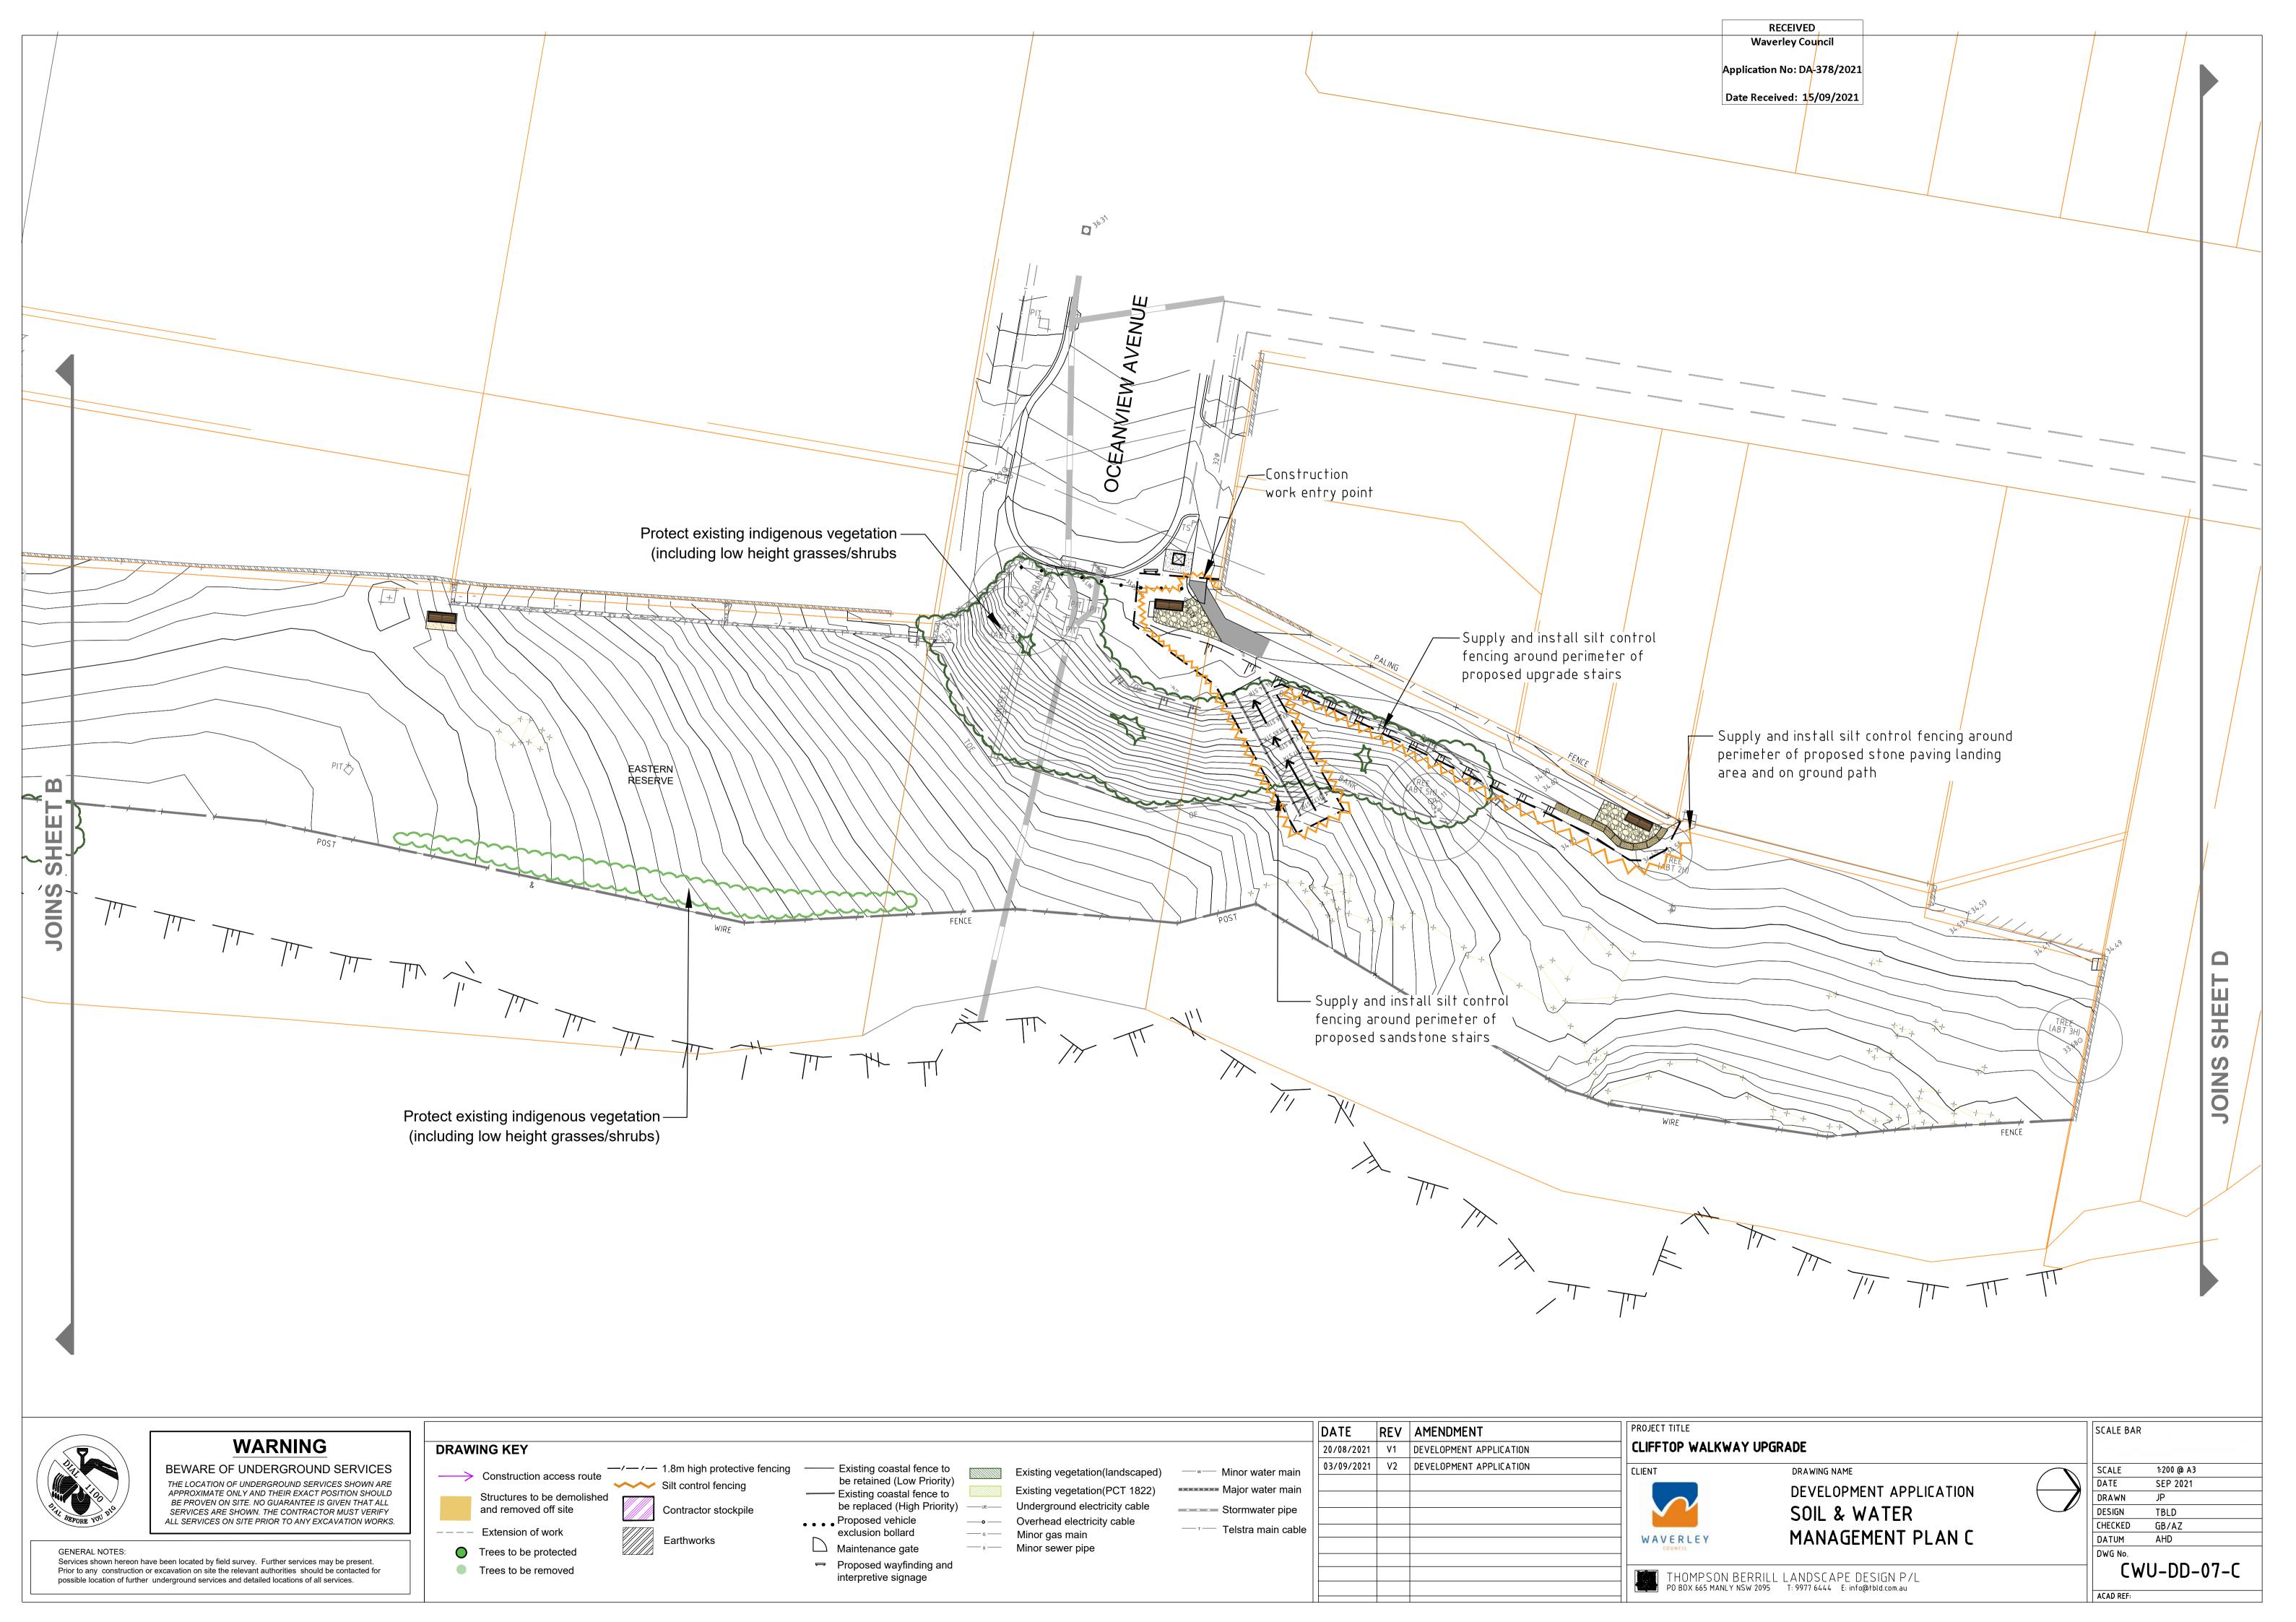

possible location of further underground services and detailed locations of all services.

Existing wall

Extent of works Cliff edge

Existing tree

Boundary

—— / —— Existing fencing

Existing spot heights

Existing vegetation(landscaped)

Existing vegetation(PCT 1822) Proposed native vegetation

DATE REV AMENDMENT 20/08/2021 V1 DEVELOPMENT APPLICATION 03/09/2021 V2 DEVELOPMENT APPLICATION

Services shown hereon have been located by field survey. Further services may be present.

Contour (200mm intervals) ---> Overland flow from stormwater pipe runoff Existing vegetation(landscaped) Existing timber footpath

Existing concrete footpath Existing sandstone footpath Existing stair directions ---- Boundary

Existing vegetation(PCT 1822) —ue— Underground electricity cable ── Overhead electricity cable
── Minor gas main

──<sup>w</sup>── Minor water main ----- Major water main ----- Stormwater pipe Telstra/Telecommunications main cable **ELIENT** WAVERLEY

DRAWING NAME DEVELOPMENT APPLICATION INFORMAL PEDESTRIAN ACCESS TYPICAL CROSS SECTION

— s — Minor sewer pipe

THOMPSON BERRILL LANDSCAPE DESIGN P/L PO BOX 665 MANLY NSW 2095 T: 9977 6444 E: info@tbld.com.au

ACAD REF:

BEWARE OF UNDERGROUND SERVICES THE LOCATION OF UNDERGROUND SERVICES SHOWN ARE APPROXIMATE ONLY AND THEIR EXACT POSITION SHOULD BE PROVEN ON SITE. NO GUARANTEE IS GIVEN THAT ALL SERVICES ARE SHOWN. THE CONTRACTOR MUST VERIFY ALL SERVICES ON SITE PRIOR TO ANY EXCAVATION WORKS.

---- Boundary

──<sup>w</sup>── Minor water main Existing vegetation(PCT 1822) \_\_\_\_\_ Underground electricity cable ─o Overhead electricity cable —∘— Minor gas main

— s — Minor sewer pipe

----- Major water main ----- Stormwater pipe Telstra/Telecommunications main cable 03/09/2021 | V2 | DEVELOPMENT APPLICATION WAVERLEY