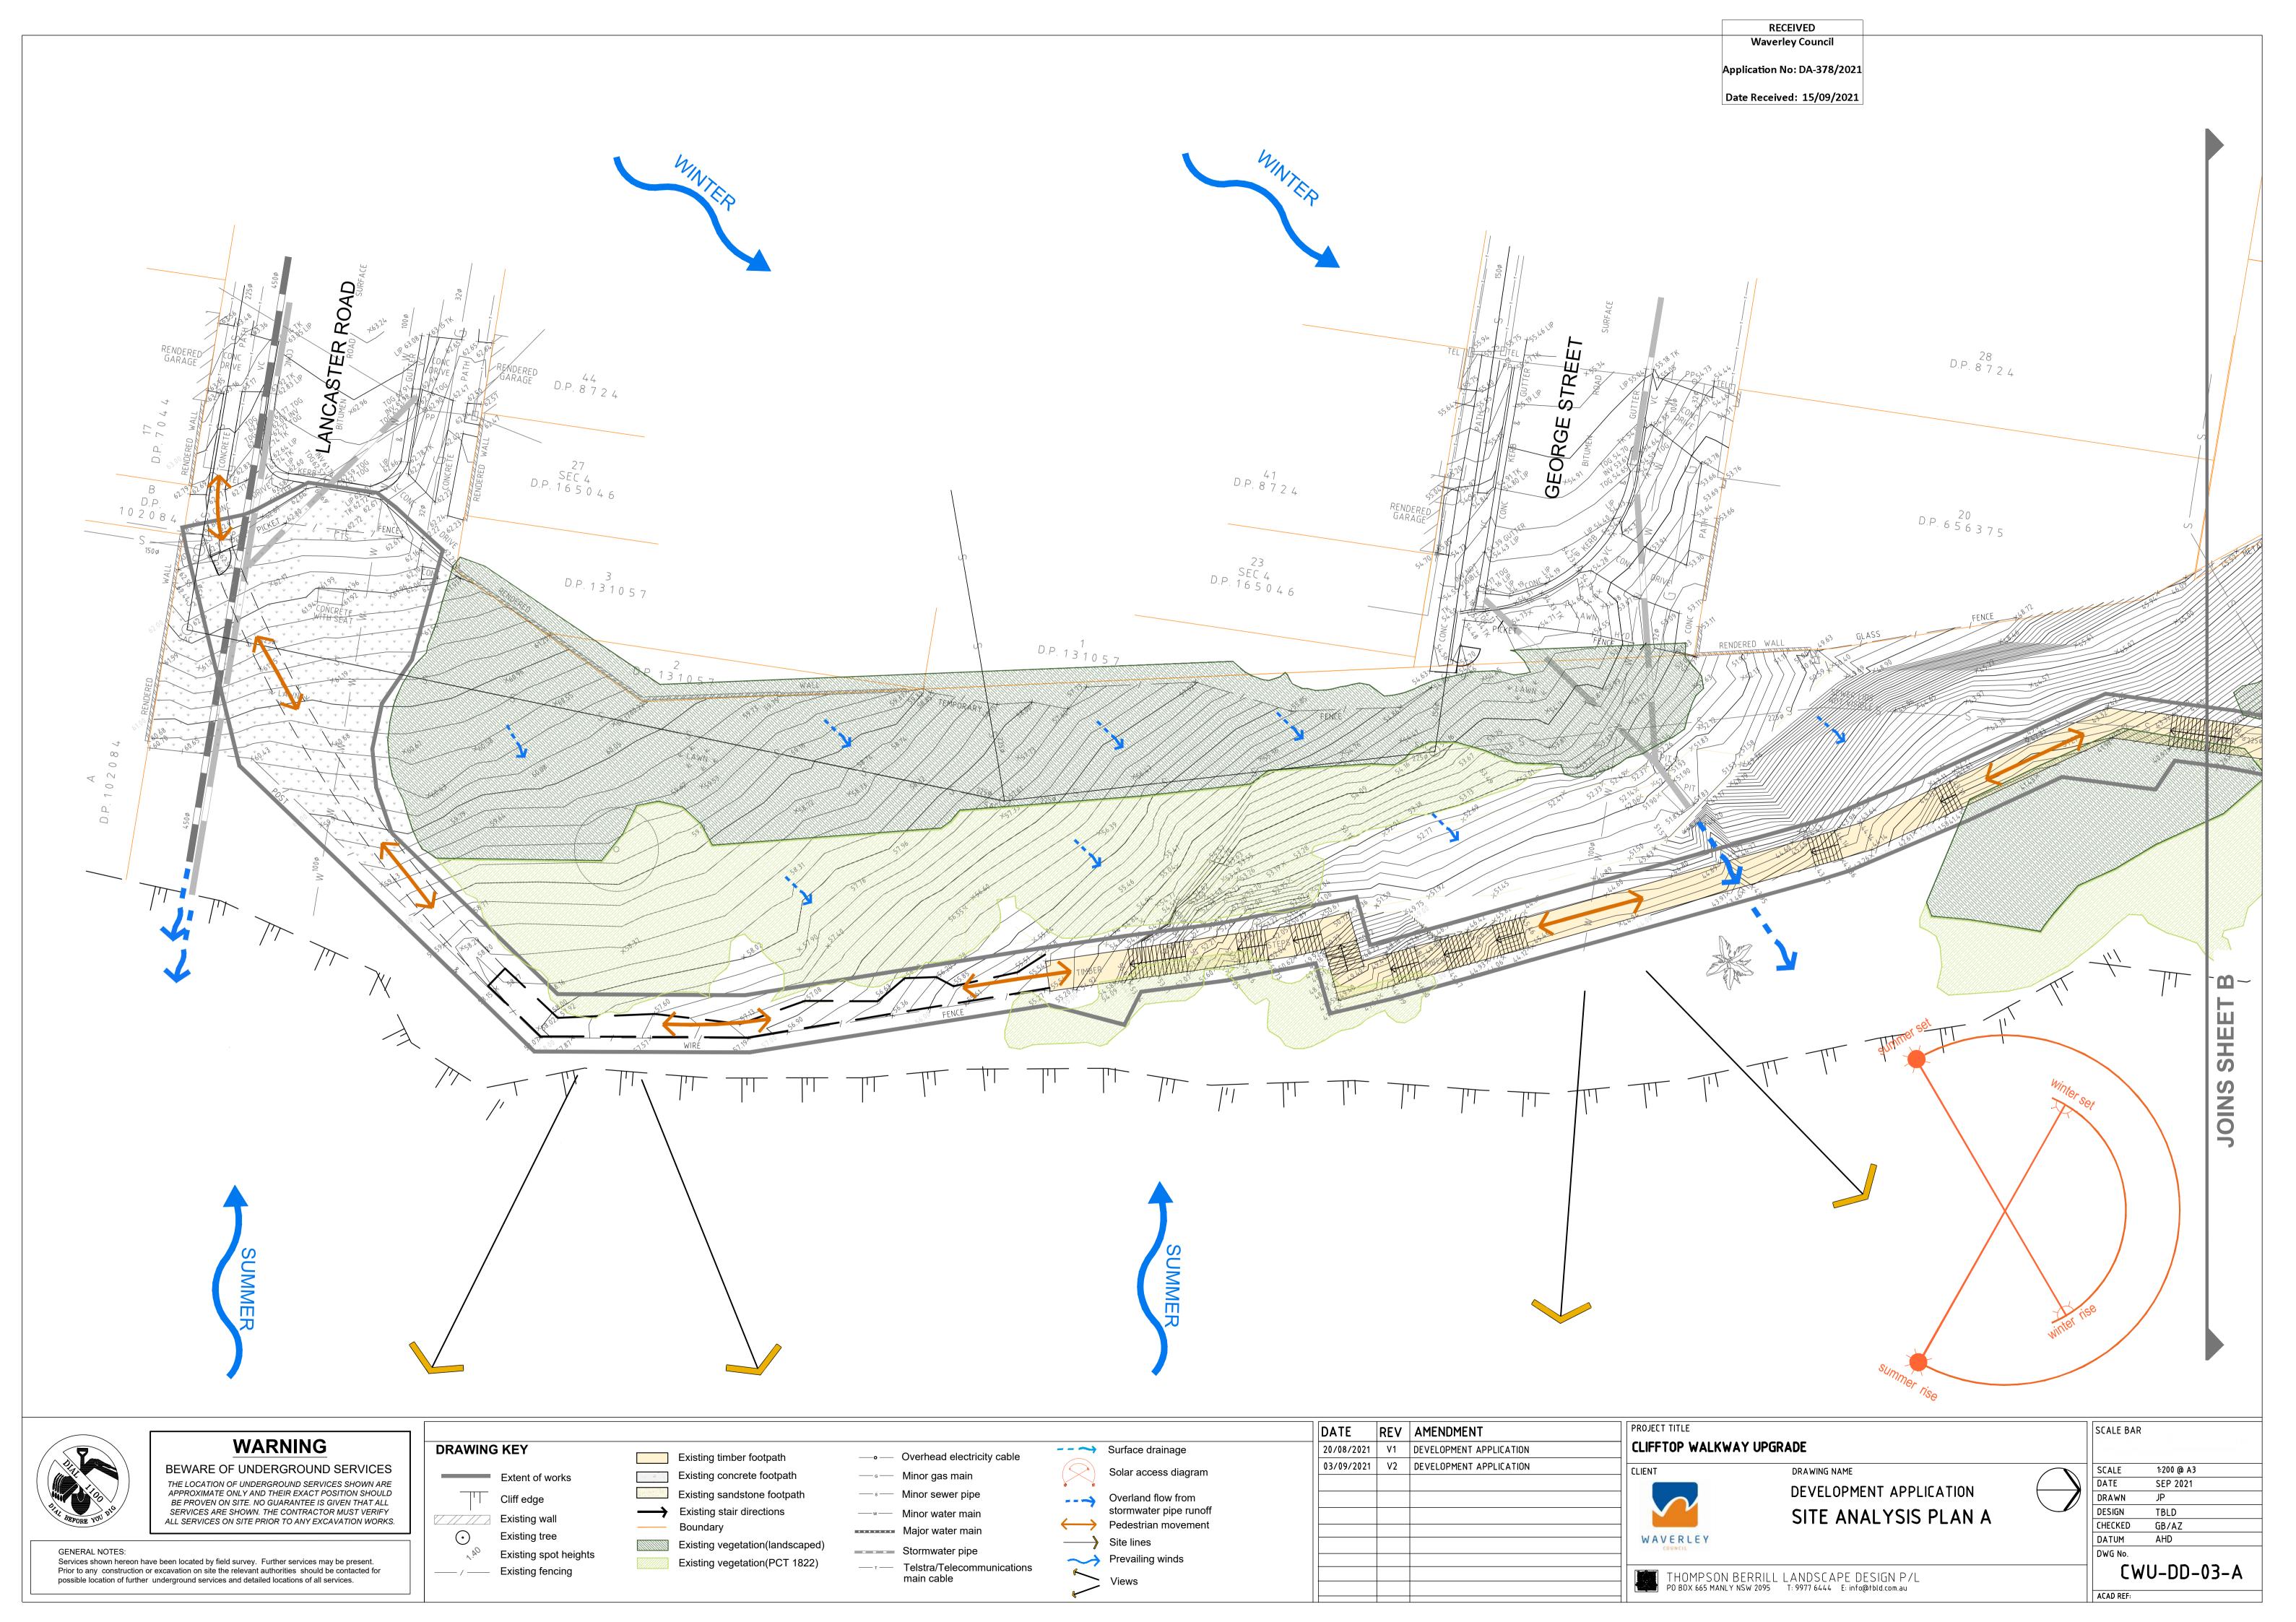

possible location of further underground services and detailed locations of all services.

Existing wall

Extent of works Cliff edge

Existing tree

Boundary

—— / —— Existing fencing

Existing spot heights

Existing vegetation(landscaped)

Existing vegetation(PCT 1822) Proposed native vegetation

DATE REV AMENDMENT 20/08/2021 V1 DEVELOPMENT APPLICATION 03/09/2021 V2 DEVELOPMENT APPLICATION

Services shown hereon have been located by field survey. Further services may be present.

Contour (200mm intervals) ---> Overland flow from stormwater pipe runoff Existing vegetation(landscaped) Existing timber footpath

Existing concrete footpath Existing sandstone footpath Existing stair directions ---- Boundary

Existing vegetation(PCT 1822) —ue— Underground electricity cable ── Overhead electricity cable
── Minor gas main

──<sup>w</sup>── Minor water main ----- Major water main ----- Stormwater pipe Telstra/Telecommunications main cable **ELIENT** WAVERLEY

DRAWING NAME DEVELOPMENT APPLICATION INFORMAL PEDESTRIAN ACCESS TYPICAL CROSS SECTION

— s — Minor sewer pipe

THOMPSON BERRILL LANDSCAPE DESIGN P/L PO BOX 665 MANLY NSW 2095 T: 9977 6444 E: info@tbld.com.au

ACAD REF:

BEWARE OF UNDERGROUND SERVICES THE LOCATION OF UNDERGROUND SERVICES SHOWN ARE APPROXIMATE ONLY AND THEIR EXACT POSITION SHOULD BE PROVEN ON SITE. NO GUARANTEE IS GIVEN THAT ALL SERVICES ARE SHOWN. THE CONTRACTOR MUST VERIFY ALL SERVICES ON SITE PRIOR TO ANY EXCAVATION WORKS.

Cliff edge Existing wall  $\odot$ Existing tree Existing spot heights —— / —— Existing fencing

Contour (200mm intervals) ---> Overland flow from stormwater pipe runoff Existing vegetation(landscaped) Existing timber footpath Existing concrete footpath Existing sandstone footpath Existing stair directions

---- Boundary

──<sup>w</sup>── Minor water main Existing vegetation(PCT 1822) \_\_\_\_\_ Underground electricity cable ─o Overhead electricity cable —∘— Minor gas main

— s — Minor sewer pipe

----- Major water main ----- Stormwater pipe Telstra/Telecommunications main cable 03/09/2021 | V2 | DEVELOPMENT APPLICATION WAVERLEY