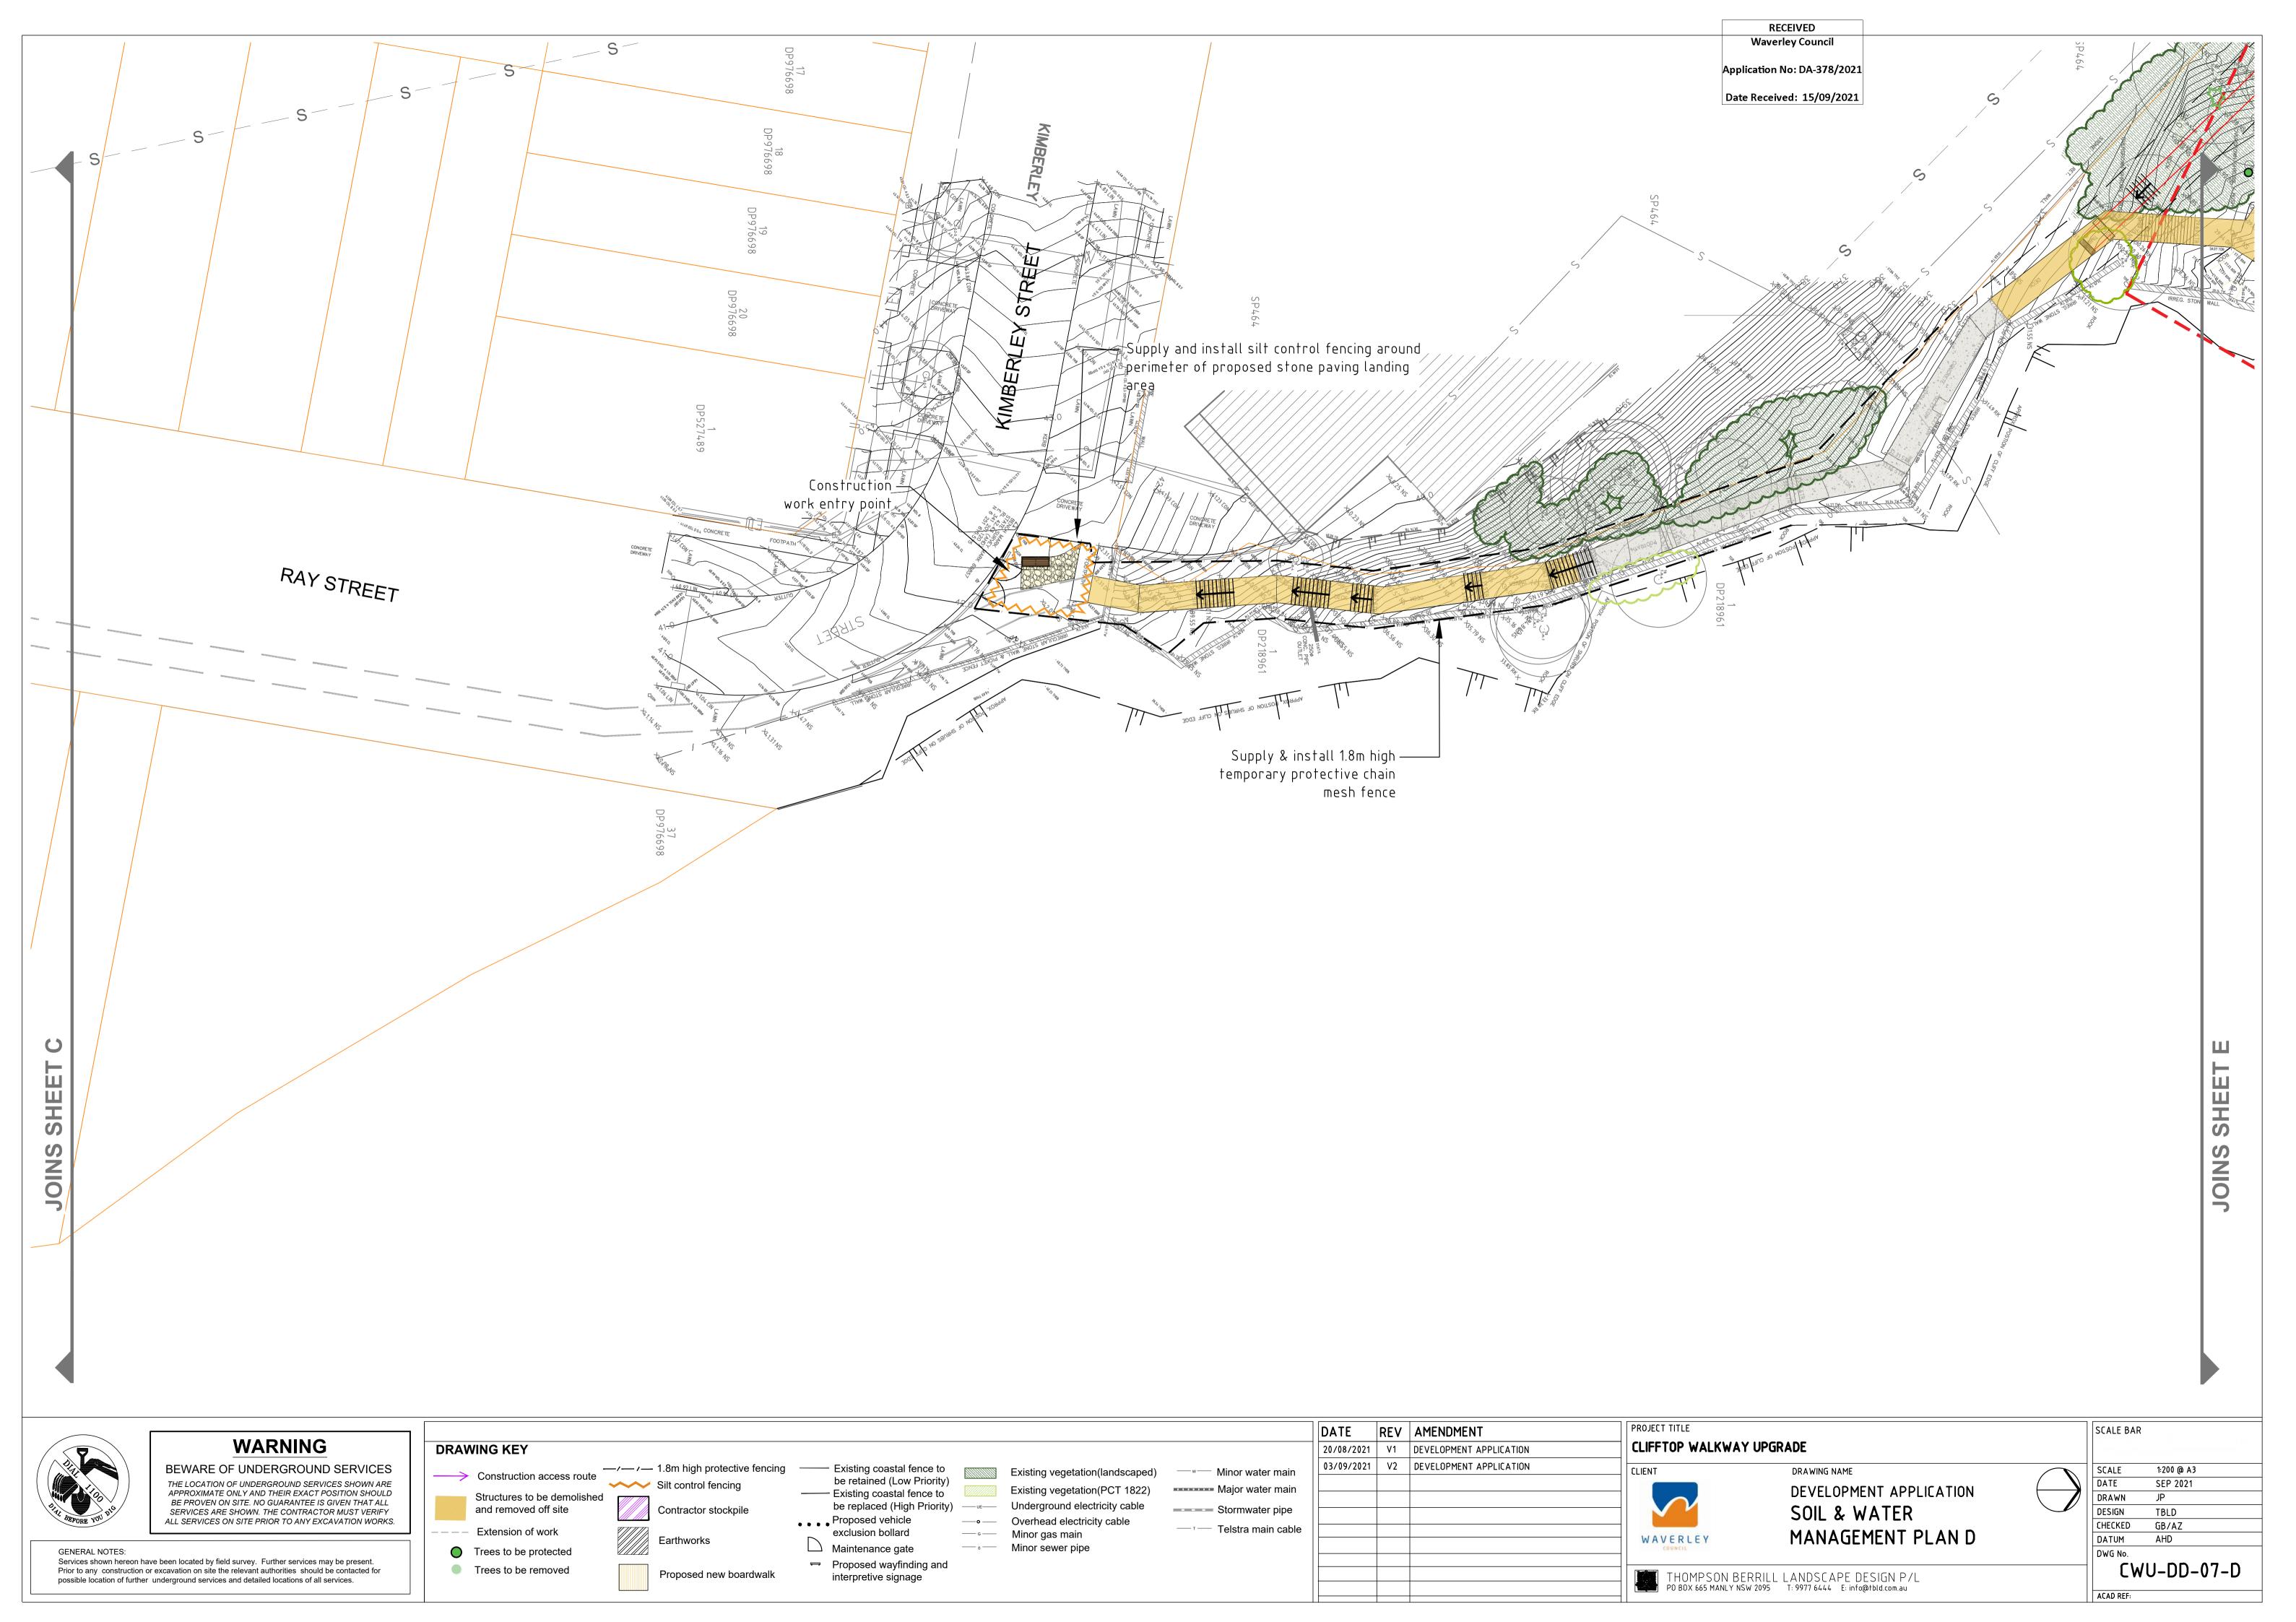

possible location of further underground services and detailed locations of all services.

Existing wall

Extent of works Cliff edge

Existing tree

Boundary

—— / —— Existing fencing

Existing spot heights

Existing vegetation(landscaped)

Existing vegetation(PCT 1822) Proposed native vegetation

DATE REV AMENDMENT 20/08/2021 V1 DEVELOPMENT APPLICATION 03/09/2021 V2 DEVELOPMENT APPLICATION

Services shown hereon have been located by field survey. Further services may be present.

Contour (200mm intervals) ---> Overland flow from stormwater pipe runoff Existing vegetation(landscaped) Existing timber footpath

Existing concrete footpath Existing sandstone footpath Existing stair directions ---- Boundary

Existing vegetation(PCT 1822) —ue— Underground electricity cable ── Overhead electricity cable
── Minor gas main

──<sup>w</sup>── Minor water main ----- Major water main ----- Stormwater pipe Telstra/Telecommunications main cable **ELIENT** WAVERLEY

DRAWING NAME DEVELOPMENT APPLICATION INFORMAL PEDESTRIAN ACCESS TYPICAL CROSS SECTION

— s — Minor sewer pipe

THOMPSON BERRILL LANDSCAPE DESIGN P/L PO BOX 665 MANLY NSW 2095 T: 9977 6444 E: info@tbld.com.au

ACAD REF:

BEWARE OF UNDERGROUND SERVICES THE LOCATION OF UNDERGROUND SERVICES SHOWN ARE APPROXIMATE ONLY AND THEIR EXACT POSITION SHOULD BE PROVEN ON SITE. NO GUARANTEE IS GIVEN THAT ALL SERVICES ARE SHOWN. THE CONTRACTOR MUST VERIFY ALL SERVICES ON SITE PRIOR TO ANY EXCAVATION WORKS.

---- Boundary

──<sup>w</sup>── Minor water main Existing vegetation(PCT 1822) \_\_\_\_\_ Underground electricity cable ─o Overhead electricity cable —∘— Minor gas main

— s — Minor sewer pipe

----- Major water main ----- Stormwater pipe Telstra/Telecommunications main cable 03/09/2021 | V2 | DEVELOPMENT APPLICATION WAVERLEY