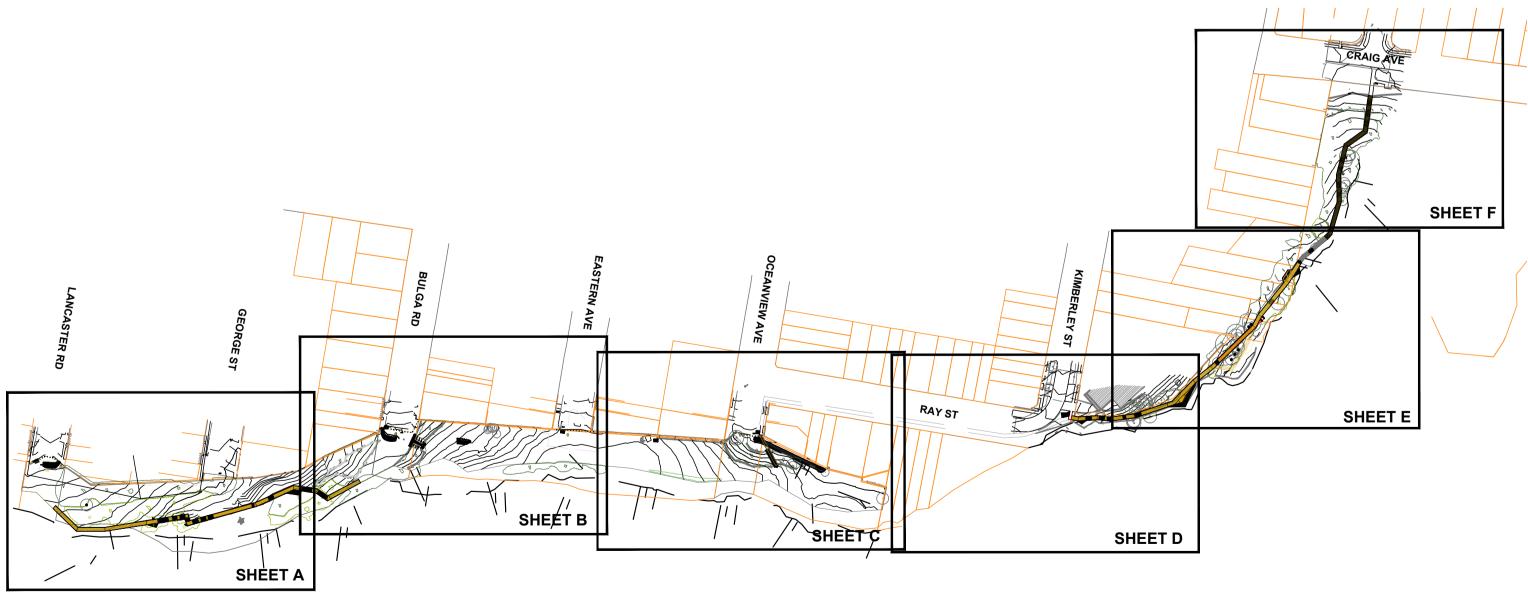

## **DRAWING INDEX**

| DWG#        | TITLE                                            |
|-------------|--------------------------------------------------|
| CWU-DD-01   | COVER SHEET                                      |
| CWU-DD-02-A | SURVEY PLAN A                                    |
| CWU-DD-02-B | SURVEY PLAN B                                    |
| CWU-DD-02-C | SURVEY PLAN C                                    |
| CWU-DD-02-D | SURVEY PLAN D                                    |
| CWU-DD-02-E | SURVEY PLAN E                                    |
| CWU-DD-02-F | SURVEY PLAN F                                    |
| CWU-DD-03-A | SITE ANALYSIS PLAN A                             |
| CWU-DD-03-B | SITE ANALYSIS PLAN B                             |
| CWU-DD-03-C | SITE ANALYSIS PLAN C                             |
| CWU-DD-03-D | SITE ANALYSIS PLAN D                             |
| CWU-DD-03-E | SITE ANALYSIS PLAN E                             |
| CWU-DD-03-F | SITE ANALYSIS PLAN F                             |
| CWU-DD-04   | CONTEXT ANALYSIS PLAN                            |
| CWU-DD-05-A | GENERAL LAYOUT PLAN A                            |
| CWU-DD-05-B | GENERAL LAYOUT PLAN B                            |
| CWU-DD-05-C | GENERAL LAYOUT PLAN C                            |
| CWU-DD-05-D | GENERAL LAYOUT PLAN D                            |
| CWU-DD-05-E | GENERAL LAYOUT PLAN E                            |
| CWU-DD-05-F | GENERAL LAYOUT PLAN F                            |
| CWU-DD-06   | LANDSCAPE PLAN                                   |
| CWU-DD-07-A | SOIL & WATER MANAGEMENT PLAN A                   |
| CWU-DD-07-B | SOIL & WATER MANAGEMENT PLAN B                   |
| CWU-DD-07-C | SOIL & WATER MANAGEMENT PLAN C                   |
| CWU-DD-07-D | SOIL & WATER MANAGEMENT PLAN D                   |
| CWU-DD-07-E | SOIL & WATER MANAGEMENT PLAN E                   |
| CWU-DD-07-F | SOIL & WATER MANAGEMENT PLAN E                   |
| CWU-DD-08-A | ELEVATED BOARDWALK TYPICAL CROSS SECTION         |
| CWU-DD-08-B | INFORMAL PEDESTRIAN ACCESS TYPICAL CROSS SECTION |
| CWU-DD-08-C | LOW BOARDWALK TYPICAL CROSS SECTION              |
|             |                                                  |
|             |                                                  |
|             |                                                  |
|             |                                                  |