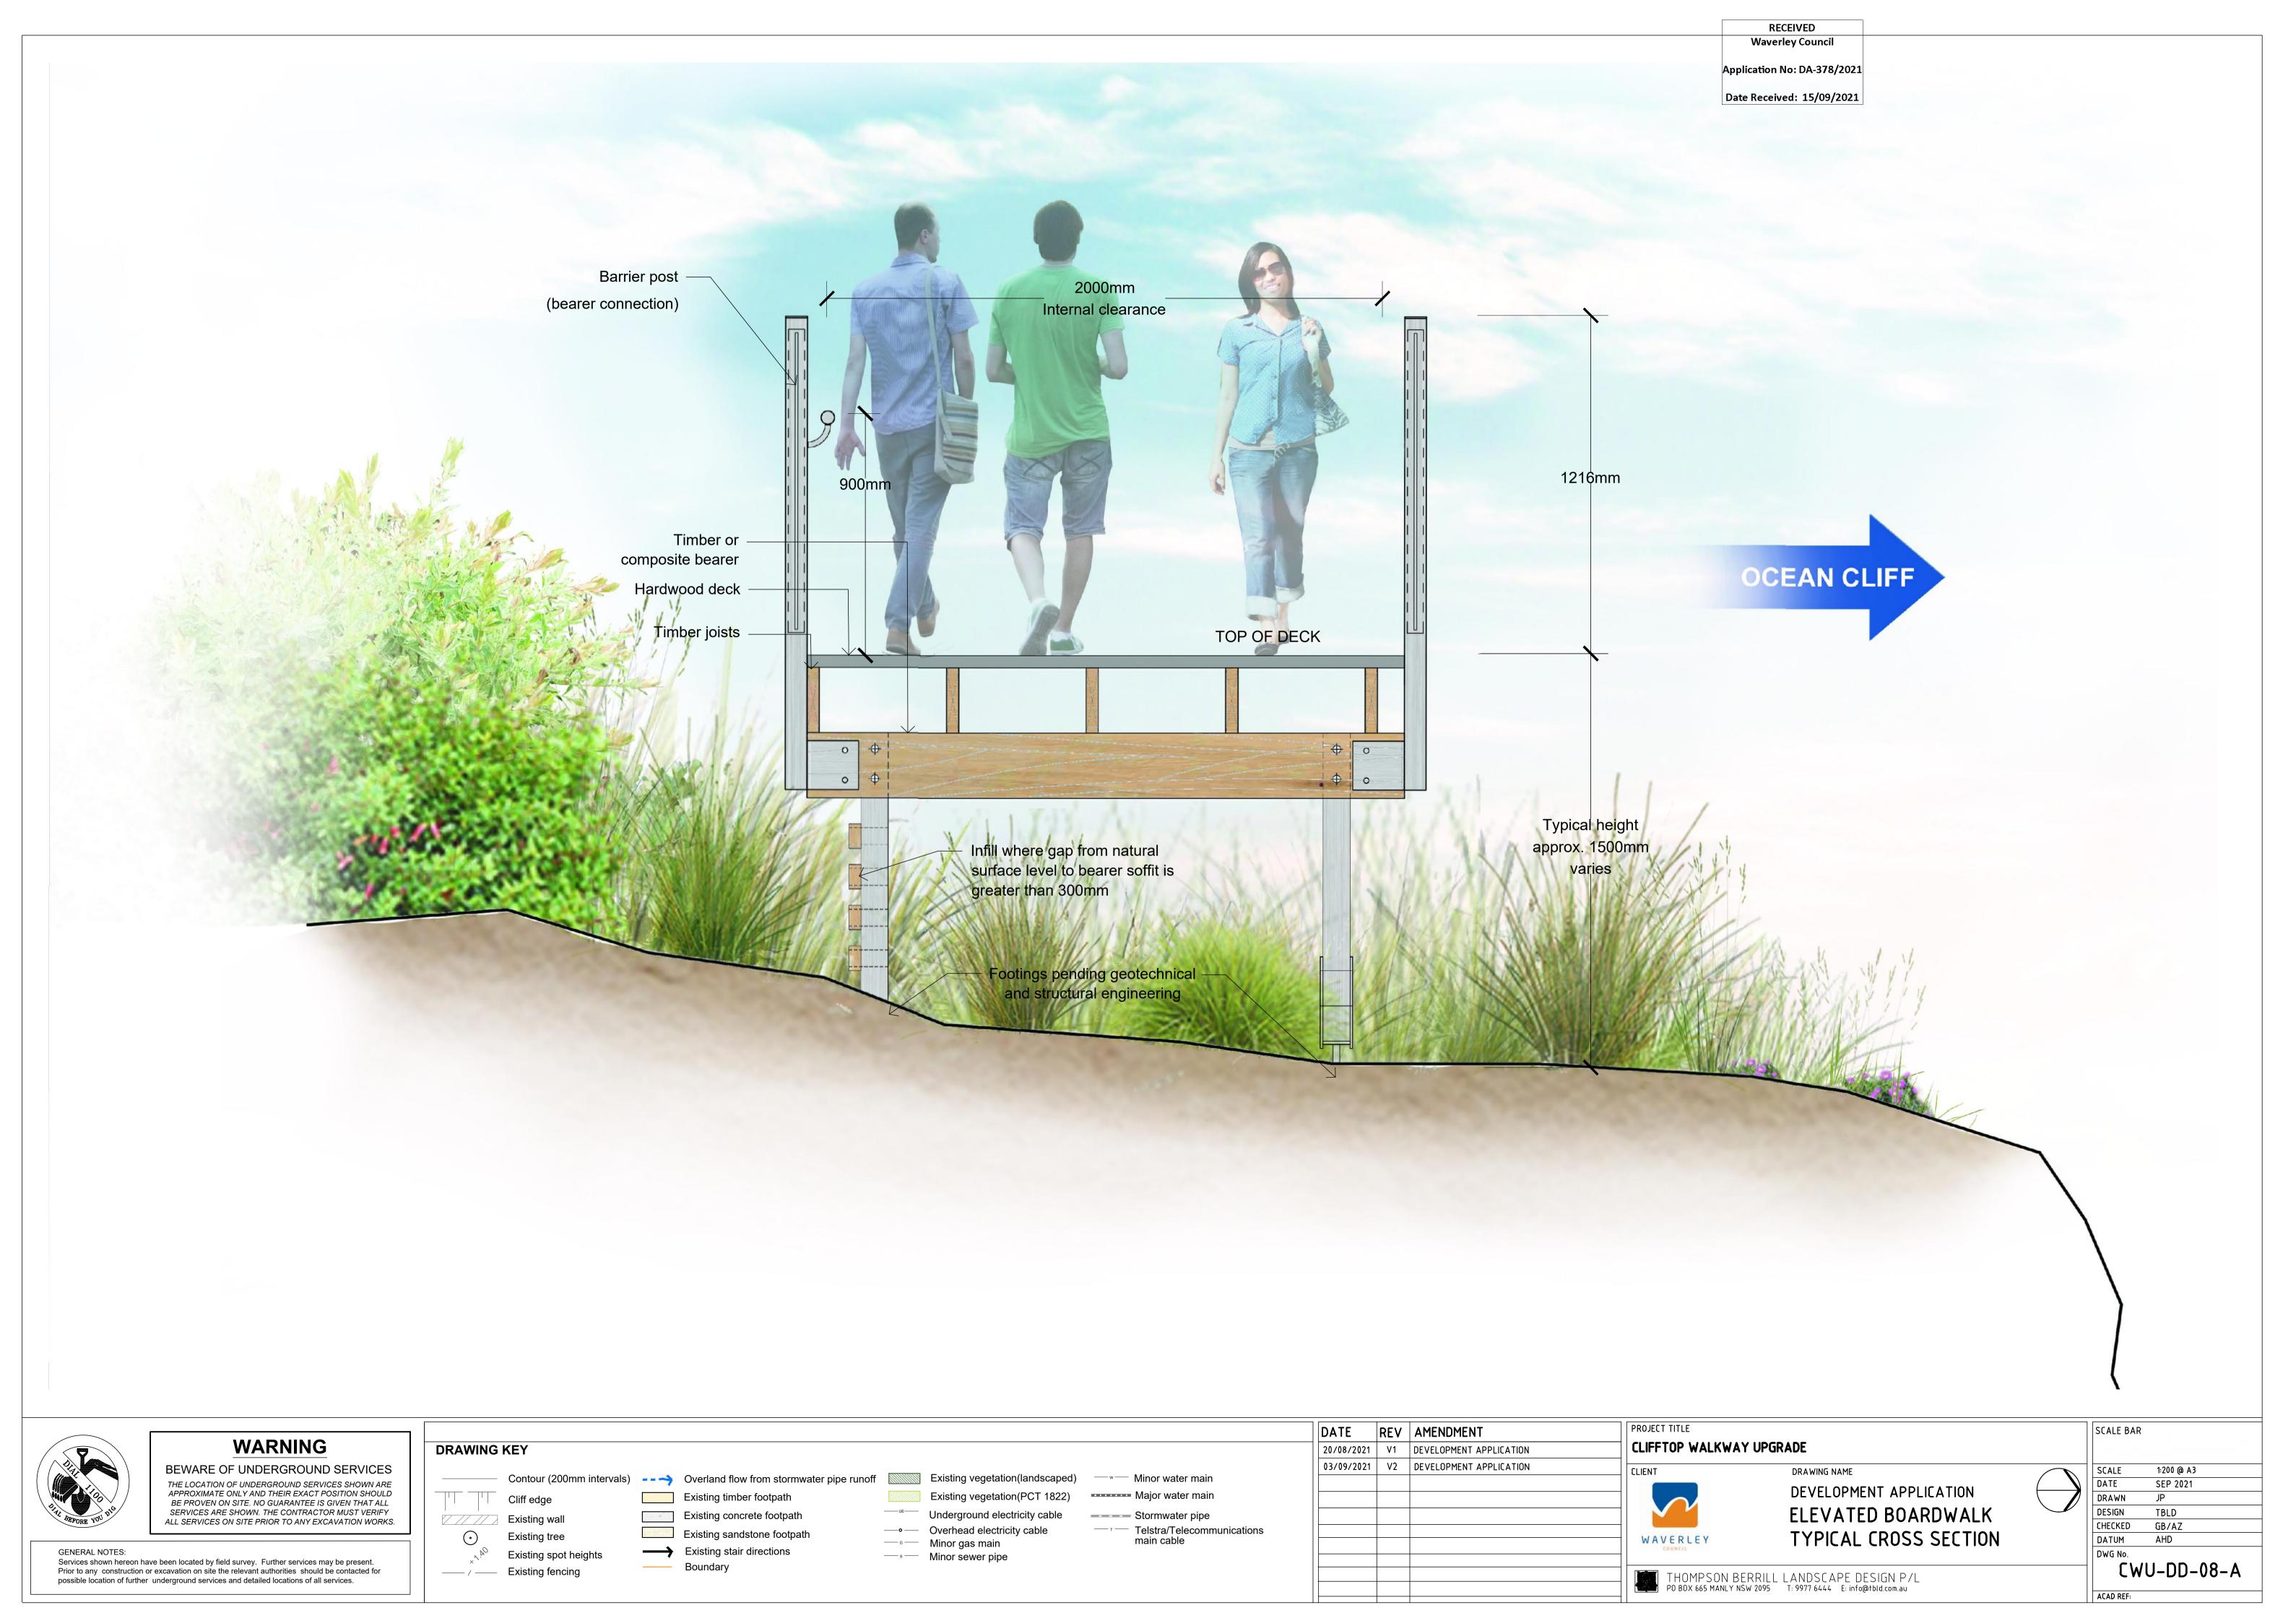

## **DRAWING INDEX**

| DWG#        | TITLE                                            |
|-------------|--------------------------------------------------|
| CWU-DD-01   | COVER SHEET                                      |
| CWU-DD-02-A | SURVEY PLAN A                                    |
| CWU-DD-02-B | SURVEY PLAN B                                    |
| CWU-DD-02-C | SURVEY PLAN C                                    |
| CWU-DD-02-D | SURVEY PLAN D                                    |
| CWU-DD-02-E | SURVEY PLAN E                                    |
| CWU-DD-02-F | SURVEY PLAN F                                    |
| CWU-DD-03-A | SITE ANALYSIS PLAN A                             |
| CWU-DD-03-B | SITE ANALYSIS PLAN B                             |
| CWU-DD-03-C | SITE ANALYSIS PLAN C                             |
| CWU-DD-03-D | SITE ANALYSIS PLAN D                             |
| CWU-DD-03-E | SITE ANALYSIS PLAN E                             |
| CWU-DD-03-F | SITE ANALYSIS PLAN F                             |
| CWU-DD-04   | CONTEXT ANALYSIS PLAN                            |
| CWU-DD-05-A | GENERAL LAYOUT PLAN A                            |
| CWU-DD-05-B | GENERAL LAYOUT PLAN B                            |
| CWU-DD-05-C | GENERAL LAYOUT PLAN C                            |
| CWU-DD-05-D | GENERAL LAYOUT PLAN D                            |
| CWU-DD-05-E | GENERAL LAYOUT PLAN E                            |
| CWU-DD-05-F | GENERAL LAYOUT PLAN F                            |
| CWU-DD-06   | LANDSCAPE PLAN                                   |
| CWU-DD-07-A | SOIL & WATER MANAGEMENT PLAN A                   |
| CWU-DD-07-B | SOIL & WATER MANAGEMENT PLAN B                   |
| CWU-DD-07-C | SOIL & WATER MANAGEMENT PLAN C                   |
| CWU-DD-07-D | SOIL & WATER MANAGEMENT PLAN D                   |
| CWU-DD-07-E | SOIL & WATER MANAGEMENT PLAN E                   |
| CWU-DD-07-F | SOIL & WATER MANAGEMENT PLAN E                   |
| CWU-DD-08-A | ELEVATED BOARDWALK TYPICAL CROSS SECTION         |
| CWU-DD-08-B | INFORMAL PEDESTRIAN ACCESS TYPICAL CROSS SECTION |
| CWU-DD-08-C | LOW BOARDWALK TYPICAL CROSS SECTION              |
|             |                                                  |
|             |                                                  |
|             |                                                  |
|             |                                                  |