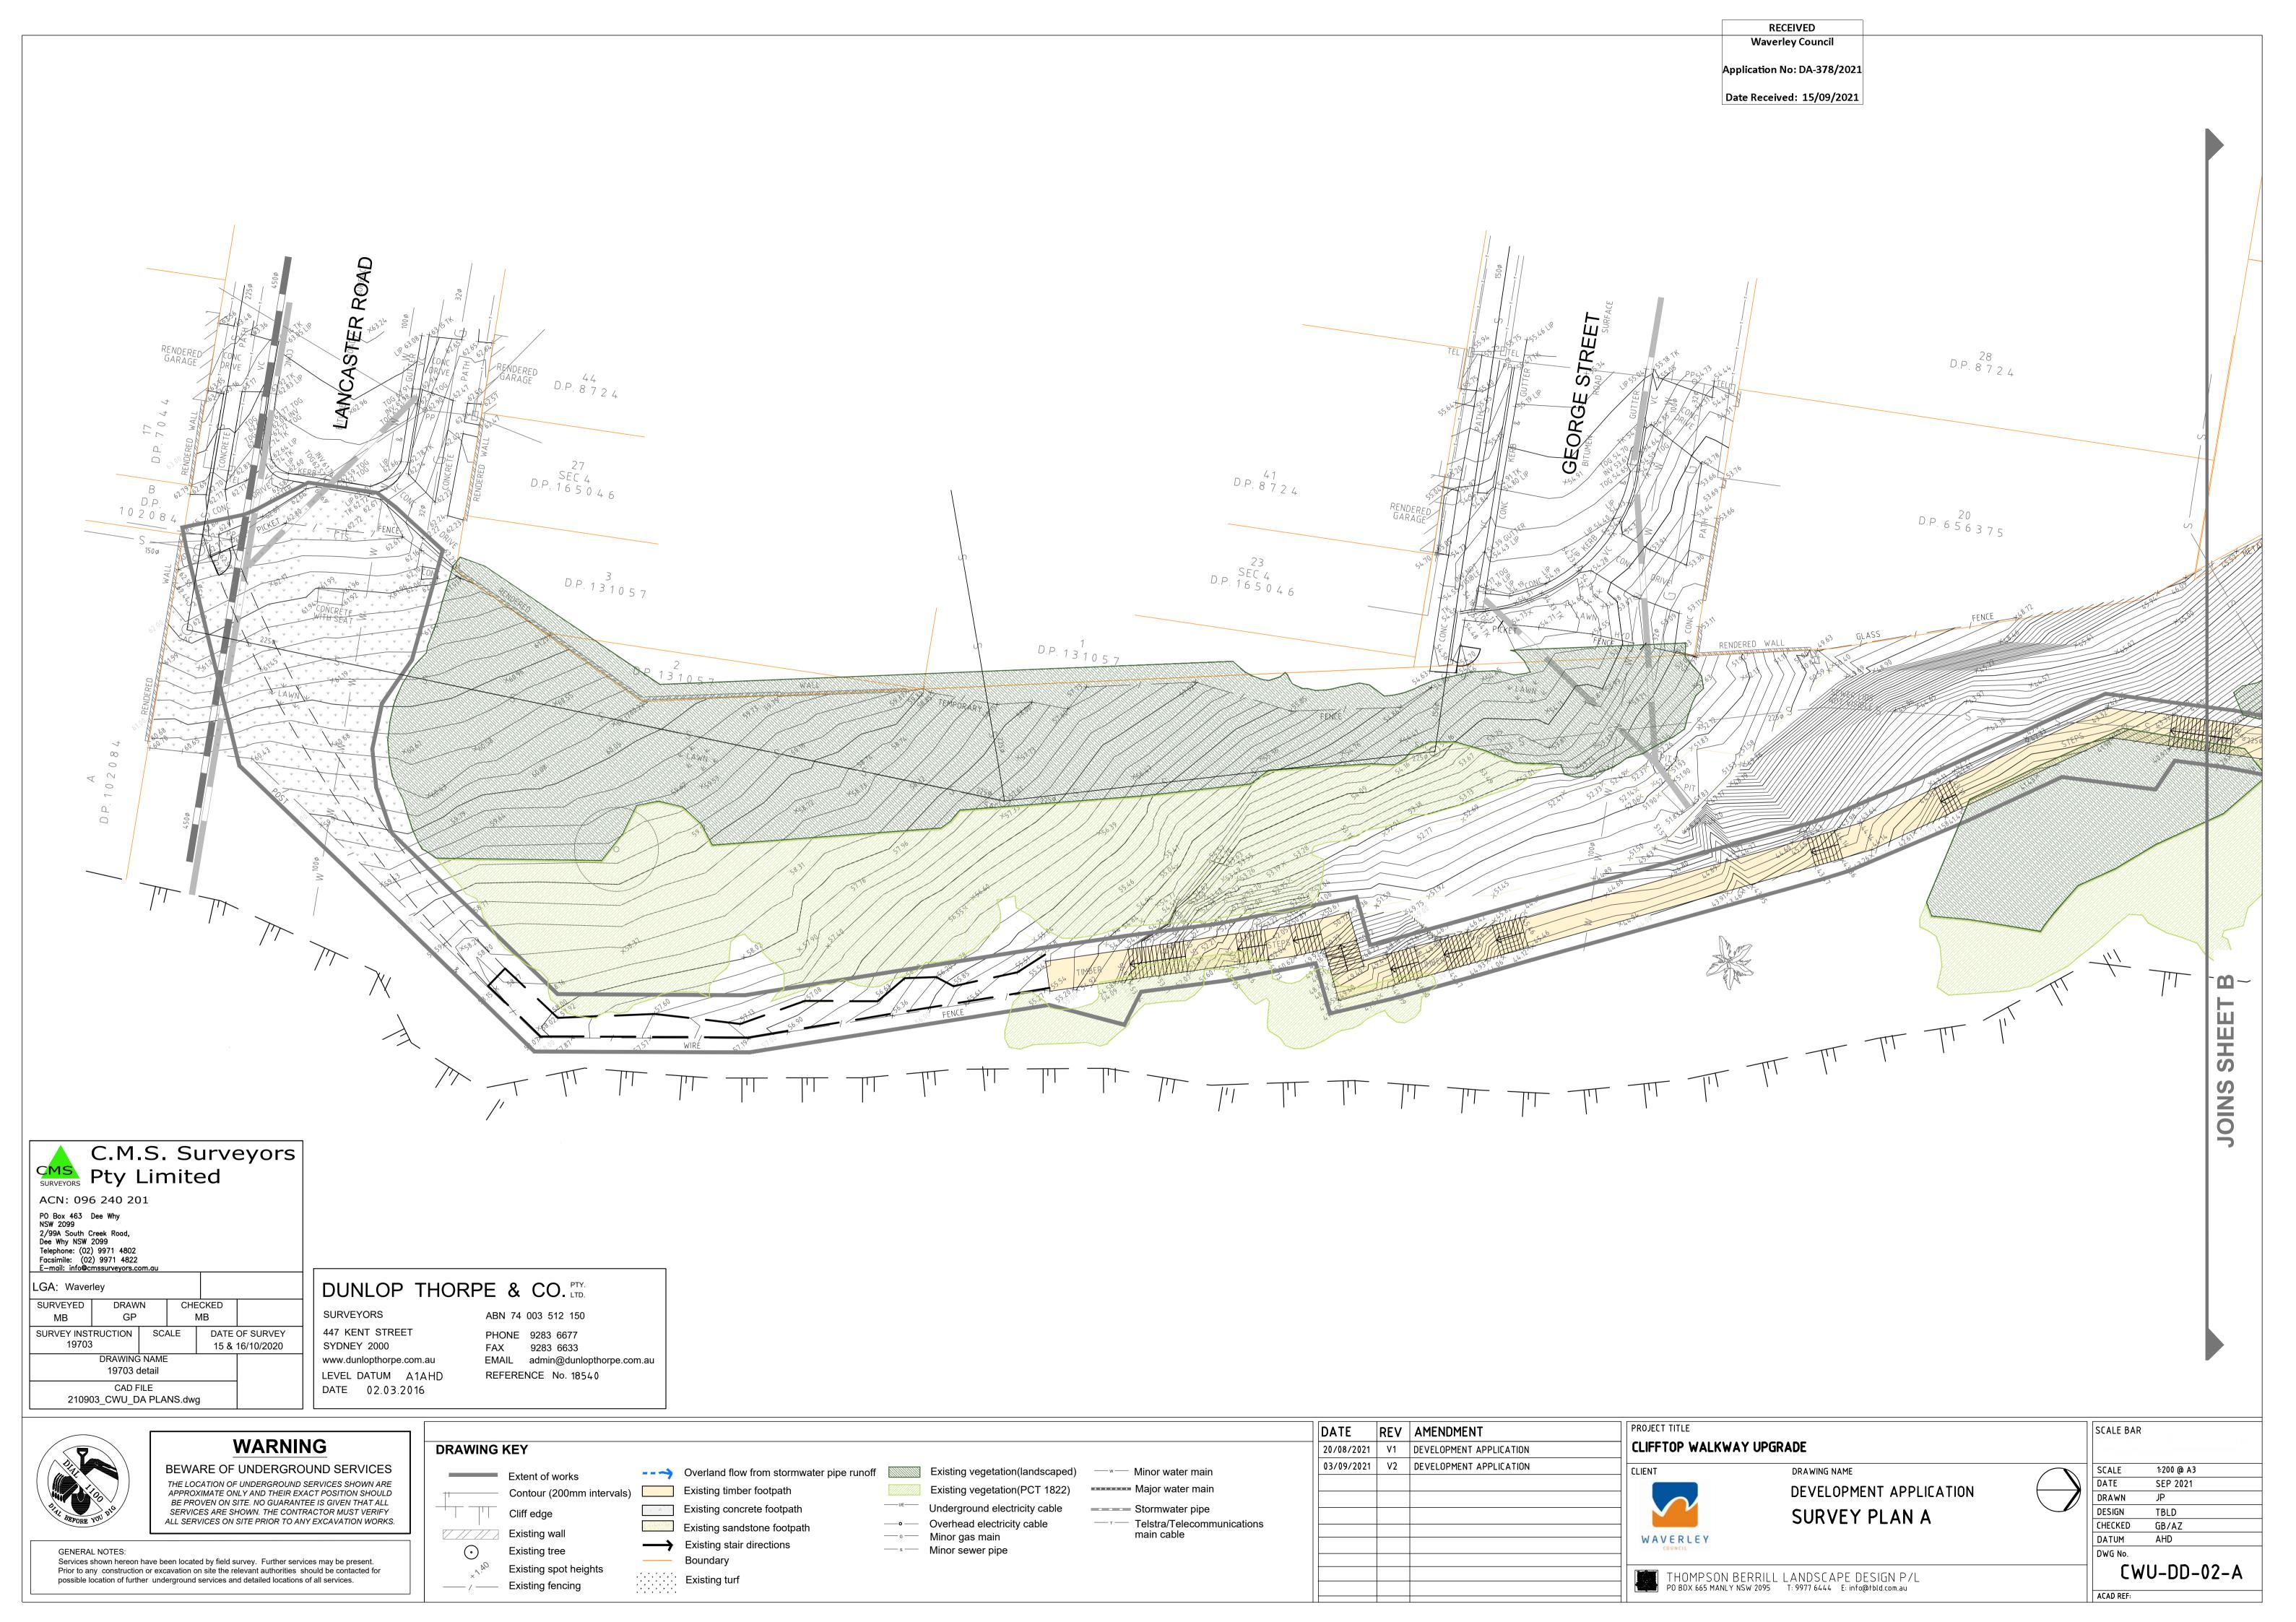

### **WARNING**

BEWARE OF UNDERGROUND SERVICES
THE LOCATION OF UNDERGROUND SERVICES SHOWN ARE
APPROXIMATE ONLY AND THEIR EXACT POSITION SHOULD
BE PROVEN ON SITE. NO GUARANTEE IS GIVEN THAT ALL
SERVICES ARE SHOWN. THE CONTRACTOR MUST VERIFY
ALL SERVICES ON SITE PRIOR TO ANY EXCAVATION WORKS.

GENERAL NOTES:
Services shown hereon have been located by field survey. Further services may be present.
Prior to any construction or excavation on site the relevant authorities should be contacted for possible location of further underground services and detailed locations of all services.

possible location of further underground services and detailed locations of all services.

Existing wall

Extent of works Cliff edge

Existing tree

Boundary

—— / —— Existing fencing

Existing spot heights

Existing vegetation(landscaped)