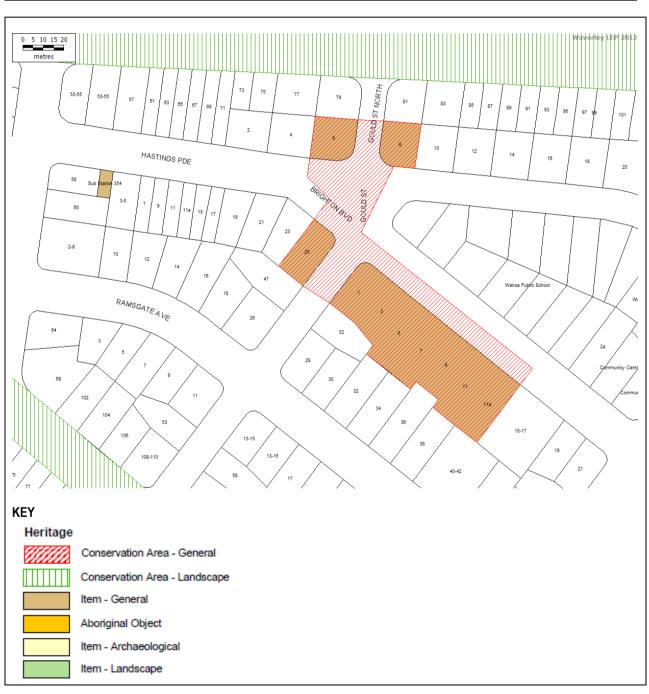

### **IMAGES - 1 per page**

| Image caption | Waverley Local Environmental Plan 2012 Schedule 5, Item C4 Brighton Boulevard Urban Conservation Area http://www.legislation.nsw.gov.au/map/8050_COM_HER_003_010_20120816.pdf?id=88410394-3a30-64ec-bccf-de3c7c2e712c |          |  |                        |  |
|---------------|-----------------------------------------------------------------------------------------------------------------------------------------------------------------------------------------------------------------------|----------|--|------------------------|--|
| Image year    |                                                                                                                                                                                                                       | Image by |  | Image copyright holder |  |