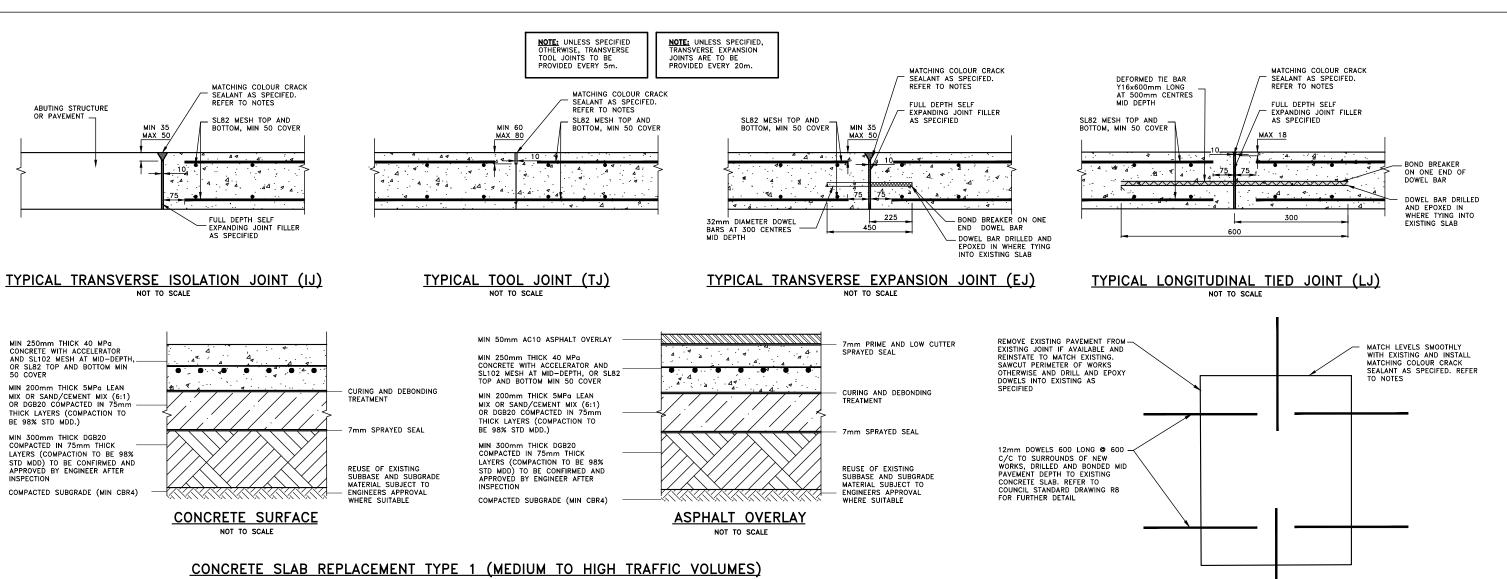

# TYPICAL SECTIONS

### TYPICAL CONCRETE ROAD RESTORATION PLAN DETAIL

#### **NOTES**

- THE WORKS SHALL COMPLY WITH THE CURRENT AND RELEVANT AUSTRALIAN STANDARDS AND THINSW TECHNICAL DIRECTIONS AND GUIDELINES, UNLESS INSTRUCTED OTHERWISE BY THE COUNCIL DELEGATE.
- DESIGN AND CONSTRUCTION OF WORKS INCLUDING KERBS, GUTTERS, VEHICULAR CROSSINGS, KERB RAMPS, STORMWATER INFRASTRUCTURE, AND THE LIKE, ON STATE ROADS TO BE APPROVED BY TINSW AND TO THE SATISFACTION OF THE
- ANY WORKS WITHIN THE VICINITY OF AN AUSGRID ASSET TO COMPLY TO RELEVANT AUSGRID STANDARDS AND SAFETY PROTOCOLS. FOR EXCAVATION WORKS NEAR AUSGRID POLES, REFER TO THE LATEST REVISION OF AUSGRID STANDARD DRAWING 256262.
- ROAD BASE TO BE EXTENDED BENEATH KERBS. GUTTERS. APRONS AND DISH CROSSINGS. 150mm THICK RECYCLED
- COMPACTED DGB20 OR 150mm THICK LEAN MIX CONCRETE, COMPACTED TO 98% S.D.D.

  CONCRETE TO BE OF 32MPG COMPRESSIVE STRENGTH AT 28 DAYS FOR KERBING AND GUTTERING, LAYBACKS, VEHICULAR CROSSINGS AND MISCELLANEOUS KERBING AND EDGE STRIP.
- THE CONCRETE IS TO USE TYPE A PORTLAND CEMENT AND IS NOT TO BE ARTIFICIALLY COLOURED, STENCILLED, STAMPED
- ALL REINFORCEMENT TO BE HOT DIP GALVANISED TO AS4671 WITH MINIMUM 50 COVER.
- EXCAVATION ON PAVEMENTS SHALL BE FROM EXISTING JOINTS WHERE AVAILABLE OR OTHERWISE SHALL BE SAWN ALONG
- ALL EDGES.

  CONTRACTOR TO OBTAIN & LOCATE ALL SERVICES PRIOR TO WORKS COMMENCING, UTILITY SERVICE COVERS ARE TO BE

  CONTRACTOR TO OBTAIN & LOCATE ALL SERVICES PRIOR TO WORKS COMMENCING, UTILITY SERVICE COVERS ARE TO BE

  COVERS TO BE CLASS D OR EQUIVALENT, OR AS SPECIF ADJUSTED TO SUIT DESIGN FINISHED SURFACE LEVELS. UTILITY COVERS TO BE CLASS D OR EQUIVALENT, OR AS SPECIFIED BY UTILITY ASSET OWNER.
- 10. COUNCIL'S DELEGATE TO INSPECT FOR ALL UNSOUND AREAS BEFORE PROFILING BASE OR AC PAVEMENT AND AFTER PROOF ROLLING. WEAK SECTIONS ARE TO BE IDENTIFIED AND HEAVY-PATCHED TO A NOMINAL THICKNESS OF 150mm WITH AC28 BEFORE RESEALING IN ACCORDANCE TO TYPICAL CROSS-SECTION.
  UNILESS SPECIFIED, OVERLAY TO CONSIST OF 50mm THICK AC10.
  UNLESS SPECIFIED, CRACK SEALANT FOR FLEXIBLE PAVEMENT TO BE BITULASTIC BITUFLEX OR APPROVED EQUIVALENT.

- UNLESS SPECIFIED, CRACK SEALANT FOR RIGID PAYEMENT TO BE "DOW CORNING 888" OR APPROVED EQUIVALENT. INSPECTIONS ARE REQUIRED AT THE FOLLOWING STAGES AND AS OTHERWISE DIRECTED BY THE COUNCIL DELEGATE. DO NOT CONTINUE UNTIL APPROVAL RECEIVED FROM COUNCIL DELEGATE.

- A) SUBGRADE TRIMMED AND CONSOLIDATED.
- EXCAVATION COMPLETED, FORMWORK AND REINFORCEMENT SET.
- C) CONCRETE FORMED AND CURED.
- MATCH NEW PAVEMENT NEATLY AND FLUSH WITH EXISTING
- THIS WALL LINEMARKING & SIGNPOSTING AFFECTED BY WORKS IS TO BE REINSTATED IN ACCORDANCE WITH AS 1742 & THE THISW INTERIM GUIDE TO SIGNS & MARKINGS.
- LEVELS FOR REINSTATEMENT WORKS TO MATCH EXISTING, UNLESS INSTRUCTED OTHERWISE BY THE COUNCIL DELEGATE.
- ALL DIMENSIONS ARE IN MILLIMETERS UNLESS OTHERWISE SHOWN