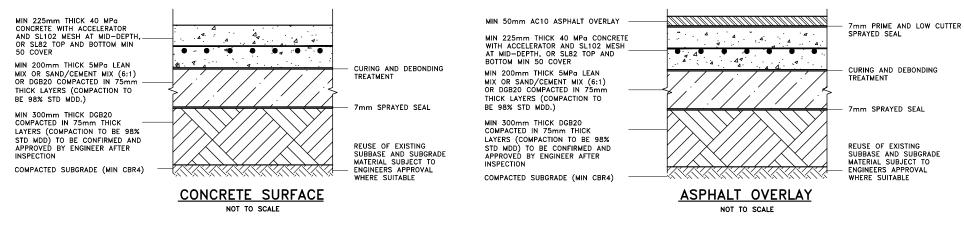

## CONCRETE SLAB REPLACEMENT TYPE 2 (LOW TRAFFIC VOLUMES) TYPICAL SECTIONS

#### **NOTES**

- THE WORKS SHALL COMPLY WITH THE CURRENT AND RELEVANT AUSTRALIAN STANDARDS AND THINSW TECHNICAL DIRECTIONS AND GUIDELINES, UNLESS INSTRUCTED OTHERWISE BY THE COUNCIL DELEGATE.
- DESIGN AND CONSTRUCTION OF WORKS INCLUDING KERBS, GUTTERS, VEHICULAR CROSSINGS, KERB RAMPS, STORMWATER INFRASTRUCTURE, AND THE LIKE, ON STATE ROADS TO BE APPROVED BY TINSW AND TO THE SATISFACTION OF THE
- ANY WORKS WITHIN THE VICINITY OF AN AUSGRID ASSET TO COMPLY TO RELEVANT AUSGRID STANDARDS AND SAFETY PROTOCOLS. FOR EXCAVATION WORKS NEAR AUSGRID POLES, REFER TO THE LATEST REVISION OF AUSGRID STANDARD DRAWING 256262.
- ROAD BASE TO BE EXTENDED BENEATH KERBS. GUTTERS. APRONS AND DISH CROSSINGS. 150mm THICK RECYCLED
- COMPACTED DGB20 OR 150mm THICK LEAN MIX CONCRETE, COMPACTED TO 98% S.D.D.

  CONCRETE TO BE OF 32MPG COMPRESSIVE STRENGTH AT 28 DAYS FOR KERBING AND GUTTERING, LAYBACKS, VEHICULAR CROSSINGS AND MISCELLANEOUS KERBING AND EDGE STRIP.
- THE CONCRETE IS TO USE TYPE A PORTLAND CEMENT AND IS NOT TO BE ARTIFICIALLY COLOURED, STENCILLED, STAMPED
- ALL REINFORCEMENT TO BE HOT DIP GALVANISED TO AS4671 WITH MINIMUM 50 COVER.
- EXCAVATION ON PAVEMENTS SHALL BE FROM EXISTING JOINTS WHERE AVAILABLE OR OTHERWISE SHALL BE SAWN ALONG
- ALL EDGES.

  CONTRACTOR TO OBTAIN & LOCATE ALL SERVICES PRIOR TO WORKS COMMENCING, UTILITY SERVICE COVERS ARE TO BE

  CONTRACTOR TO OBTAIN & LOCATE ALL SERVICES PRIOR TO WORKS COMMENCING, UTILITY SERVICE COVERS ARE TO BE

  COVERS TO BE CLASS D OR EQUIVALENT, OR AS SPECIF ADJUSTED TO SUIT DESIGN FINISHED SURFACE LEVELS. UTILITY COVERS TO BE CLASS D OR EQUIVALENT, OR AS SPECIFIED BY UTILITY ASSET OWNER.
- 10. COUNCIL'S DELEGATE TO INSPECT FOR ALL UNSOUND AREAS BEFORE PROFILING BASE OR AC PAVEMENT AND AFTER PROOF ROLLING. WEAK SECTIONS ARE TO BE IDENTIFIED AND HEAVY-PATCHED TO A NOMINAL THICKNESS OF 150mm WITH AC28 BEFORE RESEALING IN ACCORDANCE TO TYPICAL CROSS-SECTION.
  UNILESS SPECIFIED, OVERLAY TO CONSIST OF 50mm THICK AC10.
  UNLESS SPECIFIED, CRACK SEALANT FOR FLEXIBLE PAVEMENT TO BE BITULASTIC BITUFLEX OR APPROVED EQUIVALENT.

- UNLESS SPECIFIED, CRACK SEALANT FOR RIGID PAYEMENT TO BE "DOW CORNING 888" OR APPROVED EQUIVALENT. INSPECTIONS ARE REQUIRED AT THE FOLLOWING STAGES AND AS OTHERWISE DIRECTED BY THE COUNCIL DELEGATE. DO NOT CONTINUE UNTIL APPROVAL RECEIVED FROM COUNCIL DELEGATE.

- A) SUBGRADE TRIMMED AND CONSOLIDATED.
- EXCAVATION COMPLETED, FORMWORK AND REINFORCEMENT SET.
- C) CONCRETE FORMED AND CURED.
- MATCH NEW PAVEMENT NEATLY AND FLUSH WITH EXISTING
- THIS WALL LINEMARKING & SIGNPOSTING AFFECTED BY WORKS IS TO BE REINSTATED IN ACCORDANCE WITH AS 1742 & THE THISW INTERIM GUIDE TO SIGNS & MARKINGS.
- LEVELS FOR REINSTATEMENT WORKS TO MATCH EXISTING, UNLESS INSTRUCTED OTHERWISE BY THE COUNCIL DELEGATE.
- ALL DIMENSIONS ARE IN MILLIMETERS UNLESS OTHERWISE SHOWN