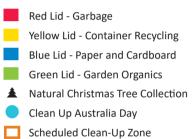

## 2025-2026 Waste Calendar

Your bins are collected on THURSDAYS

\$

Your scheduled clean-up zone commences on MONDAY 6 October 2025. Please present your items on Sunday evening.

Can't wait for your next scheduled clean-up? Book a collection online at waverley.nsw.gov.au/waste