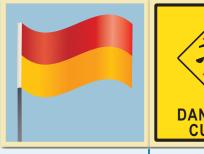

 ปกป้องตัวคุณเองจากแสงแดด ควรสวมหมวก แว่นกันแดด เสื้อ และ ทาครีมกันแดด SPF 30+ ดื่มน้ำมากๆ

🖢 ห้ามสูบบุหรี่หรือเสพสุราบนชายหาด อย่าทิ้งของมีค่าไว้โดยไม่มีผู้ดูแล

• ว่ายน้ำในบริเวณระหว่างธงสีแดง และสีเหลืองเท่านั้น

## WATER SAFETY Look for the signs and stay safe

บริเวณว่ายน้ำได้ -ให้ว่ายน้ำในบริเวณ ที่มีธงสีแดง เหลืองเท่านั้น

Dangerous Current (คลื่นอันตราย) -อย่าวายน้ำ

อันตราย หาดปิด - ห้ามว่ายน้ำ

ระวังคลื่นหัวแตก