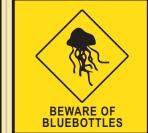

คำเตือน -บลูบอทเทิล (แมงกระพรนมีพิษ)

ห้ามเล่นเซิร์ฟบอร์ด

อนุญาตให้เล่น เซิร์ฟบอร์ดได้ หากเกิดปัญหา ยกมือข้างหนึ่งขึ้น เพื่อขอความ ช่วยเหลือ