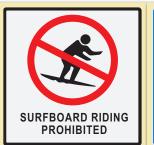

คำเตือน -บลูบอทเทิล (แมงกระพรนมีพิษ)

ห้ามเล่นเซิร์ฟบอร์ด

อนุญาตให้เล่น เซิร์ฟบอร์ดได้ หากเกิดปัญหา ยกมือข้างหนึ่งขึ้น เพื่อขอความ ช่วยเหลือ