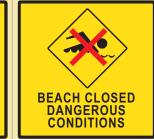

## WATER SAFETY Look for the signs and stay safe

บริเวณว่ายน้ำได้ -ให้ว่ายน้ำในบริเวณ ที่มีธงสีแดง เหลืองเท่านั้น

Dangerous Current (คลื่นอันตราย) -อย่าวายน้ำ

อันตราย หาดปิด - ห้ามว่ายน้ำ

ระวังคลื่นหัวแตก