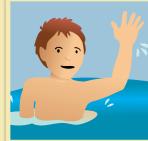

คำเตือน -บลูบอทเทิล (แมงกระพรนมีพิษ)

ห้ามเล่นเซิร์ฟบอร์ด

อนุญาตให้เล่น เซิร์ฟบอร์ดได้ หากเกิดปัญหา ยกมือข้างหนึ่งขึ้น เพื่อขอความ ช่วยเหลือ