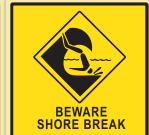

## WATER SAFETY Look for the signs and stay safe

บริเวณว่ายน้ำได้ -ให้ว่ายน้ำในบริเวณ ที่มีธงสีแดง เหลืองเท่านั้น

Dangerous Current (คลื่นอันตราย) -อย่าวายน้ำ

อันตราย หาดปิด - ห้ามว่ายน้ำ

ระวังคลื่นหัวแตก