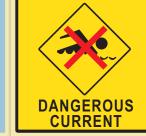

• อย่าว่ายน้ำในบริเวณที่คุณเห็นป้าย Dangerous Current (คลื่นอันตราย) เด็ดขาด

ความปลอดภัยบนชายหาด

## WATER SAFETY Look for the signs and stay safe

บริเวณว่ายน้ำได้ -ให้ว่ายน้ำในบริเวณ ที่มีธงสีแดง เหลืองเท่านั้น

Dangerous Current (คลื่นอันตราย) -อย่าวายน้ำ

อันตราย หาดปิด - ห้ามว่ายน้ำ

ระวังคลื่นหัวแตก