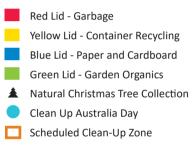

## 2025-2026 Waste Calendar

Your bins are collected on **TUESDAYS** 

WAYEREET

Your scheduled clean-up zone commences on **MONDAY** 8 June 2026. Please present your items on Sunday evening.

Can't wait for your next scheduled clean-up? Book a collection online at waverley.nsw.gov.au/waste