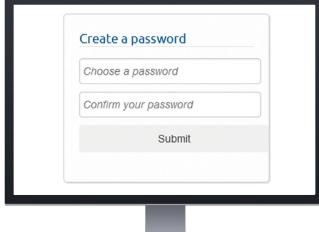

# On THE SPOT TRAINING

Infobase Learning Cloud provides over 30,000 video tutorials covering 110 different software programs.

platformapi.learningcloud.infobase.com/register/Waverley

STEP1 Create an account with your passcode learn, a name and email address

**STEP2** Confirm your account. An email including a confirmation link will be sent to the address you provided. In order to finish creating your account, you must check your email and click the confirmation link.

**STEP3** Create a password







### **STEP 4 SEARCH**

Finding modules that meet your needs is swift and easy through the following search capabilities:

- Using 1 or more keywords
- Leveraging advanced filtering to narrow search results
- Sort results by relevance, date, title name



### **STEP5 EXPLORE TOPICS**

Select up to three topics on the home page to help you discover modules that best fit your interests and needs. These include content around Planning, Learning Environment, Instructional Strategies and more.







### **STEP6 PATHWAYS**

Take your online learning to the next level using a Pathway, which groups individual, but related modules together to make up a larger concept. Click on 'Pathways' in the top navigation bar which takes you to the Pathways home page; you can filter and find a Pathway that