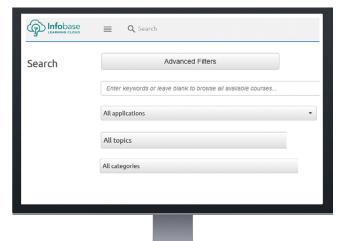

### **STEP 4 SEARCH**

Finding modules that meet your needs is swift and easy through the following search capabilities:

- Using 1 or more keywords
- Leveraging advanced filtering to narrow search results
- Sort results by relevance, date, title name