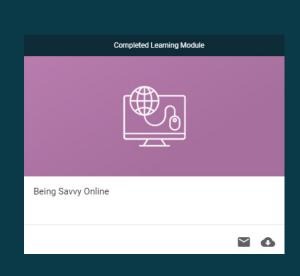

## **ACCOMPLISHMENTS**

After completing a full module or pathway, and all aspects of the Learning Framework, you can see your hard work shown on your accomplishments page. You are able to print, email or share your certificates, transcripts or badges right from there if needed.