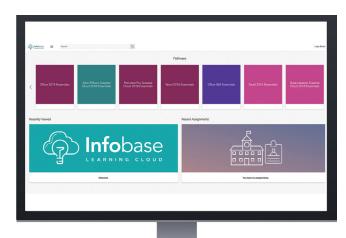

### **STEP6 PATHWAYS**

Take your online learning to the next level using a Pathway, which groups individual, but related modules together to make up a larger concept. Click on 'Pathways' in the top navigation bar which takes you to the Pathways home page; you can filter and find a Pathway that is relevant to you.