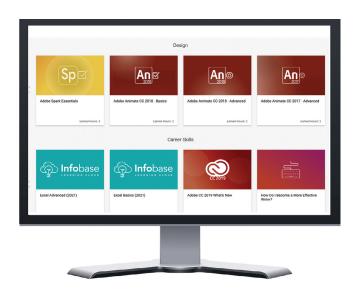

### **STEP5 EXPLORE TOPICS**

Select up to three topics on the home page to help you discover modules that best fit your interests and needs. These include content around Planning, Learning Environment, Instructional Strategies and more.