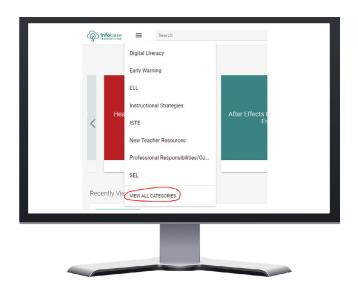

### **STEP 4 SEARCH**

Finding modules that meet your needs is swift and easy through the following search capabilities:

- Using 1 or more keywords
- Leveraging advanced filtering to narrow search results
- Sort results by relevance, date, title name