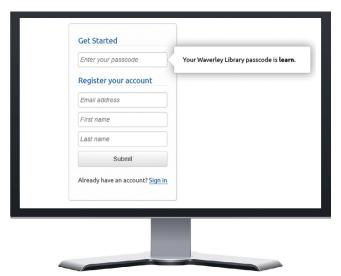

**STEP2** Confirm your account. An email including a confirmation link will be sent to the address you provided. In order to finish creating your account, you must check your email and click the confirmation link.

**STEP3** Create a password