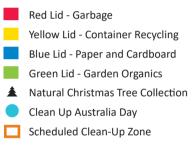

## 2025-2026 Waste Calendar

Your bins are collected on TUESDAYS

\$

Your scheduled clean-up zone commences on MONDAY 1 June 2026. Please present your items on Sunday evening.

Can't wait for your next scheduled clean-up? Book a collection online at waverley.nsw.gov.au/waste