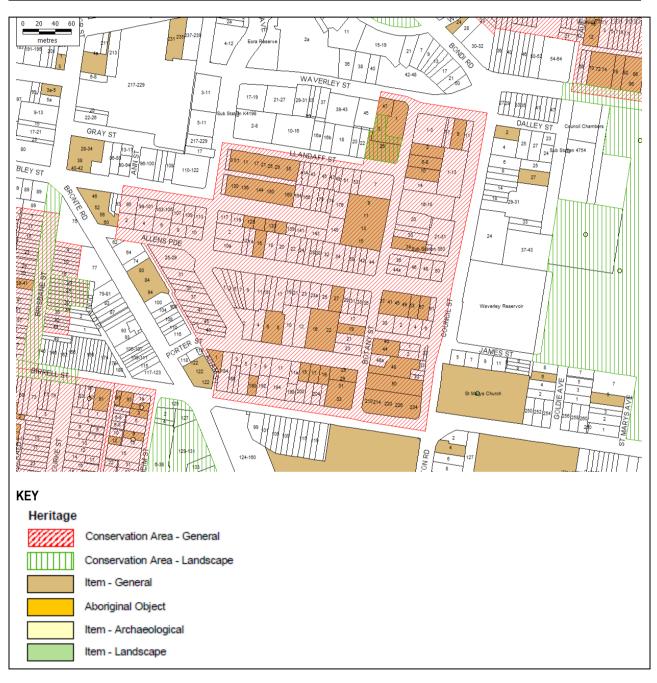

#### **IMAGES**

| Image caption | Waverley Local Environ<br>Botany Street Conserva<br>NSW legislation page:<br>http://www.legislation.n.<br>c700-e9e3-cc0967d4e4 | ation Area<br>nsw.gov.au/map/805 | _005_20120508.pdf?i    | d=7ce7f996-3116- |
|---------------|--------------------------------------------------------------------------------------------------------------------------------|----------------------------------|------------------------|------------------|
| Image year    | In                                                                                                                             | mage by                          | Image copyright holder |                  |