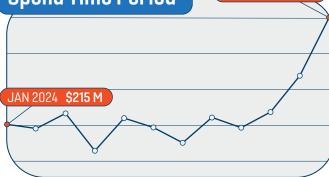

# WAVERLEY ECONOMIC SNAPSHOT

Please visit Waverley Council's (Resources for Businesses) web-page to get further

# **Total Local** Spend

Jan 2024 to Dec 2024 Source: Spendmapp

TOTAL SPEND

AVERAGE TRANSACTION VALUE

TRANSACTIONS

39,700,000

\$2,700,000,000

🛧 Visitor Spend 🕽

\$1,800,000,000

\*880,000,000

# **Top Spend Categories**



Specialised & **Luxury Goods** 

\$5**02**<sup>M</sup>

Department Stores & Clothing

Dining & Entertainment

**Professional** Services

\$**429**M

**Grocery Stores** & Supermarkets

# **Spend Time Period**



# Top Visitor Spend Origin

Vacluse \$65M

Paddington \$66M

Woollahra \$79M

Randwick \$121M Bellevue Hill \$115M



#### Consumer sentiment

Source: Westpac-Melbourne Institute

March 2025: **95.9** 

13.6% since March 2024

## **Night Time Spend**

**TOTAL SPEND** 

6 pm to 6 am

**TRANSACTIONS** 

Enquiries (business@waverley.nsw.gov.au)

# **Commercial Occupancy Audit**

Ground Floor Commercial Occupancy % (February 2025) Source: Waverley Council



100%

**Charing Cross** 

**Macpherson St** 

**Bondi Rd** 

**Bronte Beach Old South** Head Rd

**Bondi Junction**  **Bondi Beach** 

| Oans and all Duan auto Values |                                       |                          |          |       |
|-------------------------------|---------------------------------------|-----------