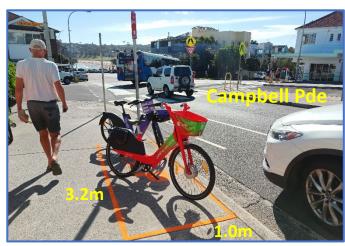

# B1 Brighton Blvd near Campbell Pde

B3 Campbell Pde near Ramsgate Ave

B2 Ramsgate Ave

B4 Campbell Pde near Beach Rd

Bondi Beach - Share Bike Bays

B5 Campbell Pde near Curlewis St

B7 Campbell Pde near Hall St