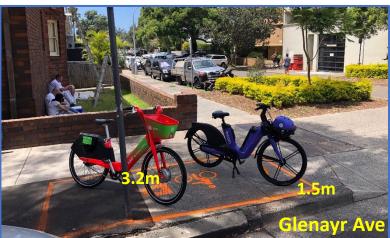

# B13 Roscoe St near Gould St

B15 Glenayr Ave near Roscoe St (on road)

B14 Hall St near Glenayr Ave

B16 Curlewis St near Glenayr Ave