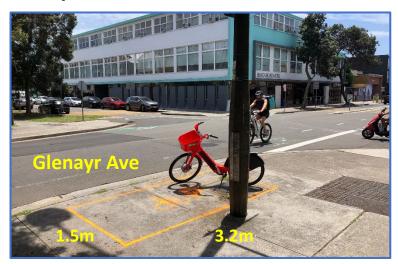

## **Bronte Rd near Ebley St - southwest**



# **Bondi Beach** - Share Bike Bay Locations



# B1 Brighton Blvd near Campbell Pde



B3 Campbell Pde near Ramsgate Ave



B2 Ramsgate Ave



B4 Campbell Pde near Beach Rd





Bondi Beach - Share Bike Bays

B5 Campbell Pde near Curlewis St



B7 Campbell Pde near Hall St







Campbell Pde near Lamrock Ave





Bondi Beach - Share Bike Bays



#### **Campbell Pde near QED roundabout**



B11

Hall St near Jaques Ave





**Campbell Pde near Sir Thomas Mitchell Dve** 



B12

**Hall St near Chambers Ave** 



WAVERLEYCOUNCIL

Bondi Beach - Share Bike Bays

# B13 Roscoe St near Gould St



B15 Glenayr Ave near Roscoe St (on road)



B14 Hall St near Glenayr Ave



B16 Curlewis St near Glenayr Ave







## **Glenayr Ave near Beach Rd**