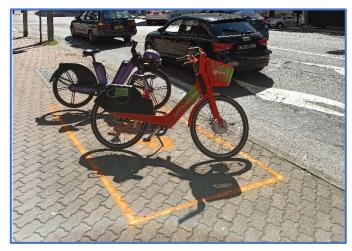

# Share Bike Bay Locations – Trial 2021-22

To improve the placement of share bikes in public space and the general public's perception of the orderly use of the share bikes Waverley Council has installed a number of Share Bike Bays in 'high use areas' around Bondi Beach and Bondi Junction.

The current operators of the bikes have agreed to set up bikes in these locations and have also provided incentives to users of their bikes to park them in these designated locations.

Away from these identified locations there are no designated spaces and users may park a share bike at the end of a trip wherever there is not obstruction caused consistent with NSW regulations.

However as shared bikes are regulated by the NSW Government there is no legal requirement for either the share bike operators or their users to use these locations.

Waverley Council considers that by identifying locations for set-up by operators and parking by users that improved user behaviour and community understanding is achieved.