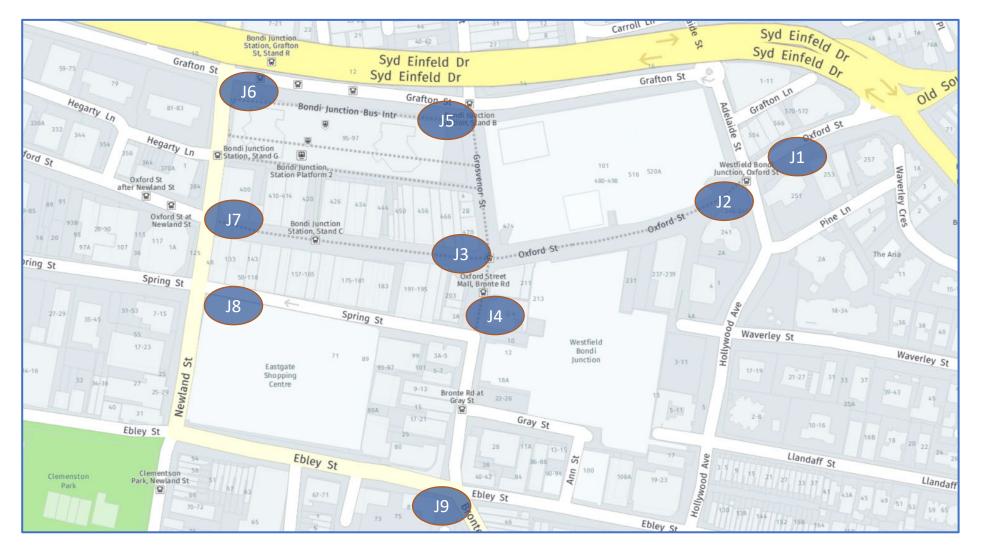

# Share Bike Bay Locations – Trial 2021-22

To improve the placement of share bikes in public space and the general public's perception of the orderly use of the share bikes Waverley Council has installed a number of Share Bike Bays in 'high use areas' around Bondi Beach and Bondi Junction.

The current operators of the bikes have agreed to set up bikes in these locations and have also provided incentives to users of their bikes to park them in these designated locations.

Away from these identified locations there are no designated spaces and users may park a share bike at the end of a trip wherever there is not obstruction caused consistent with NSW regulations.

However as shared bikes are regulated by the NSW Government there is no legal requirement for either the share bike operators or their users to use these locations.

Waverley Council considers that by identifying locations for set-up by operators and parking by users that improved user behaviour and community understanding is achieved.