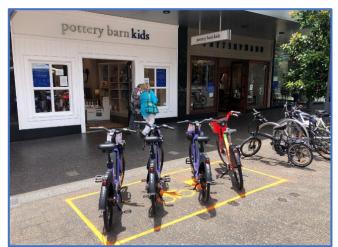

# Share Bike Bay Locations – Trial 2021-22

To improve the placement of share bikes in public space and the general public's perception of the orderly use of the share bikes Waverley Council has installed a number of Share Bike Bays in 'high use areas' around Bondi Beach and Bondi Junction.

The current operators of the bikes have agreed to set up bikes in these locations and have also provided incentives to users of their bikes to park them in these designated locations.

Away from these identified locations there are no designated spaces and users may park a share bike at the end of a trip wherever there is not obstruction caused consistent with NSW regulations.

However as shared bikes are regulated by the NSW Government there is no legal requirement for either the share bike operators or their users to use these locations.

Waverley Council considers that by identifying locations for set-up by operators and parking by users that improved user behaviour and community understanding is achieved.