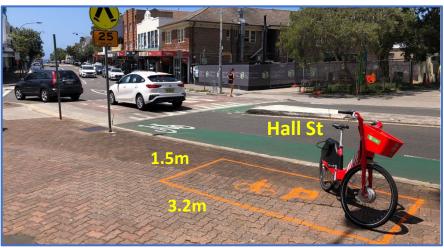

# B1 Brighton Blvd near Campbell Pde

B3 Campbell Pde near Ramsgate Ave

B2 Ramsgate Ave

B4 Campbell Pde near Beach Rd

Bondi Beach - Share Bike Bays

B5 Campbell Pde near Curlewis St

B7 Campbell Pde near Hall St