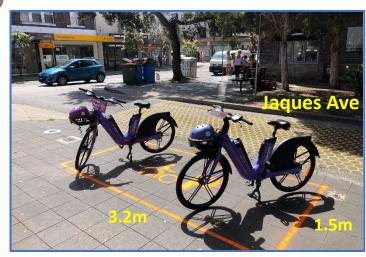

#### **Campbell Pde near QED roundabout**

B11

Hall St near Jaques Ave

**Campbell Pde near Sir Thomas Mitchell Dve** 

B12

**Hall St near Chambers Ave** 

WAVERLEYCOUNCIL

Bondi Beach - Share Bike Bays