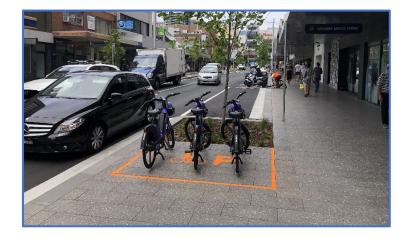

## Oxford St near Hollywood Ave - East

Oxford St Mall - East

J4 Bronte Rd and Spring St northeast

Grafton St at east end of BJ Train Station

Oxford St Mall - West

J6 Grafton St at west end of BJ Train Station