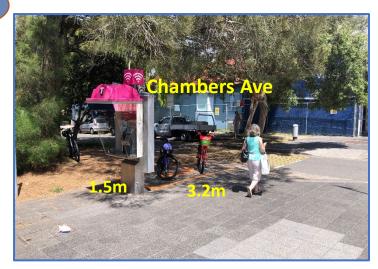

# B13 Roscoe St near Gould St

B15 Glenayr Ave near Roscoe St (on road)

B14 Hall St near Glenayr Ave

B16 Curlewis St near Glenayr Ave