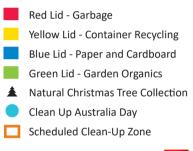

## 2025-2026 Waste Calendar

Your bins are collected on **TUESDAYS** 

WAYERLEY

Your scheduled clean-up zone commences on **MONDAY 18 May 2026.** Please present your items on Sunday evening.

Can't wait for your next scheduled clean-up? Book a collection online at waverley.nsw.gov.au/waste