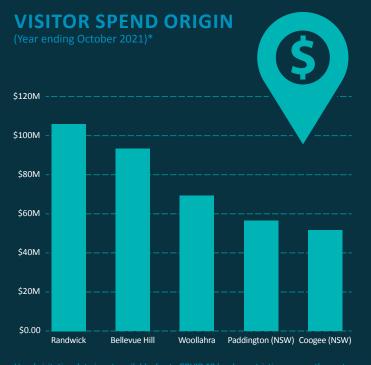

# WAVERLEY'S ECONOMIC SNAPSHOT



**ISSUE 3 | DECEMBER 2021** 

Please visit Waverley Council's <u>Business Resource Centre</u> web-page to get further insights from our data sources and how this can be helpful to use within your business.

#### Spend

**SPENDING** (Year ending October 2021)\*







**▼ -9.5%** 

\* Source: SpendMapp date

#### Visitor Spend



# RESIDENT SPEND OUTSIDE OF WAVERLEY

(Year ending October 2021)



Usual visitation data is not available due to COVID 19 border restrictions across the past year

## Commercial Occupancy Audit\*

**Ground Floor Commercial Occupancy % (October 2021 compared to February 2021)** 

86.7%

••• 0.3%

90.7% **2.6**% Bronte Beach
100%
0.0%

92.6% **0.0**%

92.3%

••• 0.6%

91.7%
WAVERLEY
AVERAGE
OCCUPANCY

### Waverley's Top Industries\* (Year ending October 2021)



DINING & ENTERTAINMENT

\$433M

\$182M

\$251M



DEPARTMENT STORES & CLOTHING

\$410M

\$92M RESIDENT SPEND \$318M



GROCERY
STORES &
SUPERMARKETS

\$349M

\$18/IVI

\$162M



SPECIALISED & LUXURY GOODS

\$288M

\$98M

\$190M



PROFESSIONAL SERVICES

\$256M

\$76M

\$179M

\* Source: SpendMapp data

#### Footfall in Bondi Junct