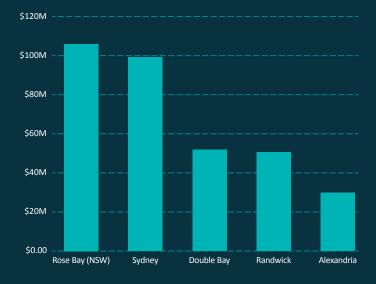

### Waverley's Top Industries\* (Year ending October 2021)

DINING & ENTERTAINMENT

\$433M

\$182M

\$251M

DEPARTMENT STORES & CLOTHING

\$410M

\$92M RESIDENT SPEND \$318M

GROCERY
STORES &
SUPERMARKETS

\$349M

\$18/IVI

\$162M

SPECIALISED & LUXURY GOODS

\$288M

\$98M

\$190M

PROFESSIONAL SERVICES

\$256M

\$76M

\$179M

\* Source: SpendMapp data