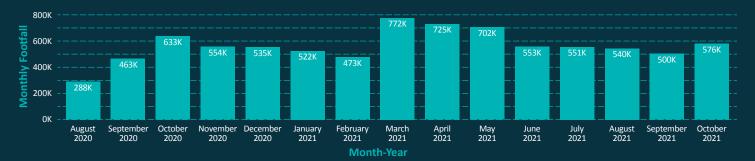

#### Footfall in Bondi Junction\*

#### **BONDI JUNCTION CENTRE – MONTHLY FOOTFALL**

\* Source: Skyfii Data. Estimated number of people located within Council's public wifi coverage area in Bondi Junction